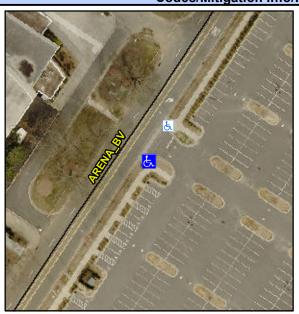

## Access Compliance Report Public Rights-of-Way (Curb Ramps)

Intersection ID: 10019976 Main Street: ARENA\_BV Cross Street: N/A Location: SE

ADA ID: 8B78A387739F Ramp Type: PerpDiag Initial Pass/Fail: Fail Overall Compliance: No Severity Score: 33.75

## Field Measurements/Component Compliance

Street 1 Name
Stop Condition-Street 2
Street 2 Name
Stop Condition-Street 1

ENTRANCE StopSign ARENA BV None Possible Solutions:

Remove & Replace Curb Ramp With Two New Directional Ramps or Equivalent.