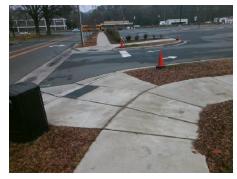

## Field Measurements/Component Compliance

Street 1 Name
Stop Condition-Street 2
Street 2 Name
Stop Condition-Street 1

ENTRANCE StopSign ARENA BV None Possible Solutions:

Remove & Replace Curb Ramp With Two New Directional Ramps or Equivalent.

Surveyor Notes:

N/A

PROW/ADA:

Not Found, R304.5.1, R304.2.2, R304.5.3

Total Cost: \$ 3200.00

| Compliance Description |                       | Data  | Compliance Description |                             | Data  |
|------------------------|-----------------------|-------|------------------------|-----------------------------|-------|
| N/A                    | Ramp Length (in)      | 96.0  | No                     | Ramp Slope (%)              | 8.7   |
| No                     | Ramp Width (in)       | 46.0  | No                     | Ramp XSlope (%)             | 6.0   |
| N/A                    | Flare Type LT         | N/A   | N/A                    | Flare Type RT               | N/A   |
| N/A                    | Flare Slope LT (%)    | N/A   | N/A                    | Flare Slope RT (%)          | N/A   |
| N/A                    | Flare Traversable LT? | N/A   | N/A                    | Flare Traversable RT?       | N/A   |
| N/A                    | Landing Length (in)   | N/A   | N/A                    | DWS Provided?               | N/A   |
| N/A                    | Landing Width (in)    | N/A   | N/A                    | DWS Contrast?               | N/A   |
| N/A                    | Landing Slope (%)     | N/A   | N/A                    | DWS Length (in)             | N/A   |
| N/A                    | Landing X Slope (%)   | N/A   | N/A                    | DWS Full Width?             | N/A   |
| N/A                    | Landing Curb? (Y/N)   | N/A   | N/A                    | DWS Offset (in)             | N/A   |
| N/A                    | Shared Landing?       | N/A   |                        |                             |       |
| N/A                    | Gutter Ponding?       | N/A   | N/A                    | Gutter Slope (%)            | N/A   |
| N/A                    | Gutter Lip Ht (in)    | N/A   | N/A                    | Gutter X Slope (%)          | N/A   |
| N/A                    | Painted X Walk1?      | No    | N/A                    | Painted X Walk2?            | No    |
|                        | X Walk 1 Direction    | To NE |                        | X Walk 2 Direction          | To NW |
| N/A                    | X Walk 1 Width (in)   | N/A   | N/A                    | X Walk 2 Width (in)         | N/A   |
|                        | X Walk 1 Slope (%)    | 1.3   |                        | X Walk 2 Slope (%)          | 6.8   |
|                        | X Walk 1 X Slope (%)  | 5.8   |                        | X Walk 2 X Slope (%)        | 0.8   |
| N/A                    | Ramp inside XWalk1?   | N/A   | N/A                    | Ramp inside XWalk2?         | N/A   |
|                        | Road Slope (%)        | 3.4   | N/A                    | Clear Space?                | N/A   |
|                        | Road X Slope (%)      | 2.8   | N/A                    | Clear Space to XWalk (in)   | N/A   |
| N/A                    | Any Obstructions?     | N/A   | N/A                    | Storm Grate/Utility Hazard? | N/A   |
|                        | Obstruction Type      |       | l                      | Storm Grate/Utility Type    |       |
|                        |                       | N/A   |                        |                             | N/A   |
|                        |                       |       | I                      |                             |       |