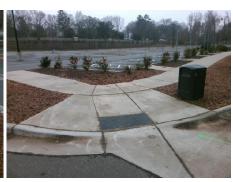

## Field Measurements/Component Compliance

Street 1 Name
Stop Condition-Street 2
Street 2 Name
Stop Condition-Street 1

ENTRANCE StopSign ARENA BV None Possible Solutions:

Remove & Replace Curb Ramp With Two New Directional Ramps or Equivalent.

Surveyor Notes:

N/A

PROW/ADA:

Not Found, R304.5.1, R304.2.2, R304.5.3

Total Cost: \$ 3200.00

| Compliance Description |                       | Data  | Compliance Description |                             | Data  |
|------------------------|-----------------------|-------|------------------------|-----------------------------|-------|
| N/A                    | Ramp Length (in)      | 96.0  | No                     | Ramp Slope (%)              | 8.7   |
| No                     | Ramp Width (in)       | 46.0  | No                     | Ramp XSlope (%)             | 6.0   |
| N/A                    | Flare Type LT         | N/A   | N/A                    | Flare Type RT               | N/A   |
| N/A                    | Flare Slope LT (%)    | N/A   | N/A                    | Flare Slope RT (%)          | N/A   |
| N/A                    | Flare Traversable LT? | N/A   | N/A                    | Flare Traversable RT?       | N/A   |
| N/A                    | Landing Length (in)   | N/A   | N/A                    | DWS Provided?               | N/A   |
| N/A                    | Landing Width (in)    | N/A   | N/A                    | DWS Contrast?               | N/A   |
| N/A                    | Landing Slope (%)     | N/A   | N/A                    | DWS Length (in)             | N/A   |
| N/A                    | Landing X Slope (%)   | N/A   | N/A                    | DWS Full Width?             | N/A   |
| N/A                    | Landing Curb? (Y/N)   | N/A   | N/A                    | DWS Offset (in)             | N/A   |
| N/A                    | Shared Landing?       | N/A   |                        |                             |       |
| N/A                    | Gutter Ponding?       | N/A   | N/A                    | Gutter Slope (%)            | N/A   |
| N/A                    | Gutter Lip Ht (in)    | N/A   | N/A                    | Gutter X Slope (%)          | N/A   |
| N/A                    | Painted X Walk1?      | No    | N/A                    | Painted X Walk2?            | No    |
|                        | X Walk 1 Direction    | To NE |                        | X Walk 2 Direction          | To NW |
| N/A                    | X Walk 1 Width (in)   | N/A   | N/A                    | X Walk 2 Width (in)         | N/A   |
|                        | X Walk 1 Slope (%)    | 1.3   |                        | X Walk 2 Slope (%)          | 6.8   |
|                        | X Walk 1 X Slope (%)  | 5.8   |                        | X Walk 2 X Slope (%)        | 0.8   |
| N/A                    | Ramp inside XWalk1?   | N/A   | N/A                    | Ramp inside XWalk2?         | N/A   |
|                        | Road Slope (%)        | 3.4   | N/A                    | Clear Space?                | N/A   |
|                        | Road X Slope (%)      | 2.8   | N/A                    | Clear Space to XWalk (in)   | N/A   |
| N/A                    | Any Obstructions?     | N/A   | N/A                    | Storm Grate/Utility Hazard? | N/A   |
|                        | Obstruction Type      |       | l                      | Storm Grate/Utility Type    |       |
|                        |                       | N/A   |                        |                             | N/A   |
|                        |                       |       | I                      |                             |       |