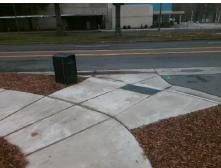

## Field Measurements/Component Compliance

Street 1 Name
Stop Condition-Street 2
Street 2 Name
Stop Condition-Street 1

ENTRANCE StopSign ARENA BV None Possible Solutions:

Remove & Replace Curb Ramp With Two New Directional Ramps or Equivalent.

Surveyor Notes:

N/A

PROW/ADA:

Not Found, R304.5.1, R304.2.2, R304.5.3

Total Cost: \$ 3200.00

| Compliance Description |                       | Data  | Compliance Description |                             | Data  |
|------------------------|-----------------------|-------|------------------------|-----------------------------|-------|
| N/A                    | Ramp Length (in)      | 96.0  | No                     | Ramp Slope (%)              | 8.7   |
| No                     | Ramp Width (in)       | 46.0  | No                     | Ramp XSlope (%)             | 6.0   |
| N/A                    | Flare Type LT         | N/A   | N/A                    | Flare Type RT               | N/A   |
| N/A                    | Flare Slope LT (%)    | N/A   | N/A                    | Flare Slope RT (%)          | N/A   |
| N/A                    | Flare Traversable LT? | N/A   | N/A                    | Flare Traversable RT?       | N/A   |
| N/A                    | Landing Length (in)   | N/A   | N/A                    | DWS Provided?               | N/A   |
| N/A                    | Landing Width (in)    | N/A   | N/A                    | DWS Contrast?               | N/A   |
| N/A                    | Landing Slope (%)     | N/A   | N/A                    | DWS Length (in)             | N/A   |
| N/A                    | Landing X Slope (%)   | N/A   | N/A                    | DWS Full Width?             | N/A   |
| N/A                    | Landing Curb? (Y/N)   | N/A   | N/A                    | DWS Offset (in)             | N/A   |
| N/A                    | Shared Landing?       | N/A   |                        |                             |       |
| N/A                    | Gutter Ponding?       | N/A   | N/A                    | Gutter Slope (%)            | N/A   |
| N/A                    | Gutter Lip Ht (in)    | N/A   | N/A                    | Gutter X Slope (%)          | N/A   |
| N/A                    | Painted X Walk1?      | No    | N/A                    | Painted X Walk2?            | No    |
|                        | X Walk 1 Direction    | To NE |                        | X Walk 2 Direction          | To NW |
| N/A                    | X Walk 1 Width (in)   | N/A   | N/A                    | X Walk 2 Width (in)         | N/A   |
|                        | X Walk 1 Slope (%)    | 1.3   |                        | X Walk 2 Slope (%)          | 6.8   |
|                        | X Walk 1 X Slope (%)  | 5.8   |                        | X Walk 2 X Slope (%)        | 0.8   |
| N/A                    | Ramp inside XWalk1?   | N/A   | N/A                    | Ramp inside XWalk2?         | N/A   |
|                        | Road Slope (%)        | 3.4   | N/A                    | Clear Space?                | N/A   |
|                        | Road X Slope (%)      | 2.8   | N/A                    | Clear Space to XWalk (in)   | N/A   |
| N/A                    | Any Obstructions?     | N/A   | N/A                    | Storm Grate/Utility Hazard? | N/A   |
|                        | Obstruction Type      |       | l                      | Storm Grate/Utility Type    |       |
|                        |                       | N/A   |                        |                             | N/A   |
|                        |                       |       | I                      |                             |       |