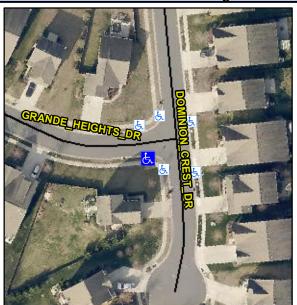

## **Access Compliance Report Public Rights-of-Way** (Curb Ramps)

Intersection ID: 48634 Main Street: GRANDE HEIGHTS DR **Cross Street: DOMINION CREST DR** Location: SW ADA ID: 8B79906C37DA Ramp Type: Perp Initial Pass/Fail: Fail **Overall Compliance: No Severity Score:** 8.75