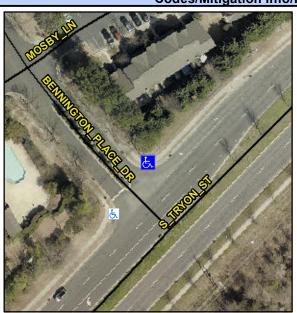

## Access Compliance Report Public Rights-of-Way (Curb Ramps)

Intersection ID: 30536 Main Street: S\_TRYON\_ST Cross Street: BENNINGTON\_PLACE\_DR Location: N

ADA ID: 8B7AC6413830 Ramp Type: PerpDiag Initial Pass/Fail: Fail Overall Compliance: No Severity Score: 21.25

## Field Measurements/Component Compliance

Street 1 Name
Stop Condition-Street 2
Street 2 Name
Stop Condition-Street 1

BENNINGTON PLACE DR StopSign S TRYON ST None Possible Solutions:

Remove & Replace Curb Ramp With Two New Directional Ramps or Equivalent.