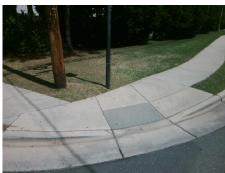

## Field Measurements/Component Compliance

Street 1 Name
Stop Condition-Street 2
Street 2 Name
Stop Condition-Street 1

BENNINGTON PLACE DR StopSign S TRYON ST None Possible Solutions:

Remove & Replace Curb Ramp With Two New Directional Ramps or Equivalent.

Surveyor Notes:

N/A

PROW/ADA:

R304.5.1, R304.2.2

Total Cost: \$ 3200.00

| Field Measurements/Component Compliance |                        |                       |       |      |                             |       |
|-----------------------------------------|------------------------|-----------------------|-------|------|-----------------------------|-------|
|                                         | Compliance Description |                       | Data  | Comp | oliance Description         | Data  |
|                                         | N/A                    | Ramp Length (in)      | 58.0  | No   | Ramp Slope (%)              | 11.6  |
|                                         | No                     | Ramp Width (in)       | 47.0  | Yes  | Ramp XSlope (%)             | 2.0   |
|                                         | N/A                    | Flare Type LT         | N/A   | N/A  | Flare Type RT               | N/A   |
|                                         | N/A                    | Flare Slope LT (%)    | N/A   | N/A  | Flare Slope RT (%)          | N/A   |
|                                         | N/A                    | Flare Traversable LT? | N/A   | N/A  | Flare Traversable RT?       | N/A   |
|                                         | N/A                    | Landing Length (in)   | N/A   | N/A  | DWS Provided?               | N/A   |
|                                         | N/A                    | Landing Width (in)    | N/A   | N/A  | DWS Contrast?               | N/A   |
|                                         | N/A                    | Landing Slope (%)     | N/A   | N/A  | DWS Length (in)             | N/A   |
|                                         | N/A                    | Landing X Slope (%)   | N/A   | N/A  | DWS Full Width?             | N/A   |
|                                         | N/A                    | Landing Curb? (Y/N)   | N/A   | N/A  | DWS Offset (in)             | N/A   |
|                                         | N/A                    | Shared Landing?       | N/A   |      |                             |       |
|                                         | N/A                    | Gutter Ponding?       | N/A   | N/A  | Gutter Slope (%)            | N/A   |
|                                         | N/A                    | Gutter Lip Ht (in)    | N/A   | N/A  | Gutter X Slope (%)          | N/A   |
|                                         | N/A                    | Painted X Walk1?      | No    | N/A  | Painted X Walk2?            | No    |
|                                         |                        | X Walk 1 Direction    | To SW |      | X Walk 2 Direction          | To SE |
|                                         | N/A                    | X Walk 1 Width (in)   | N/A   | N/A  | X Walk 2 Width (in)         | N/A   |
|                                         |                        | X Walk 1 Slope (%)    | 1.2   |      | X Walk 2 Slope (%)          | 0.5   |
|                                         |                        | X Walk 1 X Slope (%)  | 0.9   |      | X Walk 2 X Slope (%)        | 0.6   |
|                                         | N/A                    | Ramp inside XWalk1?   | N/A   | N/A  | Ramp inside XWalk2?         | N/A   |
|                                         |                        | Road Slope (%)        | 2.4   | N/A  | Clear Space?                | N/A   |
|                                         |                        | Road X Slope (%)      | 0.2   | N/A  | Clear Space to XWalk (in)   | N/A   |
|                                         | N/A                    | Any Obstructions?     | N/A   | N/A  | Storm Grate/Utility Hazard? | N/A   |
|                                         |                        | Obstruction Type      |       |      | Storm Grate/Utility Type    |       |
|                                         |                        |                       | N/A   |      |                             | N/A   |
|                                         |                        |                       |       | Yes  | Surface Condition? (G/P)    | Good  |
|                                         |                        |                       |       |      |                             |       |