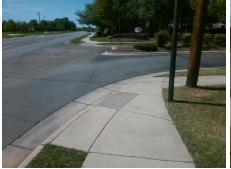

## Field Measurements/Component Compliance

Street 1 Name
Stop Condition-Street 2
Street 2 Name
Stop Condition-Street 1

BENNINGTON PLACE DR StopSign S TRYON ST None Possible Solutions:

Remove & Replace Curb Ramp With Two New Directional Ramps or Equivalent.

Surveyor Notes:

N/A

PROW/ADA:

R304.5.1, R304.2.2

Total Cost: \$ 3200.00

| Field Measurements/Component Compliance |                        |                       |       |      |                             |       |
|-----------------------------------------|------------------------|-----------------------|-------|------|-----------------------------|-------|
|                                         | Compliance Description |                       | Data  | Comp | oliance Description         | Data  |
|                                         | N/A                    | Ramp Length (in)      | 58.0  | No   | Ramp Slope (%)              | 11.6  |
|                                         | No                     | Ramp Width (in)       | 47.0  | Yes  | Ramp XSlope (%)             | 2.0   |
|                                         | N/A                    | Flare Type LT         | N/A   | N/A  | Flare Type RT               | N/A   |
|                                         | N/A                    | Flare Slope LT (%)    | N/A   | N/A  | Flare Slope RT (%)          | N/A   |
|                                         | N/A                    | Flare Traversable LT? | N/A   | N/A  | Flare Traversable RT?       | N/A   |
|                                         | N/A                    | Landing Length (in)   | N/A   | N/A  | DWS Provided?               | N/A   |
|                                         | N/A                    | Landing Width (in)    | N/A   | N/A  | DWS Contrast?               | N/A   |
|                                         | N/A                    | Landing Slope (%)     | N/A   | N/A  | DWS Length (in)             | N/A   |
|                                         | N/A                    | Landing X Slope (%)   | N/A   | N/A  | DWS Full Width?             | N/A   |
|                                         | N/A                    | Landing Curb? (Y/N)   | N/A   | N/A  | DWS Offset (in)             | N/A   |
|                                         | N/A                    | Shared Landing?       | N/A   |      |                             |       |
|                                         | N/A                    | Gutter Ponding?       | N/A   | N/A  | Gutter Slope (%)            | N/A   |
|                                         | N/A                    | Gutter Lip Ht (in)    | N/A   | N/A  | Gutter X Slope (%)          | N/A   |
|                                         | N/A                    | Painted X Walk1?      | No    | N/A  | Painted X Walk2?            | No    |
|                                         |                        | X Walk 1 Direction    | To SW |      | X Walk 2 Direction          | To SE |
|                                         | N/A                    | X Walk 1 Width (in)   | N/A   | N/A  | X Walk 2 Width (in)         | N/A   |
|                                         |                        | X Walk 1 Slope (%)    | 1.2   |      | X Walk 2 Slope (%)          | 0.5   |
|                                         |                        | X Walk 1 X Slope (%)  | 0.9   |      | X Walk 2 X Slope (%)        | 0.6   |
|                                         | N/A                    | Ramp inside XWalk1?   | N/A   | N/A  | Ramp inside XWalk2?         | N/A   |
|                                         |                        | Road Slope (%)        | 2.4   | N/A  | Clear Space?                | N/A   |
|                                         |                        | Road X Slope (%)      | 0.2   | N/A  | Clear Space to XWalk (in)   | N/A   |
|                                         | N/A                    | Any Obstructions?     | N/A   | N/A  | Storm Grate/Utility Hazard? | N/A   |
|                                         |                        | Obstruction Type      |       |      | Storm Grate/Utility Type    |       |
|                                         |                        |                       | N/A   |      |                             | N/A   |
|                                         |                        |                       |       | Yes  | Surface Condition? (G/P)    | Good  |
|                                         |                        |                       |       |      |                             |       |