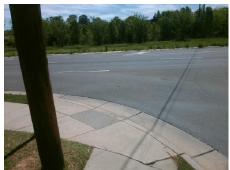

## Field Measurements/Component Compliance

Street 1 Name
Stop Condition-Street 2
Street 2 Name
Stop Condition-Street 1

BENNINGTON PLACE DR StopSign S TRYON ST None Possible Solutions:

Remove & Replace Curb Ramp With Two New Directional Ramps or Equivalent.

Surveyor Notes:

N/A

PROW/ADA:

R304.5.1, R304.2.2

Total Cost: \$ 3200.00

| Field Measurements/Component Compliance |                        |                       |       |      |                             |       |
|-----------------------------------------|------------------------|-----------------------|-------|------|-----------------------------|-------|
|                                         | Compliance Description |                       | Data  | Comp | oliance Description         | Data  |
|                                         | N/A                    | Ramp Length (in)      | 58.0  | No   | Ramp Slope (%)              | 11.6  |
|                                         | No                     | Ramp Width (in)       | 47.0  | Yes  | Ramp XSlope (%)             | 2.0   |
|                                         | N/A                    | Flare Type LT         | N/A   | N/A  | Flare Type RT               | N/A   |
|                                         | N/A                    | Flare Slope LT (%)    | N/A   | N/A  | Flare Slope RT (%)          | N/A   |
|                                         | N/A                    | Flare Traversable LT? | N/A   | N/A  | Flare Traversable RT?       | N/A   |
|                                         | N/A                    | Landing Length (in)   | N/A   | N/A  | DWS Provided?               | N/A   |
|                                         | N/A                    | Landing Width (in)    | N/A   | N/A  | DWS Contrast?               | N/A   |
|                                         | N/A                    | Landing Slope (%)     | N/A   | N/A  | DWS Length (in)             | N/A   |
|                                         | N/A                    | Landing X Slope (%)   | N/A   | N/A  | DWS Full Width?             | N/A   |
|                                         | N/A                    | Landing Curb? (Y/N)   | N/A   | N/A  | DWS Offset (in)             | N/A   |
|                                         | N/A                    | Shared Landing?       | N/A   |      |                             |       |
|                                         | N/A                    | Gutter Ponding?       | N/A   | N/A  | Gutter Slope (%)            | N/A   |
|                                         | N/A                    | Gutter Lip Ht (in)    | N/A   | N/A  | Gutter X Slope (%)          | N/A   |
|                                         | N/A                    | Painted X Walk1?      | No    | N/A  | Painted X Walk2?            | No    |
|                                         |                        | X Walk 1 Direction    | To SW |      | X Walk 2 Direction          | To SE |
|                                         | N/A                    | X Walk 1 Width (in)   | N/A   | N/A  | X Walk 2 Width (in)         | N/A   |
|                                         |                        | X Walk 1 Slope (%)    | 1.2   |      | X Walk 2 Slope (%)          | 0.5   |
|                                         |                        | X Walk 1 X Slope (%)  | 0.9   |      | X Walk 2 X Slope (%)        | 0.6   |
|                                         | N/A                    | Ramp inside XWalk1?   | N/A   | N/A  | Ramp inside XWalk2?         | N/A   |
|                                         |                        | Road Slope (%)        | 2.4   | N/A  | Clear Space?                | N/A   |
|                                         |                        | Road X Slope (%)      | 0.2   | N/A  | Clear Space to XWalk (in)   | N/A   |
|                                         | N/A                    | Any Obstructions?     | N/A   | N/A  | Storm Grate/Utility Hazard? | N/A   |
|                                         |                        | Obstruction Type      |       |      | Storm Grate/Utility Type    |       |
|                                         |                        |                       | N/A   |      |                             | N/A   |
|                                         |                        |                       |       | Yes  | Surface Condition? (G/P)    | Good  |
|                                         |                        |                       |       |      |                             |       |