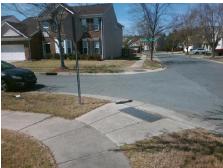

## Field Measurements/Component Compliance

Street 1 Name
Stop Condition-Street 2
Street 2 Name
Stop Condition-Street 1

SEDGEMOOR LN None WOODS CORNER CT StopSign Possible Solutions:

Remove & Replace Curb Ramp With Two New Directional Ramps or Equivalent.

Surveyor Notes:

N/A

PROW/ADA:

R304.5.1, R304.5.3

Total Cost: \$ 3200.00

| Compliance Description Data |                       | Data  | Comp | liance Description          | Data  |
|-----------------------------|-----------------------|-------|------|-----------------------------|-------|
| N/A                         | Ramp Length (in)      | 78.5  | Yes  | Ramp Slope (%)              | 6.2   |
| No                          | Ramp Width (in)       | 25.0  | No   | Ramp XSlope (%)             | 2.1   |
| N/A                         | Flare Type LT         | N/A   | N/A  | Flare Type RT               | N/A   |
| N/A                         | Flare Slope LT (%)    | N/A   | N/A  | Flare Slope RT (%)          | N/A   |
| N/A                         | Flare Traversable LT? | N/A   | N/A  | Flare Traversable RT?       | N/A   |
| N/A                         | Landing Length (in)   | N/A   | N/A  | DWS Provided?               | N/A   |
| N/A                         | Landing Width (in)    | N/A   | N/A  | DWS Contrast?               | N/A   |
| N/A                         | Landing Slope (%)     | N/A   | N/A  | DWS Length (in)             | N/A   |
| N/A                         | Landing X Slope (%)   | N/A   | N/A  | DWS Full Width?             | N/A   |
| N/A                         | Landing Curb? (Y/N)   | N/A   | N/A  | DWS Offset (in)             | N/A   |
| N/A                         | Shared Landing?       | N/A   |      |                             |       |
| N/A                         | Gutter Ponding?       | N/A   | N/A  | Gutter Slope (%)            | N/A   |
| N/A                         | Gutter Lip Ht (in)    | N/A   | N/A  | Gutter X Slope (%)          | N/A   |
| N/A                         | Painted X Walk1?      | No    | N/A  | Painted X Walk2?            | No    |
|                             | X Walk 1 Direction    | To NE |      | X Walk 2 Direction          | To NW |
| N/A                         | X Walk 1 Width (in)   | N/A   | N/A  | X Walk 2 Width (in)         | N/A   |
|                             | X Walk 1 Slope (%)    | 1.7   |      | X Walk 2 Slope (%)          | 2.0   |
|                             | X Walk 1 X Slope (%)  | 0.7   |      | X Walk 2 X Slope (%)        | 0.9   |
| N/A                         | Ramp inside XWalk1?   | N/A   | N/A  | Ramp inside XWalk2?         | N/A   |
|                             | Road Slope (%)        | 0.2   | N/A  | Clear Space?                | N/A   |
|                             | Road X Slope (%)      | 2.0   | N/A  | Clear Space to XWalk (in)   | N/A   |
| N/A                         | Any Obstructions?     | N/A   | N/A  | Storm Grate/Utility Hazard? | N/A   |
|                             | Obstruction Type      |       | l    | Storm Grate/Utility Type    |       |
|                             |                       | N/A   |      |                             | N/A   |
|                             |                       |       | Yes  | Surface Condition? (G/P)    | Good  |