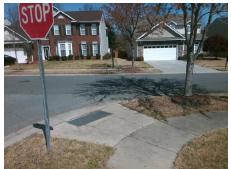

## Field Measurements/Component Compliance

Street 1 Name
Stop Condition-Street 2
Street 2 Name
Stop Condition-Street 1

SEDGEMOOR LN None WOODS CORNER CT StopSign Possible Solutions:

Remove & Replace Curb Ramp With Two New Directional Ramps or Equivalent.

Surveyor Notes:

N/A

PROW/ADA:

R304.5.1, R304.5.3

Total Cost: \$ 3200.00

| Compliance Description Data |                       | Data  | Comp | liance Description          | Data  |
|-----------------------------|-----------------------|-------|------|-----------------------------|-------|
| N/A                         | Ramp Length (in)      | 78.5  | Yes  | Ramp Slope (%)              | 6.2   |
| No                          | Ramp Width (in)       | 25.0  | No   | Ramp XSlope (%)             | 2.1   |
| N/A                         | Flare Type LT         | N/A   | N/A  | Flare Type RT               | N/A   |
| N/A                         | Flare Slope LT (%)    | N/A   | N/A  | Flare Slope RT (%)          | N/A   |
| N/A                         | Flare Traversable LT? | N/A   | N/A  | Flare Traversable RT?       | N/A   |
| N/A                         | Landing Length (in)   | N/A   | N/A  | DWS Provided?               | N/A   |
| N/A                         | Landing Width (in)    | N/A   | N/A  | DWS Contrast?               | N/A   |
| N/A                         | Landing Slope (%)     | N/A   | N/A  | DWS Length (in)             | N/A   |
| N/A                         | Landing X Slope (%)   | N/A   | N/A  | DWS Full Width?             | N/A   |
| N/A                         | Landing Curb? (Y/N)   | N/A   | N/A  | DWS Offset (in)             | N/A   |
| N/A                         | Shared Landing?       | N/A   |      |                             |       |
| N/A                         | Gutter Ponding?       | N/A   | N/A  | Gutter Slope (%)            | N/A   |
| N/A                         | Gutter Lip Ht (in)    | N/A   | N/A  | Gutter X Slope (%)          | N/A   |
| N/A                         | Painted X Walk1?      | No    | N/A  | Painted X Walk2?            | No    |
|                             | X Walk 1 Direction    | To NE |      | X Walk 2 Direction          | To NW |
| N/A                         | X Walk 1 Width (in)   | N/A   | N/A  | X Walk 2 Width (in)         | N/A   |
|                             | X Walk 1 Slope (%)    | 1.7   |      | X Walk 2 Slope (%)          | 2.0   |
|                             | X Walk 1 X Slope (%)  | 0.7   |      | X Walk 2 X Slope (%)        | 0.9   |
| N/A                         | Ramp inside XWalk1?   | N/A   | N/A  | Ramp inside XWalk2?         | N/A   |
|                             | Road Slope (%)        | 0.2   | N/A  | Clear Space?                | N/A   |
|                             | Road X Slope (%)      | 2.0   | N/A  | Clear Space to XWalk (in)   | N/A   |
| N/A                         | Any Obstructions?     | N/A   | N/A  | Storm Grate/Utility Hazard? | N/A   |
|                             | Obstruction Type      |       | l    | Storm Grate/Utility Type    |       |
|                             |                       | N/A   |      |                             | N/A   |
|                             |                       |       | Yes  | Surface Condition? (G/P)    | Good  |