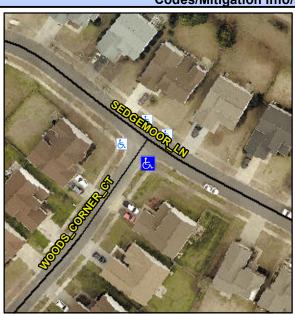

## Access Compliance Report Public Rights-of-Way (Curb Ramps)

Intersection ID: 44065 Main Street: WOODS\_CORNER\_CT Cross Street: SEDGEMOOR\_LN Location: S

ADA ID: 8B7C182153EE Ramp Type: PerpDiag Initial Pass/Fail: Fail Overall Compliance: No Severity Score: 36.25

## Field Measurements/Component Compliance

Street 1 Name
Stop Condition-Street 2
Street 2 Name
Stop Condition-Street 1

SEDGEMOOR LN None WOODS CORNER CT StopSign Possible Solutions:

Remove & Replace Curb Ramp With Two New Directional Ramps or Equivalent.