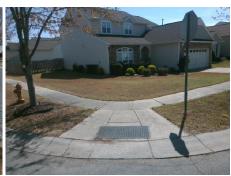

## Field Measurements/Component Compliance

Street 1 Name
Stop Condition-Street 2
Street 2 Name
Stop Condition-Street 1

SEDGEMOOR LN None WOODS CORNER CT StopSign Possible Solutions:

Remove & Replace Curb Ramp With Two New Directional Ramps or Equivalent.

Surveyor Notes:

N/A

PROW/ADA:

R304.5.1, R304.5.3

Total Cost: \$ 3200.00

| Compliance Description Data |                       | Data  | Comp | liance Description          | Data  |
|-----------------------------|-----------------------|-------|------|-----------------------------|-------|
| N/A                         | Ramp Length (in)      | 78.5  | Yes  | Ramp Slope (%)              | 6.2   |
| No                          | Ramp Width (in)       | 25.0  | No   | Ramp XSlope (%)             | 2.1   |
| N/A                         | Flare Type LT         | N/A   | N/A  | Flare Type RT               | N/A   |
| N/A                         | Flare Slope LT (%)    | N/A   | N/A  | Flare Slope RT (%)          | N/A   |
| N/A                         | Flare Traversable LT? | N/A   | N/A  | Flare Traversable RT?       | N/A   |
| N/A                         | Landing Length (in)   | N/A   | N/A  | DWS Provided?               | N/A   |
| N/A                         | Landing Width (in)    | N/A   | N/A  | DWS Contrast?               | N/A   |
| N/A                         | Landing Slope (%)     | N/A   | N/A  | DWS Length (in)             | N/A   |
| N/A                         | Landing X Slope (%)   | N/A   | N/A  | DWS Full Width?             | N/A   |
| N/A                         | Landing Curb? (Y/N)   | N/A   | N/A  | DWS Offset (in)             | N/A   |
| N/A                         | Shared Landing?       | N/A   |      |                             |       |
| N/A                         | Gutter Ponding?       | N/A   | N/A  | Gutter Slope (%)            | N/A   |
| N/A                         | Gutter Lip Ht (in)    | N/A   | N/A  | Gutter X Slope (%)          | N/A   |
| N/A                         | Painted X Walk1?      | No    | N/A  | Painted X Walk2?            | No    |
|                             | X Walk 1 Direction    | To NE |      | X Walk 2 Direction          | To NW |
| N/A                         | X Walk 1 Width (in)   | N/A   | N/A  | X Walk 2 Width (in)         | N/A   |
|                             | X Walk 1 Slope (%)    | 1.7   |      | X Walk 2 Slope (%)          | 2.0   |
|                             | X Walk 1 X Slope (%)  | 0.7   |      | X Walk 2 X Slope (%)        | 0.9   |
| N/A                         | Ramp inside XWalk1?   | N/A   | N/A  | Ramp inside XWalk2?         | N/A   |
|                             | Road Slope (%)        | 0.2   | N/A  | Clear Space?                | N/A   |
|                             | Road X Slope (%)      | 2.0   | N/A  | Clear Space to XWalk (in)   | N/A   |
| N/A                         | Any Obstructions?     | N/A   | N/A  | Storm Grate/Utility Hazard? | N/A   |
|                             | Obstruction Type      |       | l    | Storm Grate/Utility Type    |       |
|                             |                       | N/A   |      |                             | N/A   |
|                             |                       |       | Yes  | Surface Condition? (G/P)    | Good  |