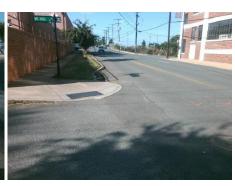

Surveyor Notes:

N/A

PROW/ADA:

Not Found, R304.5.3, R304.2.2-Perp, R304.3.2-Para, R305.1.4, R305.2

Total Cost: \$ 3950.00

| Compliance Description Da |                       | Data   | Comp | oliance Description       | Data  |
|---------------------------|-----------------------|--------|------|---------------------------|-------|
| N/A                       | Ramp Length (in)      | 62.0   | Yes  | Ramp Slope (%)            | 5.9   |
| Yes                       | Ramp Width (in)       | 60.0   | No   | Ramp XSlope (%)           | 3.2   |
| N/A                       | Flare Type LT         | Sloped | N/A  | Flare Type RT             | N/A   |
| N/A                       | Flare Slope LT (%)    | 8.5    | Yes  | Flare Slope RT (%)        | 0.7   |
| N/A                       | Flare Traversable LT? | Yes    | N/A  | Flare Traversable RT?     | Yes   |
| Yes                       | Landing Length (in)   | 60.0   | Yes  | DWS Provided?             | Yes   |
| Yes                       | Landing Width (in)    | 60.0   | Yes  | DWS Contrast?             | Yes   |
| No                        | Landing Slope (%)     | 5.0    | Yes  | DWS Length (in)           | 24.0  |
| No                        | Landing X Slope (%)   | 3.3    | No   | DWS Full Width?           | No    |
| N/A                       | Landing Curb? (Y/N)   | No     | No   | DWS Offset (in)           | 4.5   |
| N/A                       | Shared Landing?       | Yes    |      |                           |       |
| Yes                       | Gutter Ponding?       | No     | Yes  | Gutter Slope (%)          | 1.7   |
| Yes                       | Gutter Lip Ht (in)    | 0.0    | No   | Gutter X Slope (%)        | 2.5   |
| N/A                       | Painted X Walk1?      | No     | N/A  | Painted X Walk2?          | No    |
|                           | X Walk 1 Direction    | To NE  |      | X Walk 2 Direction        | To NW |
| N/A                       | X Walk 1 Width (in)   | N/A    | N/A  | X Walk 2 Width (in)       | N/A   |
|                           | X Walk 1 Slope (%)    | 3.6    |      | X Walk 2 Slope (%)        | 5.2   |
|                           | X Walk 1 X Slope (%)  | 2.1    |      | X Walk 2 X Slope (%)      | 1.2   |
| N/A                       | Ramp inside XWalk1?   | N/A    | N/A  | Ramp inside XWalk2?       | N/A   |
|                           | Road Slope (%)        | 0.9    | N/A  | Clear Space?              | Yes   |
|                           | Road X Slope (%)      | 1.0    | N/A  | Clear Space to XWalk (in) | N/A   |
|                           |                       |        |      |                           |       |