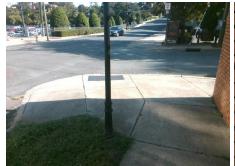

Surveyor Notes:

N/A

PROW/ADA:

Not Found, R304.5.3, R304.2.2-Perp, R304.3.2-Para, R305.1.4, R305.2

Total Cost: \$ 3950.00

| Compliance Description Da |                       | Data   | Comp | oliance Description       | Data  |
|---------------------------|-----------------------|--------|------|---------------------------|-------|
| N/A                       | Ramp Length (in)      | 62.0   | Yes  | Ramp Slope (%)            | 5.9   |
| Yes                       | Ramp Width (in)       | 60.0   | No   | Ramp XSlope (%)           | 3.2   |
| N/A                       | Flare Type LT         | Sloped | N/A  | Flare Type RT             | N/A   |
| N/A                       | Flare Slope LT (%)    | 8.5    | Yes  | Flare Slope RT (%)        | 0.7   |
| N/A                       | Flare Traversable LT? | Yes    | N/A  | Flare Traversable RT?     | Yes   |
| Yes                       | Landing Length (in)   | 60.0   | Yes  | DWS Provided?             | Yes   |
| Yes                       | Landing Width (in)    | 60.0   | Yes  | DWS Contrast?             | Yes   |
| No                        | Landing Slope (%)     | 5.0    | Yes  | DWS Length (in)           | 24.0  |
| No                        | Landing X Slope (%)   | 3.3    | No   | DWS Full Width?           | No    |
| N/A                       | Landing Curb? (Y/N)   | No     | No   | DWS Offset (in)           | 4.5   |
| N/A                       | Shared Landing?       | Yes    |      |                           |       |
| Yes                       | Gutter Ponding?       | No     | Yes  | Gutter Slope (%)          | 1.7   |
| Yes                       | Gutter Lip Ht (in)    | 0.0    | No   | Gutter X Slope (%)        | 2.5   |
| N/A                       | Painted X Walk1?      | No     | N/A  | Painted X Walk2?          | No    |
|                           | X Walk 1 Direction    | To NE  |      | X Walk 2 Direction        | To NW |
| N/A                       | X Walk 1 Width (in)   | N/A    | N/A  | X Walk 2 Width (in)       | N/A   |
|                           | X Walk 1 Slope (%)    | 3.6    |      | X Walk 2 Slope (%)        | 5.2   |
|                           | X Walk 1 X Slope (%)  | 2.1    |      | X Walk 2 X Slope (%)      | 1.2   |
| N/A                       | Ramp inside XWalk1?   | N/A    | N/A  | Ramp inside XWalk2?       | N/A   |
|                           | Road Slope (%)        | 0.9    | N/A  | Clear Space?              | Yes   |
|                           | Road X Slope (%)      | 1.0    | N/A  | Clear Space to XWalk (in) | N/A   |
|                           |                       |        |      |                           |       |