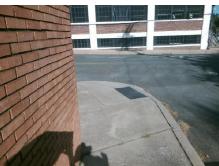

Surveyor Notes:

N/A

PROW/ADA:

Not Found, R304.5.3, R304.2.2-Perp, R304.3.2-Para, R305.1.4, R305.2

Total Cost: \$ 3950.00

| Compliance Description Da |                       | Data   | Comp | oliance Description       | Data  |
|---------------------------|-----------------------|--------|------|---------------------------|-------|
| N/A                       | Ramp Length (in)      | 62.0   | Yes  | Ramp Slope (%)            | 5.9   |
| Yes                       | Ramp Width (in)       | 60.0   | No   | Ramp XSlope (%)           | 3.2   |
| N/A                       | Flare Type LT         | Sloped | N/A  | Flare Type RT             | N/A   |
| N/A                       | Flare Slope LT (%)    | 8.5    | Yes  | Flare Slope RT (%)        | 0.7   |
| N/A                       | Flare Traversable LT? | Yes    | N/A  | Flare Traversable RT?     | Yes   |
| Yes                       | Landing Length (in)   | 60.0   | Yes  | DWS Provided?             | Yes   |
| Yes                       | Landing Width (in)    | 60.0   | Yes  | DWS Contrast?             | Yes   |
| No                        | Landing Slope (%)     | 5.0    | Yes  | DWS Length (in)           | 24.0  |
| No                        | Landing X Slope (%)   | 3.3    | No   | DWS Full Width?           | No    |
| N/A                       | Landing Curb? (Y/N)   | No     | No   | DWS Offset (in)           | 4.5   |
| N/A                       | Shared Landing?       | Yes    |      |                           |       |
| Yes                       | Gutter Ponding?       | No     | Yes  | Gutter Slope (%)          | 1.7   |
| Yes                       | Gutter Lip Ht (in)    | 0.0    | No   | Gutter X Slope (%)        | 2.5   |
| N/A                       | Painted X Walk1?      | No     | N/A  | Painted X Walk2?          | No    |
|                           | X Walk 1 Direction    | To NE  |      | X Walk 2 Direction        | To NW |
| N/A                       | X Walk 1 Width (in)   | N/A    | N/A  | X Walk 2 Width (in)       | N/A   |
|                           | X Walk 1 Slope (%)    | 3.6    |      | X Walk 2 Slope (%)        | 5.2   |
|                           | X Walk 1 X Slope (%)  | 2.1    |      | X Walk 2 X Slope (%)      | 1.2   |
| N/A                       | Ramp inside XWalk1?   | N/A    | N/A  | Ramp inside XWalk2?       | N/A   |
|                           | Road Slope (%)        | 0.9    | N/A  | Clear Space?              | Yes   |
|                           | Road X Slope (%)      | 1.0    | N/A  | Clear Space to XWalk (in) | N/A   |
|                           |                       |        |      |                           |       |