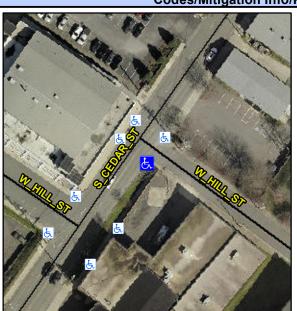

## Access Compliance Report Public Rights-of-Way (Curb Ramps)

Intersection ID: 12194 Main Street: S\_CEDAR\_ST Cross Street: W\_HILL\_ST Location: S

ADA ID: 8B7CB107D42D Ramp Type: PerpDiag Initial Pass/Fail: Pass Overall Compliance: No Severity Score: 2.75

## Field Measurements/Component Compliance

Street 1 Name
Stop Condition-Street 2
Street 2 Name
Stop Condition-Street 1

W HILL ST StopSign S CEDAR ST

None

Possible Solutions:

Remove & Replace Curb Ramp With Two New Directional Ramps or Equivalent. Remove & Replace Gutter.