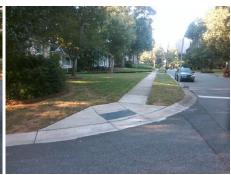

## Access Compliance Report Public Rights-of-Way (Curb Ramps)

Intersection ID: 23547 Main Street: CASTLEGATE\_DR Cross Street: KNIGHTSWOOD\_DR Location: SE

ADA ID: 8B7F84A7545B Ramp Type: PerpDiag Initial Pass/Fail: Fail Overall Compliance: No Severity Score: 21.25

## Field Measurements/Component Compliance

Street 1 Name
Stop Condition-Street 2
Street 2 Name
Stop Condition-Street 1

CASTLEGATE DR StopSign KNIGHTSWOOD DR StopSign Possible Solutions:

Remove & Replace Curb Ramp With Two New Directional Ramps or Equivalent.

Surveyor Notes:

N/A

PROW/ADA:

Not Found, R304.5.1, R304.5.3

Total Cost: \$ 3200.00

| Fleid Measurements/Component Compilance |                 |                       |       |                        |                             |      |
|-----------------------------------------|-----------------|-----------------------|-------|------------------------|-----------------------------|------|
|                                         | Comp            | liance Description    | Data  | Compliance Description |                             | Data |
|                                         | N/A             | Ramp Length (in)      | 72.0  | Yes                    | Ramp Slope (%)              | 7.7  |
|                                         | No              | Ramp Width (in)       | 47.0  | No                     | Ramp XSlope (%)             | 6.4  |
|                                         | N/A             | Flare Type LT         | N/A   | N/A                    | Flare Type RT               | N/A  |
|                                         | N/A             | Flare Slope LT (%)    | N/A   | N/A                    | Flare Slope RT (%)          | N/A  |
|                                         | N/A             | Flare Traversable LT? | N/A   | N/A                    | Flare Traversable RT?       | N/A  |
|                                         | N/A             | Landing Length (in)   | N/A   | N/A                    | DWS Provided?               | N/A  |
|                                         | N/A             | Landing Width (in)    | N/A   | N/A                    | DWS Contrast?               | N/A  |
|                                         | N/A             | Landing Slope (%)     | N/A   | N/A                    | DWS Length (in)             | N/A  |
|                                         | N/A             | Landing X Slope (%)   | N/A   | N/A                    | DWS Full Width?             | N/A  |
|                                         | N/A             | Landing Curb? (Y/N)   | N/A   | N/A                    | DWS Offset (in)             | N/A  |
|                                         | N/A             | Shared Landing?       | N/A   |                        |                             |      |
|                                         | N/A             | Gutter Ponding?       | N/A   | N/A                    | Gutter Slope (%)            | N/A  |
|                                         | N/A             | Gutter Lip Ht (in)    | N/A   | N/A                    | Gutter X Slope (%)          | N/A  |
|                                         | N/A             | Painted X Walk1?      | No    | N/A                    | Painted X Walk2?            | No   |
|                                         |                 | X Walk 1 Direction    | To NE |                        | X Walk 2 Direction          | To W |
|                                         | N/A             | X Walk 1 Width (in)   | N/A   | N/A                    | X Walk 2 Width (in)         | N/A  |
|                                         |                 | X Walk 1 Slope (%)    | 4.4   |                        | X Walk 2 Slope (%)          | 5.0  |
|                                         |                 | X Walk 1 X Slope (%)  | 5.8   |                        | X Walk 2 X Slope (%)        | 5.4  |
|                                         | N/A             | Ramp inside XWalk1?   | N/A   | N/A                    | Ramp inside XWalk2?         | N/A  |
|                                         |                 | Road Slope (%)        | 6.5   | N/A                    | Clear Space?                | N/A  |
|                                         |                 | Road X Slope (%)      | 1.8   | N/A                    | Clear Space to XWalk (in)   | N/A  |
|                                         | N/A             | Any Obstructions?     | N/A   | N/A                    | Storm Grate/Utility Hazard? | N/A  |
|                                         |                 | Obstruction Type      |       |                        | Storm Grate/Utility Type    |      |
|                                         |                 |                       | N/A   |                        |                             | N/A  |
|                                         |                 |                       |       | Yes                    | Surface Condition? (G/P)    | Good |
| No.                                     | TANKS OF SECOND | 0° 00°                |       |                        |                             |      |