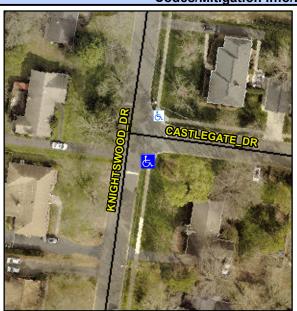

## Access Compliance Report Public Rights-of-Way (Curb Ramps)

Intersection ID: 23547 Main Street: CASTLEGATE\_DR Cross Street: KNIGHTSWOOD\_DR Location: SE

ADA ID: 8B7F84A7545B Ramp Type: PerpDiag Initial Pass/Fail: Fail Overall Compliance: No Severity Score: 21.25

## Field Measurements/Component Compliance

Street 1 Name
Stop Condition-Street 2
Street 2 Name
Stop Condition-Street 1

CASTLEGATE DR StopSign KNIGHTSWOOD DR StopSign Possible Solutions:

Remove & Replace Curb Ramp With Two New Directional Ramps or Equivalent.