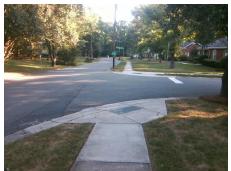

## Access Compliance Report Public Rights-of-Way (Curb Ramps)

Intersection ID: 23547 Main Street: CASTLEGATE\_DR Cross Street: KNIGHTSWOOD\_DR Location: SE

ADA ID: 8B7F84A7545B Ramp Type: PerpDiag Initial Pass/Fail: Fail Overall Compliance: No Severity Score: 21.25

## Field Measurements/Component Compliance

Street 1 Name
Stop Condition-Street 2
Street 2 Name
Stop Condition-Street 1

CASTLEGATE DR StopSign KNIGHTSWOOD DR StopSign Possible Solutions:

Remove & Replace Curb Ramp With Two New Directional Ramps or Equivalent.

Surveyor Notes:

N/A

PROW/ADA:

Not Found, R304.5.1, R304.5.3

Total Cost: \$ 3200.00

| Fleid Measurements/Component Compilance |                 |                       |       |                        |                             |      |
|-----------------------------------------|-----------------|-----------------------|-------|------------------------|-----------------------------|------|
|                                         | Comp            | liance Description    | Data  | Compliance Description |                             | Data |
|                                         | N/A             | Ramp Length (in)      | 72.0  | Yes                    | Ramp Slope (%)              | 7.7  |
|                                         | No              | Ramp Width (in)       | 47.0  | No                     | Ramp XSlope (%)             | 6.4  |
|                                         | N/A             | Flare Type LT         | N/A   | N/A                    | Flare Type RT               | N/A  |
|                                         | N/A             | Flare Slope LT (%)    | N/A   | N/A                    | Flare Slope RT (%)          | N/A  |
|                                         | N/A             | Flare Traversable LT? | N/A   | N/A                    | Flare Traversable RT?       | N/A  |
|                                         | N/A             | Landing Length (in)   | N/A   | N/A                    | DWS Provided?               | N/A  |
|                                         | N/A             | Landing Width (in)    | N/A   | N/A                    | DWS Contrast?               | N/A  |
|                                         | N/A             | Landing Slope (%)     | N/A   | N/A                    | DWS Length (in)             | N/A  |
|                                         | N/A             | Landing X Slope (%)   | N/A   | N/A                    | DWS Full Width?             | N/A  |
|                                         | N/A             | Landing Curb? (Y/N)   | N/A   | N/A                    | DWS Offset (in)             | N/A  |
|                                         | N/A             | Shared Landing?       | N/A   |                        |                             |      |
|                                         | N/A             | Gutter Ponding?       | N/A   | N/A                    | Gutter Slope (%)            | N/A  |
|                                         | N/A             | Gutter Lip Ht (in)    | N/A   | N/A                    | Gutter X Slope (%)          | N/A  |
|                                         | N/A             | Painted X Walk1?      | No    | N/A                    | Painted X Walk2?            | No   |
|                                         |                 | X Walk 1 Direction    | To NE |                        | X Walk 2 Direction          | To W |
|                                         | N/A             | X Walk 1 Width (in)   | N/A   | N/A                    | X Walk 2 Width (in)         | N/A  |
|                                         |                 | X Walk 1 Slope (%)    | 4.4   |                        | X Walk 2 Slope (%)          | 5.0  |
|                                         |                 | X Walk 1 X Slope (%)  | 5.8   |                        | X Walk 2 X Slope (%)        | 5.4  |
|                                         | N/A             | Ramp inside XWalk1?   | N/A   | N/A                    | Ramp inside XWalk2?         | N/A  |
|                                         |                 | Road Slope (%)        | 6.5   | N/A                    | Clear Space?                | N/A  |
|                                         |                 | Road X Slope (%)      | 1.8   | N/A                    | Clear Space to XWalk (in)   | N/A  |
|                                         | N/A             | Any Obstructions?     | N/A   | N/A                    | Storm Grate/Utility Hazard? | N/A  |
|                                         |                 | Obstruction Type      |       |                        | Storm Grate/Utility Type    |      |
|                                         |                 |                       | N/A   |                        |                             | N/A  |
|                                         |                 |                       |       | Yes                    | Surface Condition? (G/P)    | Good |
| No.                                     | TANKS OF SECOND | 0° 00°                |       |                        |                             |      |