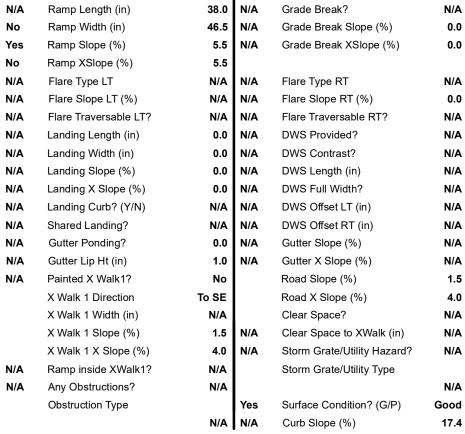

N/A

| /Possible Solution |                               |       | Field Me             |
|--------------------|-------------------------------|-------|----------------------|
|                    | Possible Solutions:           | Compl | iance Description    |
|                    | Remove & Replace Entire Ramp. | N/A   | Ramp Length (in)     |
|                    | •                             | No    | Ramp Width (in)      |
|                    |                               | Yes   | Ramp Slope (%)       |
|                    |                               | No    | Ramp XSlope (%)      |
| •                  |                               | N/A   | Flare Type LT        |
|                    |                               | N/A   | Flare Slope LT (%)   |
| ĺ                  | Surveyor Notes:               | N/A   | Flare Traversable LT |
|                    | N/A                           | N/A   | Landing Length (in)  |
| 1                  |                               | N/A   | Landing Width (in)   |
|                    |                               | N/A   | Landing Slope (%)    |
| q                  |                               | N/A   | Landing X Slope (%   |
|                    | PROW/ADA:                     | N/A   | Landing Curb? (Y/N   |
| 1                  | R304.5.1, R304.5.3            | N/A   | Shared Landing?      |
|                    |                               | N/A   | Gutter Ponding?      |
|                    |                               | N/A   | Gutter Lip Ht (in)   |
| 1                  |                               | N/A   | Painted X Walk1?     |
|                    |                               |       | X Walk 1 Direction   |
|                    |                               |       | X Walk 1 Width (in)  |
|                    |                               |       | X Walk 1 Slope (%)   |
|                    |                               |       |                      |