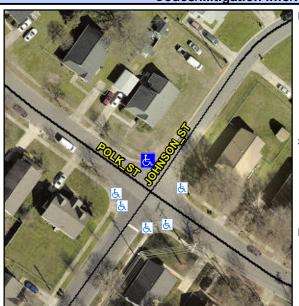

## Access Compliance Report Public Rights-of-Way (Curb Ramps)

Data

Intersection ID: 10748 Main Street: JOHNSON\_ST Cross Street: POLK\_ST Location: NW

ADA ID: 8B7FE082F7EE Ramp Type: Directional1 Initial Pass/Fail: Fail Overall Compliance: No Severity Score: 21.25

## Field Measurements/Component Compliance

Compliance Description

Data

Street 1 Name

Stop Condition-Street 1

StopSign
Street 2 Name

N/A

Stop Condition-Street 2