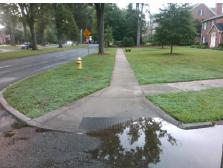

N/A

PROW/ADA:

R304.5.3

Total Cost: \$ 1850.00

| Field Measurements/Component Compliance |                       |       |                        |                             |      |
|-----------------------------------------|-----------------------|-------|------------------------|-----------------------------|------|
| Compliance Description                  |                       | Data  | Compliance Description |                             | Data |
| N/A                                     | Ramp Length (in)      | 116.0 | Yes                    | Ramp Slope (%)              | 7.2  |
| Yes                                     | Ramp Width (in)       | 48.0  | No                     | Ramp XSlope (%)             | 2.2  |
| N/A                                     | Flare Type LT         | N/A   | N/A                    | Flare Type RT               | N/A  |
| N/A                                     | Flare Slope LT (%)    | N/A   | N/A                    | Flare Slope RT (%)          | N/A  |
| N/A                                     | Flare Traversable LT? | N/A   | N/A                    | Flare Traversable RT?       | N/A  |
| N/A                                     | Landing Length (in)   | N/A   | N/A                    | DWS Provided?               | N/A  |
| N/A                                     | Landing Width (in)    | N/A   | N/A                    | DWS Contrast?               | N/A  |
| N/A                                     | Landing Slope (%)     | N/A   | N/A                    | DWS Length (in)             | N/A  |
| N/A                                     | Landing X Slope (%)   | N/A   | N/A                    | DWS Full Width?             | N/A  |
| N/A                                     | Landing Curb? (Y/N)   | N/A   | N/A                    | DWS Offset (in)             | N/A  |
| N/A                                     | Shared Landing?       | N/A   |                        |                             |      |
| N/A                                     | Gutter Ponding?       | Yes   | N/A                    | Gutter Slope (%)            | N/A  |
| N/A                                     | Gutter Lip Ht (in)    | N/A   | N/A                    | Gutter X Slope (%)          | N/A  |
| N/A                                     | Painted X Walk1?      | No    | N/A                    | Painted X Walk2?            | N/A  |
|                                         | X Walk 1 Direction    | To NW |                        | X Walk 2 Direction          | N/A  |
| N/A                                     | X Walk 1 Width (in)   | N/A   | N/A                    | X Walk 2 Width (in)         | N/A  |
|                                         | X Walk 1 Slope (%)    | 0.1   |                        | X Walk 2 Slope (%)          | N/A  |
|                                         | X Walk 1 X Slope (%)  | 0.3   |                        | X Walk 2 X Slope (%)        | N/A  |
| N/A                                     | Ramp inside XWalk1?   | N/A   | N/A                    | Ramp inside XWalk2?         | N/A  |
|                                         | Road Slope (%)        | N/A   | N/A                    | Clear Space?                | N/A  |
|                                         | Road X Slope (%)      | N/A   | N/A                    | Clear Space to XWalk (in)   | N/A  |
| N/A                                     | Any Obstructions?     | N/A   | N/A                    | Storm Grate/Utility Hazard? | N/A  |
|                                         | Obstruction Type      |       |                        | Storm Grate/Utility Type    |      |
|                                         |                       | N/A   |                        |                             | N/A  |
|                                         |                       |       | Yes                    | Surface Condition? (G/P)    | Good |
|                                         |                       |       |                        |                             |      |