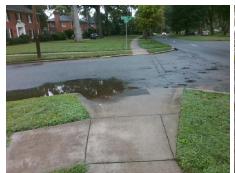

N/A

PROW/ADA:

R304.5.3

Total Cost: \$ 1850.00

| Field Measurements/Component Compliance |                       |       |                        |                             |      |
|-----------------------------------------|-----------------------|-------|------------------------|-----------------------------|------|
| Compliance Description                  |                       | Data  | Compliance Description |                             | Data |
| N/A                                     | Ramp Length (in)      | 116.0 | Yes                    | Ramp Slope (%)              | 7.2  |
| Yes                                     | Ramp Width (in)       | 48.0  | No                     | Ramp XSlope (%)             | 2.2  |
| N/A                                     | Flare Type LT         | N/A   | N/A                    | Flare Type RT               | N/A  |
| N/A                                     | Flare Slope LT (%)    | N/A   | N/A                    | Flare Slope RT (%)          | N/A  |
| N/A                                     | Flare Traversable LT? | N/A   | N/A                    | Flare Traversable RT?       | N/A  |
| N/A                                     | Landing Length (in)   | N/A   | N/A                    | DWS Provided?               | N/A  |
| N/A                                     | Landing Width (in)    | N/A   | N/A                    | DWS Contrast?               | N/A  |
| N/A                                     | Landing Slope (%)     | N/A   | N/A                    | DWS Length (in)             | N/A  |
| N/A                                     | Landing X Slope (%)   | N/A   | N/A                    | DWS Full Width?             | N/A  |
| N/A                                     | Landing Curb? (Y/N)   | N/A   | N/A                    | DWS Offset (in)             | N/A  |
| N/A                                     | Shared Landing?       | N/A   |                        |                             |      |
| N/A                                     | Gutter Ponding?       | Yes   | N/A                    | Gutter Slope (%)            | N/A  |
| N/A                                     | Gutter Lip Ht (in)    | N/A   | N/A                    | Gutter X Slope (%)          | N/A  |
| N/A                                     | Painted X Walk1?      | No    | N/A                    | Painted X Walk2?            | N/A  |
|                                         | X Walk 1 Direction    | To NW |                        | X Walk 2 Direction          | N/A  |
| N/A                                     | X Walk 1 Width (in)   | N/A   | N/A                    | X Walk 2 Width (in)         | N/A  |
|                                         | X Walk 1 Slope (%)    | 0.1   |                        | X Walk 2 Slope (%)          | N/A  |
|                                         | X Walk 1 X Slope (%)  | 0.3   |                        | X Walk 2 X Slope (%)        | N/A  |
| N/A                                     | Ramp inside XWalk1?   | N/A   | N/A                    | Ramp inside XWalk2?         | N/A  |
|                                         | Road Slope (%)        | N/A   | N/A                    | Clear Space?                | N/A  |
|                                         | Road X Slope (%)      | N/A   | N/A                    | Clear Space to XWalk (in)   | N/A  |
| N/A                                     | Any Obstructions?     | N/A   | N/A                    | Storm Grate/Utility Hazard? | N/A  |
|                                         | Obstruction Type      |       |                        | Storm Grate/Utility Type    |      |
|                                         |                       | N/A   |                        |                             | N/A  |
|                                         |                       |       | Yes                    | Surface Condition? (G/P)    | Good |
|                                         |                       |       |                        |                             |      |