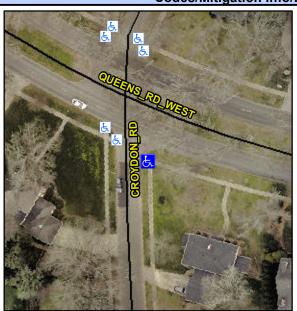

## Access Compliance Report Public Rights-of-Way (Curb Ramps)

Intersection ID: 17250 Main Street: CROYDON\_RD Cross Street: QUEENS\_RD\_WEST Location: SE

ADA ID: 8B82ACBF2A9B Ramp Type: Perp Initial Pass/Fail: Fail Overall Compliance: No Severity Score: 1.25

## Field Measurements/Component Compliance

Street 1 Name CROYDON RD
Stop Condition-Street 2 StopSign
Street 2 Name N/A
Stop Condition-Street 1 N/A

Possible Solutions:

Remove & Replace Entire Ramp.

Surveyor Notes: