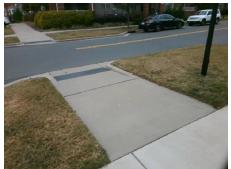

## Access Compliance Report Public Rights-of-Way (Curb Ramps)

Intersection ID: N/A Main Street: ARBOR\_LOOP\_DR Cross Street: ANSLEY\_GARDEN\_DR Location: N

ADA ID: 8B842748A869 Ramp Type: Perp Initial Pass/Fail: Fail Overall Compliance: No Severity Score: 12.5

## Field Measurements/Component Compliance

Street 1 Name ARBOR LOOP DR
Stop Condition-Street 2 None
Street 2 Name N/A
Stop Condition-Street 1 N/A

Possible Solutions:

Remove & Replace Entire Ramp.

Surveyor Notes:

N/A

PROW/ADA:

R304.2.2

Total Cost: \$ 1850.00

| Compliance Description |                       | Data  | Comp | oliance Description         | Data |
|------------------------|-----------------------|-------|------|-----------------------------|------|
| N/A                    | Ramp Length (in)      | 76.0  | No   | Ramp Slope (%)              | 8.9  |
| Yes                    | Ramp Width (in)       | 69.5  | Yes  | Ramp XSlope (%)             | 0.2  |
| N/A                    | Flare Type LT         | N/A   | N/A  | Flare Type RT               | N/A  |
| N/A                    | Flare Slope LT (%)    | N/A   | N/A  | Flare Slope RT (%)          | N/A  |
| N/A                    | Flare Traversable LT? | No    | N/A  | Flare Traversable RT?       | No   |
| N/A                    | Landing Length (in)   | N/A   | N/A  | DWS Provided?               | N/A  |
| N/A                    | Landing Width (in)    | N/A   | N/A  | DWS Contrast?               | N/A  |
| N/A                    | Landing Slope (%)     | N/A   | N/A  | DWS Length (in)             | N/A  |
| N/A                    | Landing X Slope (%)   | N/A   | N/A  | DWS Full Width?             | N/A  |
| N/A                    | Landing Curb? (Y/N)   | N/A   | N/A  | DWS Offset (in)             | N/A  |
| N/A                    | Shared Landing?       | N/A   |      |                             |      |
| N/A                    | Gutter Ponding?       | N/A   | N/A  | Gutter Slope (%)            | N/A  |
| N/A                    | Gutter Lip Ht (in)    | N/A   | N/A  | Gutter X Slope (%)          | N/A  |
| N/A                    | Painted X Walk1?      | No    | N/A  | Painted X Walk2?            | N/A  |
|                        | X Walk 1 Direction    | To SW |      | X Walk 2 Direction          | N/A  |
| N/A                    | X Walk 1 Width (in)   | N/A   | N/A  | X Walk 2 Width (in)         | N/A  |
|                        | X Walk 1 Slope (%)    | 0.7   |      | X Walk 2 Slope (%)          | N/A  |
|                        | X Walk 1 X Slope (%)  | 0.9   |      | X Walk 2 X Slope (%)        | N/A  |
| N/A                    | Ramp inside XWalk1?   | N/A   | N/A  | Ramp inside XWalk2?         | N/A  |
|                        | Road Slope (%)        | N/A   | N/A  | Clear Space?                | N/A  |
|                        | Road X Slope (%)      | N/A   | N/A  | Clear Space to XWalk (in)   | N/A  |
| N/A                    | Any Obstructions?     | N/A   | N/A  | Storm Grate/Utility Hazard? | N/A  |
|                        | Obstruction Type      |       |      | Storm Grate/Utility Type    |      |
|                        |                       | N/A   |      |                             | N/A  |