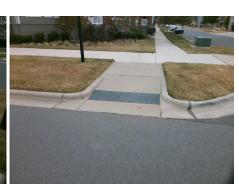

## Access Compliance Report Public Rights-of-Way (Curb Ramps)

Intersection ID: N/A Main Street: ARBOR\_LOOP\_DR Cross Street: ANSLEY\_GARDEN\_DR Location: N

ADA ID: 8B842748A869 Ramp Type: Perp Initial Pass/Fail: Fail Overall Compliance: No Severity Score: 12.5

## Field Measurements/Component Compliance

Street 1 Name ARBOR LOOP DR
Stop Condition-Street 2 None
Street 2 Name N/A
Stop Condition-Street 1 N/A

Possible Solutions:

Remove & Replace Entire Ramp.

Surveyor Notes:

N/A

PROW/ADA:

R304.2.2

Total Cost: \$ 1850.00

| Compliance Description |                       | Data  | Comp | oliance Description         | Data |
|------------------------|-----------------------|-------|------|-----------------------------|------|
| N/A                    | Ramp Length (in)      | 76.0  | No   | Ramp Slope (%)              | 8.9  |
| Yes                    | Ramp Width (in)       | 69.5  | Yes  | Ramp XSlope (%)             | 0.2  |
| N/A                    | Flare Type LT         | N/A   | N/A  | Flare Type RT               | N/A  |
| N/A                    | Flare Slope LT (%)    | N/A   | N/A  | Flare Slope RT (%)          | N/A  |
| N/A                    | Flare Traversable LT? | No    | N/A  | Flare Traversable RT?       | No   |
| N/A                    | Landing Length (in)   | N/A   | N/A  | DWS Provided?               | N/A  |
| N/A                    | Landing Width (in)    | N/A   | N/A  | DWS Contrast?               | N/A  |
| N/A                    | Landing Slope (%)     | N/A   | N/A  | DWS Length (in)             | N/A  |
| N/A                    | Landing X Slope (%)   | N/A   | N/A  | DWS Full Width?             | N/A  |
| N/A                    | Landing Curb? (Y/N)   | N/A   | N/A  | DWS Offset (in)             | N/A  |
| N/A                    | Shared Landing?       | N/A   |      |                             |      |
| N/A                    | Gutter Ponding?       | N/A   | N/A  | Gutter Slope (%)            | N/A  |
| N/A                    | Gutter Lip Ht (in)    | N/A   | N/A  | Gutter X Slope (%)          | N/A  |
| N/A                    | Painted X Walk1?      | No    | N/A  | Painted X Walk2?            | N/A  |
|                        | X Walk 1 Direction    | To SW |      | X Walk 2 Direction          | N/A  |
| N/A                    | X Walk 1 Width (in)   | N/A   | N/A  | X Walk 2 Width (in)         | N/A  |
|                        | X Walk 1 Slope (%)    | 0.7   |      | X Walk 2 Slope (%)          | N/A  |
|                        | X Walk 1 X Slope (%)  | 0.9   |      | X Walk 2 X Slope (%)        | N/A  |
| N/A                    | Ramp inside XWalk1?   | N/A   | N/A  | Ramp inside XWalk2?         | N/A  |
|                        | Road Slope (%)        | N/A   | N/A  | Clear Space?                | N/A  |
|                        | Road X Slope (%)      | N/A   | N/A  | Clear Space to XWalk (in)   | N/A  |
| N/A                    | Any Obstructions?     | N/A   | N/A  | Storm Grate/Utility Hazard? | N/A  |
|                        | Obstruction Type      |       |      | Storm Grate/Utility Type    |      |
|                        |                       | N/A   |      |                             | N/A  |