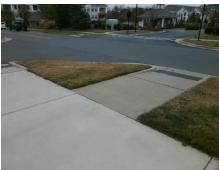

## Access Compliance Report Public Rights-of-Way (Curb Ramps)

Intersection ID: N/A Main Street: ARBOR\_LOOP\_DR Cross Street: ANSLEY\_GARDEN\_DR Location: N

ADA ID: 8B842748A869 Ramp Type: Perp Initial Pass/Fail: Fail Overall Compliance: No Severity Score: 12.5

## Field Measurements/Component Compliance

Street 1 Name ARBOR LOOP DR
Stop Condition-Street 2 None
Street 2 Name N/A
Stop Condition-Street 1 N/A

Possible Solutions:

Remove & Replace Entire Ramp.

Surveyor Notes:

N/A

PROW/ADA:

R304.2.2

Total Cost: \$ 1850.00

| Compliance Description |                       | Data  | Comp | oliance Description         | Data |
|------------------------|-----------------------|-------|------|-----------------------------|------|
| N/A                    | Ramp Length (in)      | 76.0  | No   | Ramp Slope (%)              | 8.9  |
| Yes                    | Ramp Width (in)       | 69.5  | Yes  | Ramp XSlope (%)             | 0.2  |
| N/A                    | Flare Type LT         | N/A   | N/A  | Flare Type RT               | N/A  |
| N/A                    | Flare Slope LT (%)    | N/A   | N/A  | Flare Slope RT (%)          | N/A  |
| N/A                    | Flare Traversable LT? | No    | N/A  | Flare Traversable RT?       | No   |
| N/A                    | Landing Length (in)   | N/A   | N/A  | DWS Provided?               | N/A  |
| N/A                    | Landing Width (in)    | N/A   | N/A  | DWS Contrast?               | N/A  |
| N/A                    | Landing Slope (%)     | N/A   | N/A  | DWS Length (in)             | N/A  |
| N/A                    | Landing X Slope (%)   | N/A   | N/A  | DWS Full Width?             | N/A  |
| N/A                    | Landing Curb? (Y/N)   | N/A   | N/A  | DWS Offset (in)             | N/A  |
| N/A                    | Shared Landing?       | N/A   |      |                             |      |
| N/A                    | Gutter Ponding?       | N/A   | N/A  | Gutter Slope (%)            | N/A  |
| N/A                    | Gutter Lip Ht (in)    | N/A   | N/A  | Gutter X Slope (%)          | N/A  |
| N/A                    | Painted X Walk1?      | No    | N/A  | Painted X Walk2?            | N/A  |
|                        | X Walk 1 Direction    | To SW |      | X Walk 2 Direction          | N/A  |
| N/A                    | X Walk 1 Width (in)   | N/A   | N/A  | X Walk 2 Width (in)         | N/A  |
|                        | X Walk 1 Slope (%)    | 0.7   |      | X Walk 2 Slope (%)          | N/A  |
|                        | X Walk 1 X Slope (%)  | 0.9   |      | X Walk 2 X Slope (%)        | N/A  |
| N/A                    | Ramp inside XWalk1?   | N/A   | N/A  | Ramp inside XWalk2?         | N/A  |
|                        | Road Slope (%)        | N/A   | N/A  | Clear Space?                | N/A  |
|                        | Road X Slope (%)      | N/A   | N/A  | Clear Space to XWalk (in)   | N/A  |
| N/A                    | Any Obstructions?     | N/A   | N/A  | Storm Grate/Utility Hazard? | N/A  |
|                        | Obstruction Type      |       |      | Storm Grate/Utility Type    |      |
|                        |                       | N/A   |      |                             | N/A  |