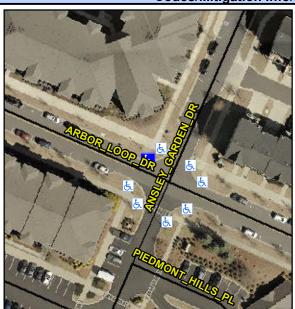

## Access Compliance Report Public Rights-of-Way (Curb Ramps)

Intersection ID: N/A Main Street: ARBOR\_LOOP\_DR Cross Street: ANSLEY\_GARDEN\_DR Location: N

ADA ID: 8B842748A869 Ramp Type: Perp Initial Pass/Fail: Fail Overall Compliance: No Severity Score: 12.5