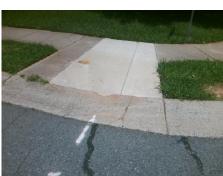

## Access Compliance Report Public Rights-of-Way (Curb Ramps)

Intersection ID: 3679Main Street:BRIDLE\_RIDGE\_LNCross Street:DAVIS\_LAKE\_PYLocation:NEADA ID: 8B85BE52A13BRamp Type:PerpInitial Pass/Fail:FailOverall Compliance:NoSeverity Score:10