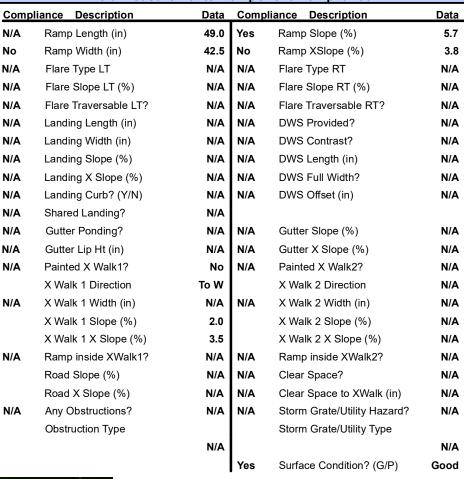

## Field Measurements/Component Compliance

Street 1 Name

Stop Condition-Street 2

StopSign
Street 2 Name

N/A

Stop Condition-Street 1

N/A

| Possible Solutions:           | 9 |
|-------------------------------|---|
| Remove & Replace Entire Ramp. | N |
|                               | N |
|                               | N |
|                               | N |
|                               | N |
|                               | N |
| Surveyor Notes:               | N |
| N/A                           | N |
|                               | N |
|                               | N |
|                               | N |
| PROW/ADA:                     | N |
| Not Found, R304.5.1, R304.5.3 | N |
|                               | N |
|                               | N |
|                               | N |