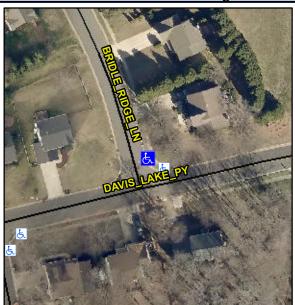

## Access Compliance Report Public Rights-of-Way (Curb Ramps)

Intersection ID: 3679Main Street:BRIDLE\_RIDGE\_LNCross Street:DAVIS\_LAKE\_PYLocation:NEADA ID: 8B85BE52A13BRamp Type:PerpInitial Pass/Fail:FailOverall Compliance:NoSeverity Score:10