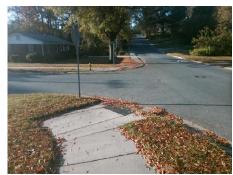

## Field Measurements/Component Compliance

Street 1 Name MILES CT
Stop Condition-Street 1 StopSign
Street 2 Name N/A
Stop Condition-Street 2 N/A

Possible Solutions:

Remove & Replace Curb Ramp With Two New Directional Ramps or Equivalent.

Surveyor Notes:

N/A

PROW/ADA:

Not Found, R304.5.3

Total Cost: \$ 3200.00

| Field Measurements/Component Compnance |                       |      |                        |                             |      |
|----------------------------------------|-----------------------|------|------------------------|-----------------------------|------|
| Compliance Description                 |                       | Data | Compliance Description |                             | Data |
| N/A                                    | Ramp Length (in)      | 48.0 | Yes                    | BlendTrans Slope (%)        | 4.7  |
| Yes                                    | Ramp Width (in)       | 48.0 | No                     | BlendTrans XSlope (%)       | 8.5  |
| N/A                                    | Flare Type LT         | N/A  | N/A                    | Flare Type RT               | N/A  |
| N/A                                    | Flare Slope LT (%)    | N/A  | N/A                    | Flare Slope RT (%)          | N/A  |
| N/A                                    | Flare Traversable LT? | N/A  | N/A                    | Flare Traversable RT?       | N/A  |
| N/A                                    | Landing Length (in)   | N/A  | N/A                    | DWS Provided?               | N/A  |
| N/A                                    | Landing Width (in)    | N/A  | N/A                    | DWS Contrast?               | N/A  |
| N/A                                    | Landing Slope (%)     | N/A  | N/A                    | DWS Length (in)             | N/A  |
| N/A                                    | Landing X Slope (%)   | N/A  | N/A                    | DWS Full Width?             | N/A  |
| N/A                                    | Landing Curb? (Y/N)   | N/A  | N/A                    | DWS Offset (in)             | N/A  |
| N/A                                    | Shared Landing?       | N/A  |                        |                             |      |
| N/A                                    | Gutter Ponding?       | N/A  | N/A                    | Gutter Slope (%)            | N/A  |
| N/A                                    | Gutter Lip Ht (in)    | N/A  | N/A                    | Gutter X Slope (%)          | N/A  |
| N/A                                    | Painted X Walk1?      | No   | N/A                    | Painted X Walk2?            | N/A  |
|                                        | X Walk 1 Direction    | To S |                        | X Walk 2 Direction          | N/A  |
|                                        | X Walk 1 Width (in)   | N/A  |                        | X Walk 2 Width (in)         | N/A  |
|                                        | X Walk 1 Slope (%)    | 4.3  |                        | X Walk 2 Slope (%)          | N/A  |
|                                        | X Walk 1 X Slope (%)  | 6.0  |                        | X Walk 2 X Slope (%)        | N/A  |
| N/A                                    | Ramp inside XWalk1?   | N/A  | N/A                    | Ramp inside XWalk2?         | N/A  |
|                                        | Road Slope (%)        | 6.0  |                        | Clear Space?                | N/A  |
|                                        | Road X Slope (%)      | 4.3  | N/A                    | Clear Space to XWalk (in)   | N/A  |
| N/A                                    | Any Obstructions?     | N/A  | N/A                    | Storm Grate/Utility Hazard? | N/A  |
|                                        | Obstruction Type      |      |                        | Storm Grate/Utility Type    |      |
|                                        |                       | N/A  |                        |                             | N/A  |
|                                        |                       |      | Yes                    | Surface Condition? (G/P)    | Good |
|                                        | 4800                  |      | No                     | Curb Slope (%)              | 12.7 |