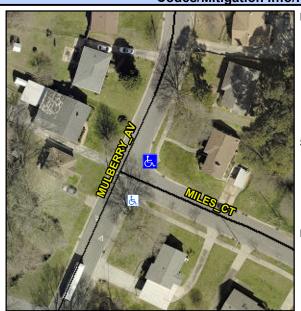

## Access Compliance Report Public Rights-of-Way (Curb Ramps)

Intersection ID: 9260Main Street:MILES\_CTCross Street:MULBERRY\_AVLocation:NEADA ID: 8B85FCD44E44Ramp Type:BlendTrans1Initial Pass/Fail:FailOverall Compliance:NoSeverity Score:25