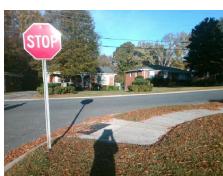

## Field Measurements/Component Compliance

Street 1 Name MILES CT
Stop Condition-Street 1 StopSign
Street 2 Name N/A
Stop Condition-Street 2 N/A

Possible Solutions:

Remove & Replace Curb Ramp With Two New Directional Ramps or Equivalent.

Surveyor Notes:

N/A

PROW/ADA:

Not Found, R304.5.3

Total Cost: \$ 3200.00

| Field Measurements/Component Compnance |                       |      |                        |                             |      |
|----------------------------------------|-----------------------|------|------------------------|-----------------------------|------|
| Compliance Description                 |                       | Data | Compliance Description |                             | Data |
| N/A                                    | Ramp Length (in)      | 48.0 | Yes                    | BlendTrans Slope (%)        | 4.7  |
| Yes                                    | Ramp Width (in)       | 48.0 | No                     | BlendTrans XSlope (%)       | 8.5  |
| N/A                                    | Flare Type LT         | N/A  | N/A                    | Flare Type RT               | N/A  |
| N/A                                    | Flare Slope LT (%)    | N/A  | N/A                    | Flare Slope RT (%)          | N/A  |
| N/A                                    | Flare Traversable LT? | N/A  | N/A                    | Flare Traversable RT?       | N/A  |
| N/A                                    | Landing Length (in)   | N/A  | N/A                    | DWS Provided?               | N/A  |
| N/A                                    | Landing Width (in)    | N/A  | N/A                    | DWS Contrast?               | N/A  |
| N/A                                    | Landing Slope (%)     | N/A  | N/A                    | DWS Length (in)             | N/A  |
| N/A                                    | Landing X Slope (%)   | N/A  | N/A                    | DWS Full Width?             | N/A  |
| N/A                                    | Landing Curb? (Y/N)   | N/A  | N/A                    | DWS Offset (in)             | N/A  |
| N/A                                    | Shared Landing?       | N/A  |                        |                             |      |
| N/A                                    | Gutter Ponding?       | N/A  | N/A                    | Gutter Slope (%)            | N/A  |
| N/A                                    | Gutter Lip Ht (in)    | N/A  | N/A                    | Gutter X Slope (%)          | N/A  |
| N/A                                    | Painted X Walk1?      | No   | N/A                    | Painted X Walk2?            | N/A  |
|                                        | X Walk 1 Direction    | To S |                        | X Walk 2 Direction          | N/A  |
|                                        | X Walk 1 Width (in)   | N/A  |                        | X Walk 2 Width (in)         | N/A  |
|                                        | X Walk 1 Slope (%)    | 4.3  |                        | X Walk 2 Slope (%)          | N/A  |
|                                        | X Walk 1 X Slope (%)  | 6.0  |                        | X Walk 2 X Slope (%)        | N/A  |
| N/A                                    | Ramp inside XWalk1?   | N/A  | N/A                    | Ramp inside XWalk2?         | N/A  |
|                                        | Road Slope (%)        | 6.0  |                        | Clear Space?                | N/A  |
|                                        | Road X Slope (%)      | 4.3  | N/A                    | Clear Space to XWalk (in)   | N/A  |
| N/A                                    | Any Obstructions?     | N/A  | N/A                    | Storm Grate/Utility Hazard? | N/A  |
|                                        | Obstruction Type      |      |                        | Storm Grate/Utility Type    |      |
|                                        |                       | N/A  |                        |                             | N/A  |
|                                        |                       |      | Yes                    | Surface Condition? (G/P)    | Good |
|                                        | 4800                  |      | No                     | Curb Slope (%)              | 12.7 |