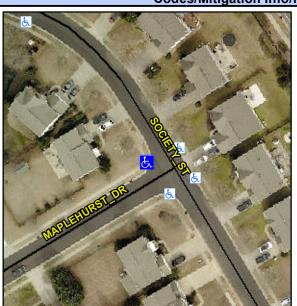

## Access Compliance Report Public Rights-of-Way (Curb Ramps)

Intersection ID: 45182Main Street:MAPLEHURST\_DRCross Street: SOCIETY\_STLocation:NWADA ID: 8B8F9E67C67DRamp Type:PerpDiagInitial Pass/Fail:FailOverall Compliance: NoSeverity Score:10