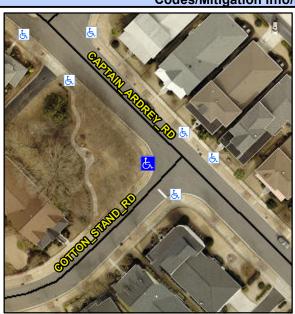

N/A

N/A

N/A

N/A

Good 16.2

To NW

Intersection ID: 45503 Main Street: CAPTAIN\_ARDREY\_RD Cross Street: COTTON\_STAND\_RD Location: SW

ADA ID: 8B929378281F Ramp Type: Combination1Diag Initial Pass/Fail: Fail Overall Compliance: No Severity Score: 0