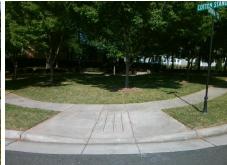

## Field Measurements/Component Compliance

Street 1 Name
Stop Condition-Street 1
Street 2 Name
Stop Condition-Street 2

StopSign COTTON STAND RD None CAPTAIN ARDREY RD Possible Solutions:

Remove & Replace Curb Ramp With Two New Directional Ramps or Equivalent.

Surveyor Notes:

N/A

PROW/ADA:

Not Found, R304.5.1, R304.5.1, R304.2.2, R304.5.3

Total Cost: \$ 3200.00

Compliance Description Data Compliance Description N/A Ramp Length RT (in) N/A Ramp Length LT (in) 48.0 48.0 No Yes Ramp Width LT (in) Ramp Width RT (in) Yes Ramp Slope LT (%) 5.8 Yes Ramp Slope RT (%) Ramp XSlope LT (%) 2.8 No Ramp XSlope RT (%) No N/A Ramp Length (in) 72.0 Nο Ramp Slope (%) 36.0 No Ramp XSlope (%) No Ramp Width (in) N/A Flare Type LT N/A N/A Flare Type RT N/A N/A N/A Flare Slope LT (%) Flare Slope RT (%) N/A Flare Traversable LT? N/A N/A Flare Traversable RT? N/A Landing Length (in) N/A N/A DWS Provided? N/A N/A N/A Landing Width (in) **DWS Contrast?** N/A Landing Slope (%) N/A N/A DWS Length (in) N/A Landing X Slope (%) N/A N/A DWS Full Width? N/A Landing Curb? (Y/N) N/A N/A DWS Offset (in) N/A Shared Landing? N/A N/A **Gutter Ponding?** N/A N/A Gutter Slope (%) N/A N/A Gutter Lip Ht (in) N/A Gutter X Slope (%) N/A N/A Painted X Walk1? No Painted X Walk2? To NE X Walk 1 Direction X Walk 2 Direction X Walk 1 Width (in) N/A X Walk 2 Width (in) 3.6 X Walk 1 Slope (%) X Walk 2 Slope (%)