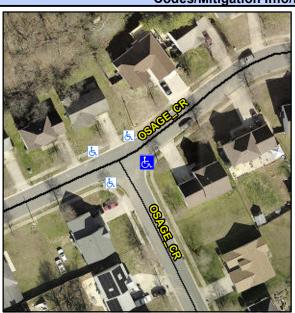

## Access Compliance Report Public Rights-of-Way (Curb Ramps)

Intersection ID: 29352Main Street: OSAGE\_CRCross Street: N/ALocation:EADA ID: 8B9903ED137ARamp Type: BlendTrans1Initial Pass/Fail: FailOverall Compliance: NoSeverity Score:10

## Field Measurements/Component Compliance

Street 1 Name
Stop Condition-Street 1
Street 2 Name
Stop Condition-Street 2

OSAGE CR None OSAGE CR StopSign Possible Solutions:

Remove & Replace Curb Ramp With
Two New Directional Ramps or
Equivalent.