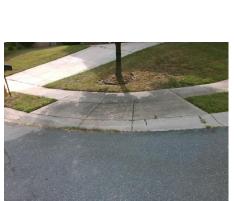

## Field Measurements/Component Compliance

Street 1 Name
Stop Condition-Street 1
Street 2 Name
Stop Condition-Street 2

OSAGE CR None OSAGE CR StopSign Possible Solutions:

Remove & Replace Curb Ramp With
Two New Directional Ramps or
Equivalent.

Surveyor Notes: **N/A** 

PROW/ADA:

Not Found, R304.5.1, R304.5.3

Total Cost:

3200.00

| Field Measurements/Component Compliance |                       |       |      |                             |       |
|-----------------------------------------|-----------------------|-------|------|-----------------------------|-------|
| Compliance Description                  |                       | Data  | Comp | liance Description          | Data  |
| N/A                                     | Ramp Length (in)      | 49.0  | Yes  | BlendTrans Slope (%)        | 4.7   |
| No                                      | Ramp Width (in)       | 42.5  | No   | BlendTrans XSlope (%)       | 2.7   |
| N/A                                     | Flare Type LT         | N/A   | N/A  | Flare Type RT               | N/A   |
| N/A                                     | Flare Slope LT (%)    | N/A   | N/A  | Flare Slope RT (%)          | N/A   |
| N/A                                     | Flare Traversable LT? | N/A   | N/A  | Flare Traversable RT?       | N/A   |
| N/A                                     | Landing Length (in)   | N/A   | N/A  | DWS Provided?               | N/A   |
| N/A                                     | Landing Width (in)    | N/A   | N/A  | DWS Contrast?               | N/A   |
| N/A                                     | Landing Slope (%)     | N/A   | N/A  | DWS Length (in)             | N/A   |
| N/A                                     | Landing X Slope (%)   | N/A   | N/A  | DWS Full Width?             | N/A   |
| N/A                                     | Landing Curb? (Y/N)   | N/A   | N/A  | DWS Offset (in)             | N/A   |
| N/A                                     | Shared Landing?       | N/A   |      |                             |       |
| N/A                                     | Gutter Ponding?       | N/A   | N/A  | Gutter Slope (%)            | N/A   |
| N/A                                     | Gutter Lip Ht (in)    | 2.0   | N/A  | Gutter X Slope (%)          | N/A   |
| N/A                                     | Painted X Walk1?      | No    | N/A  | Painted X Walk2?            | No    |
|                                         | X Walk 1 Direction    | To NW |      | X Walk 2 Direction          | To SW |
|                                         | X Walk 1 Width (in)   | N/A   |      | X Walk 2 Width (in)         | N/A   |
|                                         | X Walk 1 Slope (%)    | 0.9   |      | X Walk 2 Slope (%)          | 0.7   |
|                                         | X Walk 1 X Slope (%)  | 0.3   |      | X Walk 2 X Slope (%)        | 3.0   |
| N/A                                     | Ramp inside XWalk1?   | N/A   | N/A  | Ramp inside XWalk2?         | N/A   |
|                                         | Road Slope (%)        | 0.4   |      | Clear Space?                | N/A   |
|                                         | Road X Slope (%)      | 7.2   | N/A  | Clear Space to XWalk (in)   | N/A   |
| N/A                                     | Any Obstructions?     | N/A   | N/A  | Storm Grate/Utility Hazard? | N/A   |
|                                         | Obstruction Type      |       |      | Storm Grate/Utility Type    |       |
|                                         |                       | N/A   |      |                             | N/A   |
|                                         |                       |       | Yes  | Surface Condition? (G/P)    | Good  |
|                                         | i i                   |       | No   | Curb Slope (%)              | 13.0  |
|                                         |                       |       |      |                             |       |