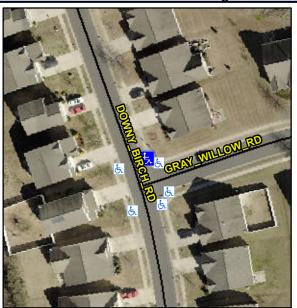

## **Access Compliance Report Public Rights-of-Way** (Curb Ramps)

Intersection ID: 50597 Main Street: DOWNY\_BIRCH\_RD Cross Street: GRAY\_WILLOW\_RD Location: NE **Overall Compliance: No** ADA ID: 8B9A879E7C63 Ramp Type: Perp Initial Pass/Fail: Pass **Severity Score:** 

**Codes/Mitigation Info/Possible Solution** 

| Street 1 Name           | DOWNY BIRCH RD |
|-------------------------|----------------|
| Stop Condition-Street 2 | None           |
| Street 2 Name           | N/A            |
| Stop Condition-Street 1 | N/A            |