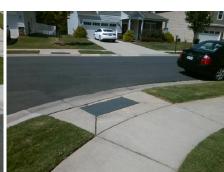

| 2         | Possible Solutions:                 |  |  |  |  |
|-----------|-------------------------------------|--|--|--|--|
| -         | Remove & Replace Entire Ramp.       |  |  |  |  |
| N.        |                                     |  |  |  |  |
| -         |                                     |  |  |  |  |
| 8         |                                     |  |  |  |  |
|           |                                     |  |  |  |  |
| ×         | Surveyor Notes:                     |  |  |  |  |
|           | N/A                                 |  |  |  |  |
| į.        |                                     |  |  |  |  |
| h         |                                     |  |  |  |  |
| Section 1 | PROW/ADA:                           |  |  |  |  |
| Ĭ.        | Not Found, R304.2.1, R304.2.2-Perp, |  |  |  |  |
|           | R304.3.2-Para, R305.2               |  |  |  |  |
|           |                                     |  |  |  |  |
| _         |                                     |  |  |  |  |
|           |                                     |  |  |  |  |
|           |                                     |  |  |  |  |
|           |                                     |  |  |  |  |

|       |   | 13 |   |  |
|-------|---|----|---|--|
| and . | 1 |    | 1 |  |
|       |   |    |   |  |
|       |   |    |   |  |

Total Cost:

1850.00

| Field Measurements/Component Compliance |                       |        |      |         |                       |      |  |  |
|-----------------------------------------|-----------------------|--------|------|---------|-----------------------|------|--|--|
| Comp                                    | liance Description    | Data   | Comp | oliance | Description           | Data |  |  |
| N/A                                     | Ramp Length (in)      | 48.0   | Yes  | Ramp    | Slope (%)             | 6.7  |  |  |
| Yes                                     | Ramp Width (in)       | 48.0   | Yes  | Ramp    | XSlope (%)            | 1.2  |  |  |
| N/A                                     | Flare Type LT         | Sloped | N/A  | Flare   | Type RT               | N/A  |  |  |
| N/A                                     | Flare Slope LT (%)    | 3.8    | N/A  | Flare   | Slope RT (%)          | 6.9  |  |  |
| N/A                                     | Flare Traversable LT? | No     | N/A  | Flare   | Traversable RT?       | No   |  |  |
| No                                      | Landing Length (in)   | 47.5   | Yes  | DWS     | Provided?             | Yes  |  |  |
| Yes                                     | Landing Width (in)    | 68.0   | Yes  | DWS     | Contrast?             | Yes  |  |  |
| No                                      | Landing Slope (%)     | 2.9    | Yes  | DWS     | Length (in)           | 24.0 |  |  |
| Yes                                     | Landing X Slope (%)   | 1.6    | Yes  | DWS     | Full Width?           | Yes  |  |  |
| N/A                                     | Landing Curb? (Y/N)   | No     | No   | DWS     | Offset (in)           | 5.5  |  |  |
| N/A                                     | Shared Landing?       | Yes    |      |         |                       |      |  |  |
| Yes                                     | Gutter Ponding?       | No     | Yes  | Gutte   | r Slope (%)           | 3.6  |  |  |
| Yes                                     | Gutter Lip Ht (in)    | 0.0    | Yes  | Gutte   | r X Slope (%)         | 1.4  |  |  |
| N/A                                     | Painted X Walk1?      | No     | N/A  | Paint   | ed X Walk2?           | N/A  |  |  |
|                                         | X Walk 1 Direction    | To W   |      | X Wa    | lk 2 Direction        | N/A  |  |  |
| N/A                                     | X Walk 1 Width (in)   | N/A    | N/A  | X Wa    | lk 2 Width (in)       | N/A  |  |  |
|                                         | X Walk 1 Slope (%)    | 3.2    |      | X Wa    | lk 2 Slope (%)        | N/A  |  |  |
|                                         | X Walk 1 X Slope (%)  | 0.8    |      | X Wa    | lk 2 X Slope (%)      | N/A  |  |  |
| N/A                                     | Ramp inside XWalk1?   | N/A    | N/A  | Ramp    | inside XWalk2?        | N/A  |  |  |
|                                         | Road Slope (%)        | N/A    | N/A  | Clear   | Space?                | Yes  |  |  |
|                                         | Road X Slope (%)      | N/A    | N/A  | Clear   | Space to XWalk (in)   | N/A  |  |  |
| Yes                                     | Any Obstructions?     | No     | Yes  | Storm   | Grate/Utility Hazard? | No   |  |  |
|                                         | Obstruction Type      |        |      | Storm   | Grate/Utility Type    |      |  |  |
|                                         |                       | N/A    |      |         |                       | N/A  |  |  |
|                                         |                       |        | Yes  | Surfa   | ce Condition? (G/P)   | Good |  |  |
|                                         |                       |        |      |         |                       |      |  |  |