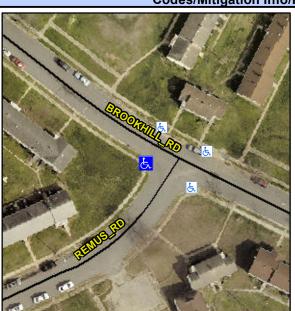

## **Access Compliance Report Public Rights-of-Way** (Curb Ramps)

Intersection ID: 14382 Main Street: BROOKHILL RD **Cross Street: REMUS RD** Location: ADA ID: 8B9AC979FB02 Ramp Type: PerpDiag Initial Pass/Fail: Fail **Overall Compliance: No** Severity Score: 33.75

**Codes/Mitigation Info/Possible Solution** 

Street 1 Name Stop Condition-Street 2 Street 2 Name Stop Condition-Street 1

**REMUS RD** StopSign **BROOKHILL RD** None

Possible Solutions: **Remove & Replace Curb Ramp With Two New Directional Ramps or** Equivalent. Surveyor Notes: N/A PROW/ADA: Not Found, R304.5.1, R304.2.2, R304.5.3