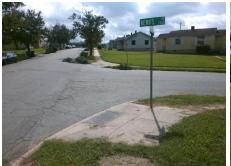

## **Access Compliance Report Public Rights-of-Way** (Curb Ramps)

Intersection ID: 14382 Main Street: BROOKHILL RD **Cross Street: REMUS RD** Location: ADA ID: 8B9AC979FB02 Ramp Type: PerpDiag Initial Pass/Fail: Fail **Overall Compliance: No** Severity Score: 33.75

Total Cost: 3200.00

| Field Measurements/Component Compliance |                        |                       |       |        |       |                         |       |
|-----------------------------------------|------------------------|-----------------------|-------|--------|-------|-------------------------|-------|
|                                         | Compliance Description |                       | Data  | Compli | ance  | Description             | Data  |
|                                         | N/A                    | Ramp Length (in)      | 89.0  | No     | Ramp  | Slope (%)               | 11.6  |
|                                         | No                     | Ramp Width (in)       | 41.0  | No     | Ramp  | XSlope (%)              | 6.9   |
|                                         | N/A                    | Flare Type LT         | N/A   | N/A    | Flare | Type RT                 | N/A   |
|                                         | N/A                    | Flare Slope LT (%)    | N/A   | N/A    | Flare | Slope RT (%)            | N/A   |
|                                         | N/A                    | Flare Traversable LT? | N/A   | N/A    | Flare | Traversable RT?         | N/A   |
|                                         | N/A                    | Landing Length (in)   | N/A   | N/A    | DWS   | Provided?               | N/A   |
|                                         | N/A                    | Landing Width (in)    | N/A   | N/A    | DWS   | Contrast?               | N/A   |
|                                         | N/A                    | Landing Slope (%)     | N/A   | N/A    | DWS   | Length (in)             | N/A   |
|                                         | N/A                    | Landing X Slope (%)   | N/A   | N/A    | DWS   | Full Width?             | N/A   |
|                                         | N/A                    | Landing Curb? (Y/N)   | N/A   | N/A    | DWS   | Offset (in)             | N/A   |
|                                         | N/A                    | Shared Landing?       | N/A   |        |       |                         |       |
|                                         | N/A                    | Gutter Ponding?       | N/A   | N/A    | Gutte | r Slope (%)             | N/A   |
|                                         | N/A                    | Gutter Lip Ht (in)    | N/A   | N/A    | Gutte | r X Slope (%)           | N/A   |
|                                         | N/A                    | Painted X Walk1?      | No    | N/A    | Paint | ed X Walk2?             | No    |
|                                         |                        | X Walk 1 Direction    | To SE |        | X Wa  | lk 2 Direction          | To NE |
|                                         | N/A                    | X Walk 1 Width (in)   | N/A   | N/A    | X Wa  | lk 2 Width (in)         | N/A   |
|                                         |                        | X Walk 1 Slope (%)    | 4.1   |        | X Wa  | lk 2 Slope (%)          | 9.3   |
|                                         |                        | X Walk 1 X Slope (%)  | 7.2   |        | X Wa  | lk 2 X Slope (%)        | 8.0   |
|                                         | N/A                    | Ramp inside XWalk1?   | N/A   | N/A    | Ramp  | inside XWalk2?          | N/A   |
|                                         |                        | Road Slope (%)        | 3.6   | N/A    | Clear | Space?                  | N/A   |
|                                         |                        | Road X Slope (%)      | 9.2   | N/A    | Clear | Space to XWalk (in)     | N/A   |
|                                         | N/A                    | Any Obstructions?     | N/A   | N/A    | Storm | n Grate/Utility Hazard? | N/A   |
|                                         |                        | Obstruction Type      |       |        | Storm | n Grate/Utility Type    |       |
|                                         |                        |                       | N/A   |        |       |                         | N/A   |
|                                         |                        |                       |       | Yes    | Surfa | ce Condition? (G/P)     | Good  |
|                                         |                        |                       |       |        |       |                         |       |