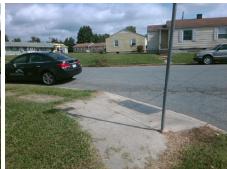

## **Access Compliance Report Public Rights-of-Way** (Curb Ramps)

Intersection ID: 14382 Main Street: BROOKHILL RD **Cross Street: REMUS RD** Location: ADA ID: 8B9AC979FB02 Ramp Type: PerpDiag Initial Pass/Fail: Fail **Overall Compliance: No** Severity Score: 33.75

Total Cost: 3200.00

| Field Measurements/Component Compliance |                        |                       |       |        |       |                         |       |
|-----------------------------------------|------------------------|-----------------------|-------|--------|-------|-------------------------|-------|
|                                         | Compliance Description |                       | Data  | Compli | ance  | Description             | Data  |
|                                         | N/A                    | Ramp Length (in)      | 89.0  | No     | Ramp  | Slope (%)               | 11.6  |
|                                         | No                     | Ramp Width (in)       | 41.0  | No     | Ramp  | XSlope (%)              | 6.9   |
|                                         | N/A                    | Flare Type LT         | N/A   | N/A    | Flare | Type RT                 | N/A   |
|                                         | N/A                    | Flare Slope LT (%)    | N/A   | N/A    | Flare | Slope RT (%)            | N/A   |
|                                         | N/A                    | Flare Traversable LT? | N/A   | N/A    | Flare | Traversable RT?         | N/A   |
|                                         | N/A                    | Landing Length (in)   | N/A   | N/A    | DWS   | Provided?               | N/A   |
|                                         | N/A                    | Landing Width (in)    | N/A   | N/A    | DWS   | Contrast?               | N/A   |
|                                         | N/A                    | Landing Slope (%)     | N/A   | N/A    | DWS   | Length (in)             | N/A   |
|                                         | N/A                    | Landing X Slope (%)   | N/A   | N/A    | DWS   | Full Width?             | N/A   |
|                                         | N/A                    | Landing Curb? (Y/N)   | N/A   | N/A    | DWS   | Offset (in)             | N/A   |
|                                         | N/A                    | Shared Landing?       | N/A   |        |       |                         |       |
|                                         | N/A                    | Gutter Ponding?       | N/A   | N/A    | Gutte | r Slope (%)             | N/A   |
|                                         | N/A                    | Gutter Lip Ht (in)    | N/A   | N/A    | Gutte | r X Slope (%)           | N/A   |
|                                         | N/A                    | Painted X Walk1?      | No    | N/A    | Paint | ed X Walk2?             | No    |
|                                         |                        | X Walk 1 Direction    | To SE |        | X Wa  | lk 2 Direction          | To NE |
|                                         | N/A                    | X Walk 1 Width (in)   | N/A   | N/A    | X Wa  | lk 2 Width (in)         | N/A   |
|                                         |                        | X Walk 1 Slope (%)    | 4.1   |        | X Wa  | lk 2 Slope (%)          | 9.3   |
|                                         |                        | X Walk 1 X Slope (%)  | 7.2   |        | X Wa  | lk 2 X Slope (%)        | 8.0   |
|                                         | N/A                    | Ramp inside XWalk1?   | N/A   | N/A    | Ramp  | inside XWalk2?          | N/A   |
|                                         |                        | Road Slope (%)        | 3.6   | N/A    | Clear | Space?                  | N/A   |
|                                         |                        | Road X Slope (%)      | 9.2   | N/A    | Clear | Space to XWalk (in)     | N/A   |
|                                         | N/A                    | Any Obstructions?     | N/A   | N/A    | Storm | n Grate/Utility Hazard? | N/A   |
|                                         |                        | Obstruction Type      |       |        | Storm | n Grate/Utility Type    |       |
|                                         |                        |                       | N/A   |        |       |                         | N/A   |
|                                         |                        |                       |       | Yes    | Surfa | ce Condition? (G/P)     | Good  |
|                                         |                        |                       |       |        |       |                         |       |