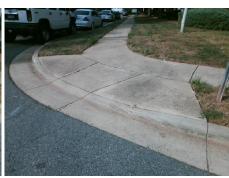

Possible Solutions: Remove & Replace Curb Ramp With Two New Directional Ramps or Equivalent. Surveyor Notes: N/A PROW/ADA: Not Found, R304.5.1

N/A No N/A N/A

Compliance Description

Yes Ramp Slope (%) Ramp Length (in) 50.0 7.5 Yes Ramp XSlope (%) Ramp Width (in) 42.5 1.0 N/A Flare Type LT N/A Flare Type RT N/A N/A N/A Flare Slope RT (%) N/A Flare Slope LT (%) Flare Traversable LT? N/A N/A Flare Traversable RT? N/A N/A N/A **DWS Provided?** N/A Landing Length (in) Landing Width (in) N/A N/A **DWS Contrast?** N/A N/A N/A Landing Slope (%) DWS Length (in) N/A Landing X Slope (%) N/A N/A DWS Full Width? N/A Landing Curb? (Y/N) N/A N/A DWS Offset (in) N/A N/A Shared Landing? **Gutter Ponding?** N/A N/A Gutter Slope (%) N/A Gutter Lip Ht (in) N/A N/A Gutter X Slope (%) N/A Painted X Walk1? No N/A Painted X Walk2? No X Walk 1 Direction To SE X Walk 2 Direction To NE N/A X Walk 1 Width (in) X Walk 2 Width (in) N/A X Walk 1 Slope (%) 4.6 X Walk 2 Slope (%) 1.6 X Walk 1 X Slope (%) 0.8 X Walk 2 X Slope (%) 2.6 N/A N/A Ramp inside XWalk2? N/A Ramp inside XWalk1? Road Slope (%) 1.7 N/A Clear Space? N/A N/A Road X Slope (%) 3.8 Clear Space to XWalk (in) N/A N/A N/A Any Obstructions? Storm Grate/Utility Hazard? N/A **Obstruction Type** Storm Grate/Utility Type N/A N/A Yes Surface Condition? (G/P) Good