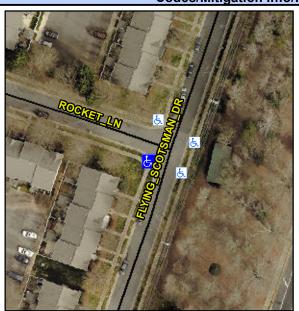

## **Access Compliance Report Public Rights-of-Way** (Curb Ramps)

Data

Intersection ID: 30317 Main Street: FLYING SCOTSMAN DR **Cross Street: ROCKET LN** Location: W Initial Pass/Fail: Fail **Overall Compliance: No Severity Score:** ADA ID: 8B9AE7441852 Ramp Type: PerpDiag 8.75

**Codes/Mitigation Info/Possible Solution** 

Field Measurements/Component Compliance

Compliance Description

Data

Street 1 Name **FLYING SCOTSMAN DR** Stop Condition-Street 2 None **ROCKET LN** Street 2 Name Stop Condition-Street 1 StopSign