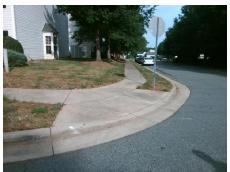

Possible Solutions: Remove & Replace Curb Ramp With Two New Directional Ramps or Equivalent. Surveyor Notes: N/A PROW/ADA: Not Found, R304.5.1

N/A No N/A N/A

Compliance Description

Yes Ramp Slope (%) Ramp Length (in) 50.0 7.5 Yes Ramp XSlope (%) Ramp Width (in) 42.5 1.0 N/A Flare Type LT N/A Flare Type RT N/A N/A N/A Flare Slope RT (%) N/A Flare Slope LT (%) Flare Traversable LT? N/A N/A Flare Traversable RT? N/A N/A N/A **DWS Provided?** N/A Landing Length (in) Landing Width (in) N/A N/A **DWS Contrast?** N/A N/A N/A Landing Slope (%) DWS Length (in) N/A Landing X Slope (%) N/A N/A DWS Full Width? N/A Landing Curb? (Y/N) N/A N/A DWS Offset (in) N/A N/A Shared Landing? **Gutter Ponding?** N/A N/A Gutter Slope (%) N/A Gutter Lip Ht (in) N/A N/A Gutter X Slope (%) N/A Painted X Walk1? No N/A Painted X Walk2? No X Walk 1 Direction To SE X Walk 2 Direction To NE N/A X Walk 1 Width (in) X Walk 2 Width (in) N/A X Walk 1 Slope (%) 4.6 X Walk 2 Slope (%) 1.6 X Walk 1 X Slope (%) 0.8 X Walk 2 X Slope (%) 2.6 N/A N/A Ramp inside XWalk2? N/A Ramp inside XWalk1? Road Slope (%) 1.7 N/A Clear Space? N/A N/A Road X Slope (%) 3.8 Clear Space to XWalk (in) N/A N/A N/A Any Obstructions? Storm Grate/Utility Hazard? N/A **Obstruction Type** Storm Grate/Utility Type N/A N/A Yes Surface Condition? (G/P) Good