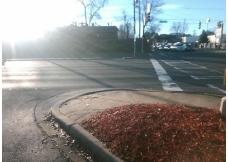

## **Access Compliance Report Public Rights-of-Way** (Curb Ramps)

Intersection ID: 18920 Main Street: TYVOLA\_RD Cross Street: WESTPARK\_DR Location: NE **Severity Score: Overall Compliance: No** ADA ID: 8B9F2B156BF6 Ramp Type: Perp Initial Pass/Fail: Fail 12.5

| Total Cost: | \$<br>1850.00 |
|-------------|---------------|

| Field Measurements/Component Compliance |                       |       |      |                             |      |  |  |
|-----------------------------------------|-----------------------|-------|------|-----------------------------|------|--|--|
| Compl                                   | liance Description    | Data  | Comp | liance Description          | Data |  |  |
| N/A                                     | Ramp Length (in)      | 48.0  | No   | Ramp Slope (%)              | 8.8  |  |  |
| Yes                                     | Ramp Width (in)       | 48.0  | Yes  | Ramp XSlope (%)             | 1.2  |  |  |
| N/A                                     | Flare Type LT         | N/A   | N/A  | Flare Type RT               | N/A  |  |  |
| N/A                                     | Flare Slope LT (%)    | N/A   | N/A  | Flare Slope RT (%)          | N/A  |  |  |
| N/A                                     | Flare Traversable LT? | N/A   | N/A  | Flare Traversable RT?       | N/A  |  |  |
| N/A                                     | Landing Length (in)   | N/A   | N/A  | DWS Provided?               | N/A  |  |  |
| N/A                                     | Landing Width (in)    | N/A   | N/A  | DWS Contrast?               | N/A  |  |  |
| N/A                                     | Landing Slope (%)     | N/A   | N/A  | DWS Length (in)             | N/A  |  |  |
| N/A                                     | Landing X Slope (%)   | N/A   | N/A  | DWS Full Width?             | N/A  |  |  |
| N/A                                     | Landing Curb? (Y/N)   | N/A   | N/A  | DWS Offset (in)             | N/A  |  |  |
| N/A                                     | Shared Landing?       | N/A   |      |                             |      |  |  |
| N/A                                     | Gutter Ponding?       | N/A   | N/A  | Gutter Slope (%)            | N/A  |  |  |
| N/A                                     | Gutter Lip Ht (in)    | N/A   | N/A  | Gutter X Slope (%)          | N/A  |  |  |
| N/A                                     | Painted X Walk1?      | No    | N/A  | Painted X Walk2?            | N/A  |  |  |
|                                         | X Walk 1 Direction    | To NW |      | X Walk 2 Direction          | N/A  |  |  |
| N/A                                     | X Walk 1 Width (in)   | N/A   | N/A  | X Walk 2 Width (in)         | N/A  |  |  |
|                                         | X Walk 1 Slope (%)    | 2.8   |      | X Walk 2 Slope (%)          | N/A  |  |  |
|                                         | X Walk 1 X Slope (%)  | 1.8   |      | X Walk 2 X Slope (%)        | N/A  |  |  |
| N/A                                     | Ramp inside XWalk1?   | N/A   | N/A  | Ramp inside XWalk2?         | N/A  |  |  |
|                                         | Road Slope (%)        | N/A   | N/A  | Clear Space?                | N/A  |  |  |
|                                         | Road X Slope (%)      | N/A   | N/A  | Clear Space to XWalk (in)   | N/A  |  |  |
| N/A                                     | Any Obstructions?     | N/A   | N/A  | Storm Grate/Utility Hazard? | N/A  |  |  |
|                                         | Obstruction Type      |       |      | Storm Grate/Utility Type    |      |  |  |
|                                         |                       | N/A   |      |                             | N/A  |  |  |
|                                         |                       |       | Yes  | Surface Condition? (G/P)    | Good |  |  |
| 1                                       |                       |       |      |                             |      |  |  |