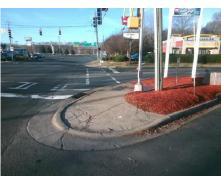

## **Access Compliance Report Public Rights-of-Way** (Curb Ramps)

Intersection ID: 18920 Main Street: TYVOLA\_RD Cross Street: WESTPARK\_DR Location: NE **Severity Score: Overall Compliance: No** ADA ID: 8B9F2B156BF6 Ramp Type: Perp Initial Pass/Fail: Fail 12.5

| Total Cost: | \$<br>1850.00 |
|-------------|---------------|

| Field Measurements/Component Compliance |                       |       |      |                             |      |  |  |
|-----------------------------------------|-----------------------|-------|------|-----------------------------|------|--|--|
| Compl                                   | liance Description    | Data  | Comp | liance Description          | Data |  |  |
| N/A                                     | Ramp Length (in)      | 48.0  | No   | Ramp Slope (%)              | 8.8  |  |  |
| Yes                                     | Ramp Width (in)       | 48.0  | Yes  | Ramp XSlope (%)             | 1.2  |  |  |
| N/A                                     | Flare Type LT         | N/A   | N/A  | Flare Type RT               | N/A  |  |  |
| N/A                                     | Flare Slope LT (%)    | N/A   | N/A  | Flare Slope RT (%)          | N/A  |  |  |
| N/A                                     | Flare Traversable LT? | N/A   | N/A  | Flare Traversable RT?       | N/A  |  |  |
| N/A                                     | Landing Length (in)   | N/A   | N/A  | DWS Provided?               | N/A  |  |  |
| N/A                                     | Landing Width (in)    | N/A   | N/A  | DWS Contrast?               | N/A  |  |  |
| N/A                                     | Landing Slope (%)     | N/A   | N/A  | DWS Length (in)             | N/A  |  |  |
| N/A                                     | Landing X Slope (%)   | N/A   | N/A  | DWS Full Width?             | N/A  |  |  |
| N/A                                     | Landing Curb? (Y/N)   | N/A   | N/A  | DWS Offset (in)             | N/A  |  |  |
| N/A                                     | Shared Landing?       | N/A   |      |                             |      |  |  |
| N/A                                     | Gutter Ponding?       | N/A   | N/A  | Gutter Slope (%)            | N/A  |  |  |
| N/A                                     | Gutter Lip Ht (in)    | N/A   | N/A  | Gutter X Slope (%)          | N/A  |  |  |
| N/A                                     | Painted X Walk1?      | No    | N/A  | Painted X Walk2?            | N/A  |  |  |
|                                         | X Walk 1 Direction    | To NW |      | X Walk 2 Direction          | N/A  |  |  |
| N/A                                     | X Walk 1 Width (in)   | N/A   | N/A  | X Walk 2 Width (in)         | N/A  |  |  |
|                                         | X Walk 1 Slope (%)    | 2.8   |      | X Walk 2 Slope (%)          | N/A  |  |  |
|                                         | X Walk 1 X Slope (%)  | 1.8   |      | X Walk 2 X Slope (%)        | N/A  |  |  |
| N/A                                     | Ramp inside XWalk1?   | N/A   | N/A  | Ramp inside XWalk2?         | N/A  |  |  |
|                                         | Road Slope (%)        | N/A   | N/A  | Clear Space?                | N/A  |  |  |
|                                         | Road X Slope (%)      | N/A   | N/A  | Clear Space to XWalk (in)   | N/A  |  |  |
| N/A                                     | Any Obstructions?     | N/A   | N/A  | Storm Grate/Utility Hazard? | N/A  |  |  |
|                                         | Obstruction Type      |       |      | Storm Grate/Utility Type    |      |  |  |
|                                         |                       | N/A   |      |                             | N/A  |  |  |
|                                         |                       |       | Yes  | Surface Condition? (G/P)    | Good |  |  |
| 1                                       |                       |       |      |                             |      |  |  |