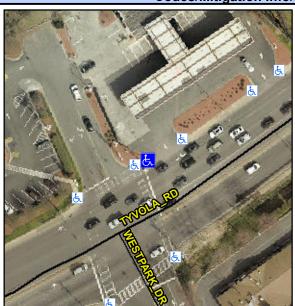

## **Access Compliance Report Public Rights-of-Way** (Curb Ramps)

Intersection ID: 18920 Main Street: TYVOLA\_RD Cross Street: WESTPARK\_DR Location: NE **Severity Score: Overall Compliance: No** ADA ID: 8B9F2B156BF6 Ramp Type: Perp Initial Pass/Fail: Fail 12.5