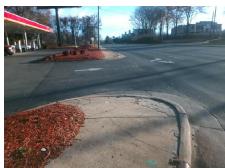

## **Access Compliance Report Public Rights-of-Way** (Curb Ramps)

Intersection ID: 18920 Main Street: TYVOLA\_RD Cross Street: WESTPARK\_DR Location: NE **Severity Score: Overall Compliance: No** ADA ID: 8B9F2B156BF6 Ramp Type: Perp Initial Pass/Fail: Fail 12.5

| Total Cost: | \$<br>1850.00 |
|-------------|---------------|

| Field Measurements/Component Compliance |                       |       |      |                             |      |  |  |
|-----------------------------------------|-----------------------|-------|------|-----------------------------|------|--|--|
| Compl                                   | liance Description    | Data  | Comp | liance Description          | Data |  |  |
| N/A                                     | Ramp Length (in)      | 48.0  | No   | Ramp Slope (%)              | 8.8  |  |  |
| Yes                                     | Ramp Width (in)       | 48.0  | Yes  | Ramp XSlope (%)             | 1.2  |  |  |
| N/A                                     | Flare Type LT         | N/A   | N/A  | Flare Type RT               | N/A  |  |  |
| N/A                                     | Flare Slope LT (%)    | N/A   | N/A  | Flare Slope RT (%)          | N/A  |  |  |
| N/A                                     | Flare Traversable LT? | N/A   | N/A  | Flare Traversable RT?       | N/A  |  |  |
| N/A                                     | Landing Length (in)   | N/A   | N/A  | DWS Provided?               | N/A  |  |  |
| N/A                                     | Landing Width (in)    | N/A   | N/A  | DWS Contrast?               | N/A  |  |  |
| N/A                                     | Landing Slope (%)     | N/A   | N/A  | DWS Length (in)             | N/A  |  |  |
| N/A                                     | Landing X Slope (%)   | N/A   | N/A  | DWS Full Width?             | N/A  |  |  |
| N/A                                     | Landing Curb? (Y/N)   | N/A   | N/A  | DWS Offset (in)             | N/A  |  |  |
| N/A                                     | Shared Landing?       | N/A   |      |                             |      |  |  |
| N/A                                     | Gutter Ponding?       | N/A   | N/A  | Gutter Slope (%)            | N/A  |  |  |
| N/A                                     | Gutter Lip Ht (in)    | N/A   | N/A  | Gutter X Slope (%)          | N/A  |  |  |
| N/A                                     | Painted X Walk1?      | No    | N/A  | Painted X Walk2?            | N/A  |  |  |
|                                         | X Walk 1 Direction    | To NW |      | X Walk 2 Direction          | N/A  |  |  |
| N/A                                     | X Walk 1 Width (in)   | N/A   | N/A  | X Walk 2 Width (in)         | N/A  |  |  |
|                                         | X Walk 1 Slope (%)    | 2.8   |      | X Walk 2 Slope (%)          | N/A  |  |  |
|                                         | X Walk 1 X Slope (%)  | 1.8   |      | X Walk 2 X Slope (%)        | N/A  |  |  |
| N/A                                     | Ramp inside XWalk1?   | N/A   | N/A  | Ramp inside XWalk2?         | N/A  |  |  |
|                                         | Road Slope (%)        | N/A   | N/A  | Clear Space?                | N/A  |  |  |
|                                         | Road X Slope (%)      | N/A   | N/A  | Clear Space to XWalk (in)   | N/A  |  |  |
| N/A                                     | Any Obstructions?     | N/A   | N/A  | Storm Grate/Utility Hazard? | N/A  |  |  |
|                                         | Obstruction Type      |       |      | Storm Grate/Utility Type    |      |  |  |
|                                         |                       | N/A   |      |                             | N/A  |  |  |
|                                         |                       |       | Yes  | Surface Condition? (G/P)    | Good |  |  |
| 1                                       |                       |       |      |                             |      |  |  |