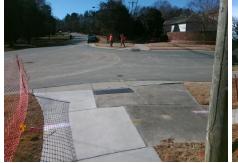

Total Cost: 1850.00

| Field Measurements/Component Compliance |                       |      |      |                             |      |  |  |
|-----------------------------------------|-----------------------|------|------|-----------------------------|------|--|--|
| Compliance Description                  |                       | Data | Comp | liance Description          | Data |  |  |
| N/A                                     | Ramp Length (in)      | 77.5 | No   | Ramp Slope (%)              | 10.0 |  |  |
| No                                      | Ramp Width (in)       | 47.0 | No   | Ramp XSlope (%)             | 2.5  |  |  |
| N/A                                     | Flare Type LT         | N/A  | N/A  | Flare Type RT               | N/A  |  |  |
| N/A                                     | Flare Slope LT (%)    | N/A  | N/A  | Flare Slope RT (%)          | N/A  |  |  |
| N/A                                     | Flare Traversable LT? | N/A  | N/A  | Flare Traversable RT?       | N/A  |  |  |
| N/A                                     | Landing Length (in)   | N/A  | N/A  | DWS Provided?               | N/A  |  |  |
| N/A                                     | Landing Width (in)    | N/A  | N/A  | DWS Contrast?               | N/A  |  |  |
| N/A                                     | Landing Slope (%)     | N/A  | N/A  | DWS Length (in)             | N/A  |  |  |
| N/A                                     | Landing X Slope (%)   | N/A  | N/A  | DWS Full Width?             | N/A  |  |  |
| N/A                                     | Landing Curb? (Y/N)   | N/A  | N/A  | DWS Offset (in)             | N/A  |  |  |
| N/A                                     | Shared Landing?       | N/A  |      |                             |      |  |  |
| N/A                                     | Gutter Ponding?       | N/A  | N/A  | Gutter Slope (%)            | N/A  |  |  |
| N/A                                     | Gutter Lip Ht (in)    | N/A  | N/A  | Gutter X Slope (%)          | N/A  |  |  |
| N/A                                     | Painted X Walk1?      | No   | N/A  | Painted X Walk2?            | N/A  |  |  |
|                                         | X Walk 1 Direction    | To W |      | X Walk 2 Direction          | N/A  |  |  |
| N/A                                     | X Walk 1 Width (in)   | N/A  | N/A  | X Walk 2 Width (in)         | N/A  |  |  |
|                                         | X Walk 1 Slope (%)    | 0.2  |      | X Walk 2 Slope (%)          | N/A  |  |  |
|                                         | X Walk 1 X Slope (%)  | 0.9  |      | X Walk 2 X Slope (%)        | N/A  |  |  |
| N/A                                     | Ramp inside XWalk1?   | N/A  | N/A  | Ramp inside XWalk2?         | N/A  |  |  |
|                                         | Road Slope (%)        | N/A  | N/A  | Clear Space?                | N/A  |  |  |
|                                         | Road X Slope (%)      | N/A  | N/A  | Clear Space to XWalk (in)   | N/A  |  |  |
| N/A                                     | Any Obstructions?     | N/A  | N/A  | Storm Grate/Utility Hazard? | N/A  |  |  |
|                                         | Obstruction Type      |      |      | Storm Grate/Utility Type    |      |  |  |
|                                         |                       | N/A  |      |                             | N/A  |  |  |
|                                         |                       |      | Yes  | Surface Condition? (G/P)    | Good |  |  |
|                                         |                       |      |      |                             |      |  |  |