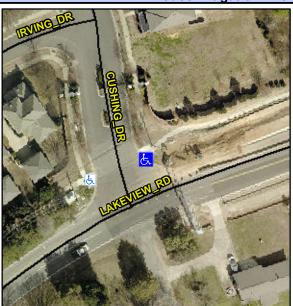

## **Access Compliance Report Public Rights-of-Way** (Curb Ramps)

Intersection ID: 50866 Main Street: LAKEVIEW\_RD Cross Street: CUSHING\_DR Location: NE **Overall Compliance: No** ADA ID: 8BA0BDC531E7 Ramp Type: Perp Initial Pass/Fail: Fail **Severity Score:** 22.5

Codes/Mitigation Info/Possible Solution

**CUSHING DR** Street 1 Name Stop Condition-Street 2 StopSign Street 2 Name N/A Stop Condition-Street 1 N/A

| Possible Solutions:           | <u>c</u> |  |  |
|-------------------------------|----------|--|--|
| Remove & Replace Entire Ramp. |          |  |  |
|                               | N        |  |  |
|                               | N/       |  |  |
|                               | N        |  |  |
|                               | N        |  |  |
|                               | N        |  |  |
| Surveyor Notes:               | N        |  |  |
| N/A                           | N        |  |  |
|                               | N        |  |  |
|                               | N        |  |  |
|                               | N        |  |  |
| PROW/ADA:                     | N        |  |  |
| R304.5.1, R304.2.2, R304.5.3  | N        |  |  |
| ,                             | N        |  |  |
|                               | N        |  |  |
|                               | N        |  |  |