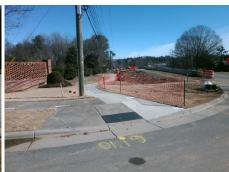

Total Cost: 1850.00

| Field Measurements/Component Compliance |                       |      |      |                             |      |  |  |
|-----------------------------------------|-----------------------|------|------|-----------------------------|------|--|--|
| Compliance Description                  |                       | Data | Comp | liance Description          | Data |  |  |
| N/A                                     | Ramp Length (in)      | 77.5 | No   | Ramp Slope (%)              | 10.0 |  |  |
| No                                      | Ramp Width (in)       | 47.0 | No   | Ramp XSlope (%)             | 2.5  |  |  |
| N/A                                     | Flare Type LT         | N/A  | N/A  | Flare Type RT               | N/A  |  |  |
| N/A                                     | Flare Slope LT (%)    | N/A  | N/A  | Flare Slope RT (%)          | N/A  |  |  |
| N/A                                     | Flare Traversable LT? | N/A  | N/A  | Flare Traversable RT?       | N/A  |  |  |
| N/A                                     | Landing Length (in)   | N/A  | N/A  | DWS Provided?               | N/A  |  |  |
| N/A                                     | Landing Width (in)    | N/A  | N/A  | DWS Contrast?               | N/A  |  |  |
| N/A                                     | Landing Slope (%)     | N/A  | N/A  | DWS Length (in)             | N/A  |  |  |
| N/A                                     | Landing X Slope (%)   | N/A  | N/A  | DWS Full Width?             | N/A  |  |  |
| N/A                                     | Landing Curb? (Y/N)   | N/A  | N/A  | DWS Offset (in)             | N/A  |  |  |
| N/A                                     | Shared Landing?       | N/A  |      |                             |      |  |  |
| N/A                                     | Gutter Ponding?       | N/A  | N/A  | Gutter Slope (%)            | N/A  |  |  |
| N/A                                     | Gutter Lip Ht (in)    | N/A  | N/A  | Gutter X Slope (%)          | N/A  |  |  |
| N/A                                     | Painted X Walk1?      | No   | N/A  | Painted X Walk2?            | N/A  |  |  |
|                                         | X Walk 1 Direction    | To W |      | X Walk 2 Direction          | N/A  |  |  |
| N/A                                     | X Walk 1 Width (in)   | N/A  | N/A  | X Walk 2 Width (in)         | N/A  |  |  |
|                                         | X Walk 1 Slope (%)    | 0.2  |      | X Walk 2 Slope (%)          | N/A  |  |  |
|                                         | X Walk 1 X Slope (%)  | 0.9  |      | X Walk 2 X Slope (%)        | N/A  |  |  |
| N/A                                     | Ramp inside XWalk1?   | N/A  | N/A  | Ramp inside XWalk2?         | N/A  |  |  |
|                                         | Road Slope (%)        | N/A  | N/A  | Clear Space?                | N/A  |  |  |
|                                         | Road X Slope (%)      | N/A  | N/A  | Clear Space to XWalk (in)   | N/A  |  |  |
| N/A                                     | Any Obstructions?     | N/A  | N/A  | Storm Grate/Utility Hazard? | N/A  |  |  |
|                                         | Obstruction Type      |      |      | Storm Grate/Utility Type    |      |  |  |
|                                         |                       | N/A  |      |                             | N/A  |  |  |
|                                         |                       |      | Yes  | Surface Condition? (G/P)    | Good |  |  |
|                                         |                       |      |      |                             |      |  |  |