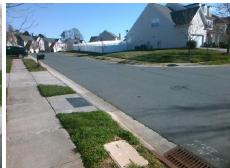

Intersection ID: 47450 Main Street: PINTAIL LANDING LN **Cross Street: MALLARD LANDING RD** Location: NW ADA ID: 8BA4CE0F4B6B Ramp Type: Perp Initial Pass/Fail: Fail **Overall Compliance: No Severity Score:** 22.5

Possible Solutions: Compliance Description Remove & Replace Entire Ramp. N/A No N/A N/A N/A N/A Surveyor Notes: N/A

| Surveyor Notes:               |    |         | N/A | Landing Width (in)   | N/A   | N/A | DWS Contrast?               | N/A  |
|-------------------------------|----|---------|-----|----------------------|-------|-----|-----------------------------|------|
| N/A                           |    |         | N/A | Landing Slope (%)    | N/A   | N/A | DWS Length (in)             | N/A  |
|                               |    |         | N/A | Landing X Slope (%)  | N/A   | N/A | DWS Full Width?             | N/A  |
|                               |    |         | N/A | Landing Curb? (Y/N)  | N/A   | N/A | DWS Offset (in)             | N/A  |
|                               |    |         | N/A | Shared Landing?      | N/A   |     |                             |      |
| PROW/ADA:                     |    |         | N/A | Gutter Ponding?      | N/A   | N/A | Gutter Slope (%)            | N/A  |
| Not Found, R304.5.1, R304.2.2 |    | 2       | N/A | Gutter Lip Ht (in)   | N/A   | N/A | Gutter X Slope (%)          | N/A  |
| , ,                           | ,  |         | N/A | Painted X Walk1?     | No    | N/A | Painted X Walk2?            | N/A  |
|                               |    |         |     | X Walk 1 Direction   | To NE |     | X Walk 2 Direction          | N/A  |
|                               |    |         | N/A | X Walk 1 Width (in)  | N/A   | N/A | X Walk 2 Width (in)         | N/A  |
|                               |    |         |     | X Walk 1 Slope (%)   | 1.6   |     | X Walk 2 Slope (%)          | N/A  |
|                               |    |         |     | X Walk 1 X Slope (%) | 5.1   |     | X Walk 2 X Slope (%)        | N/A  |
|                               |    |         | N/A | Ramp inside XWalk1?  | N/A   | N/A | Ramp inside XWalk2?         | N/A  |
|                               |    |         |     | Road Slope (%)       | N/A   | N/A | Clear Space?                | N/A  |
|                               |    |         |     | Road X Slope (%)     | N/A   | N/A | Clear Space to XWalk (in)   | N/A  |
|                               |    |         | N/A | Any Obstructions?    | N/A   | N/A | Storm Grate/Utility Hazard? | N/A  |
| Total Cost:                   | \$ | 1850.00 |     | Obstruction Type     |       |     | Storm Grate/Utility Type    |      |
|                               |    |         |     |                      | N/A   |     |                             | N/A  |
|                               |    |         |     |                      |       | Yes | Surface Condition? (G/P)    | Good |
|                               |    | A BOOK  |     |                      |       |     |                             |      |