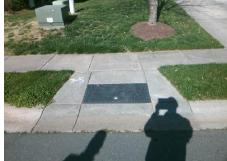

Intersection ID: 47450 Main Street: PINTAIL LANDING LN **Cross Street: MALLARD LANDING RD** Location: NW ADA ID: 8BA4CE0F4B6B Ramp Type: Perp Initial Pass/Fail: Fail **Overall Compliance: No Severity Score:** 22.5

Possible Solutions: Compliance Description Remove & Replace Entire Ramp. N/A No N/A N/A N/A N/A Surveyor Notes: N/A

| Surveyor Notes:               |    |         | N/A | Landing Width (in)   | N/A   | N/A | DWS Contrast?               | N/A  |
|-------------------------------|----|---------|-----|----------------------|-------|-----|-----------------------------|------|
| N/A                           |    |         | N/A | Landing Slope (%)    | N/A   | N/A | DWS Length (in)             | N/A  |
|                               |    |         | N/A | Landing X Slope (%)  | N/A   | N/A | DWS Full Width?             | N/A  |
|                               |    |         | N/A | Landing Curb? (Y/N)  | N/A   | N/A | DWS Offset (in)             | N/A  |
|                               |    |         | N/A | Shared Landing?      | N/A   |     |                             |      |
| PROW/ADA:                     |    |         | N/A | Gutter Ponding?      | N/A   | N/A | Gutter Slope (%)            | N/A  |
| Not Found, R304.5.1, R304.2.2 |    | 2       | N/A | Gutter Lip Ht (in)   | N/A   | N/A | Gutter X Slope (%)          | N/A  |
| , ,                           | ,  |         | N/A | Painted X Walk1?     | No    | N/A | Painted X Walk2?            | N/A  |
|                               |    |         |     | X Walk 1 Direction   | To NE |     | X Walk 2 Direction          | N/A  |
|                               |    |         | N/A | X Walk 1 Width (in)  | N/A   | N/A | X Walk 2 Width (in)         | N/A  |
|                               |    |         |     | X Walk 1 Slope (%)   | 1.6   |     | X Walk 2 Slope (%)          | N/A  |
|                               |    |         |     | X Walk 1 X Slope (%) | 5.1   |     | X Walk 2 X Slope (%)        | N/A  |
|                               |    |         | N/A | Ramp inside XWalk1?  | N/A   | N/A | Ramp inside XWalk2?         | N/A  |
|                               |    |         |     | Road Slope (%)       | N/A   | N/A | Clear Space?                | N/A  |
|                               |    |         |     | Road X Slope (%)     | N/A   | N/A | Clear Space to XWalk (in)   | N/A  |
|                               |    |         | N/A | Any Obstructions?    | N/A   | N/A | Storm Grate/Utility Hazard? | N/A  |
| Total Cost:                   | \$ | 1850.00 |     | Obstruction Type     |       |     | Storm Grate/Utility Type    |      |
|                               |    |         |     |                      | N/A   |     |                             | N/A  |
|                               |    |         |     |                      |       | Yes | Surface Condition? (G/P)    | Good |
|                               |    | A BOOK  |     |                      |       |     |                             |      |