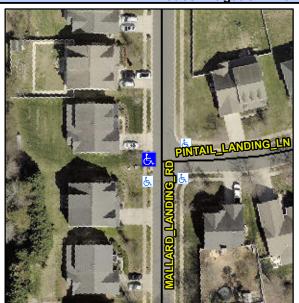

Intersection ID: 47450 Main Street: PINTAIL LANDING LN **Cross Street: MALLARD LANDING RD** Location: NW ADA ID: 8BA4CE0F4B6B Ramp Type: Perp Initial Pass/Fail: Fail **Overall Compliance: No Severity Score:** 22.5

Ramp XSlope (%)

Flare Slope RT (%)

DWS Provided?

Flare Traversable RT?

Flare Type RT

| Street 1 Name           | MALLARD LANDING RD |
|-------------------------|--------------------|
| Stop Condition-Street 2 | None               |
| Street 2 Name           | N/A                |
| Stop Condition-Street 1 | N/A                |