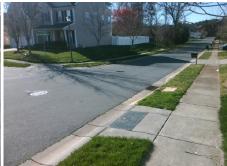

Intersection ID: 47450 Main Street: PINTAIL LANDING LN **Cross Street: MALLARD LANDING RD** Location: NW ADA ID: 8BA4CE0F4B6B Ramp Type: Perp Initial Pass/Fail: Fail **Overall Compliance: No Severity Score:** 22.5

Possible Solutions: Compliance Description Remove & Replace Entire Ramp. N/A No N/A N/A N/A N/A Surveyor Notes: N/A

| Surveyor Notes:               |    |         | N/A | Landing Width (in)   | N/A   | N/A | DWS Contrast?               | N/A  |
|-------------------------------|----|---------|-----|----------------------|-------|-----|-----------------------------|------|
| N/A                           |    |         | N/A | Landing Slope (%)    | N/A   | N/A | DWS Length (in)             | N/A  |
|                               |    |         | N/A | Landing X Slope (%)  | N/A   | N/A | DWS Full Width?             | N/A  |
|                               |    |         | N/A | Landing Curb? (Y/N)  | N/A   | N/A | DWS Offset (in)             | N/A  |
|                               |    |         | N/A | Shared Landing?      | N/A   |     |                             |      |
| PROW/ADA:                     |    |         | N/A | Gutter Ponding?      | N/A   | N/A | Gutter Slope (%)            | N/A  |
| Not Found, R304.5.1, R304.2.2 |    | 2       | N/A | Gutter Lip Ht (in)   | N/A   | N/A | Gutter X Slope (%)          | N/A  |
| , ,                           | ,  |         | N/A | Painted X Walk1?     | No    | N/A | Painted X Walk2?            | N/A  |
|                               |    |         |     | X Walk 1 Direction   | To NE |     | X Walk 2 Direction          | N/A  |
|                               |    |         | N/A | X Walk 1 Width (in)  | N/A   | N/A | X Walk 2 Width (in)         | N/A  |
|                               |    |         |     | X Walk 1 Slope (%)   | 1.6   |     | X Walk 2 Slope (%)          | N/A  |
|                               |    |         |     | X Walk 1 X Slope (%) | 5.1   |     | X Walk 2 X Slope (%)        | N/A  |
|                               |    |         | N/A | Ramp inside XWalk1?  | N/A   | N/A | Ramp inside XWalk2?         | N/A  |
|                               |    |         |     | Road Slope (%)       | N/A   | N/A | Clear Space?                | N/A  |
|                               |    |         |     | Road X Slope (%)     | N/A   | N/A | Clear Space to XWalk (in)   | N/A  |
|                               |    |         | N/A | Any Obstructions?    | N/A   | N/A | Storm Grate/Utility Hazard? | N/A  |
| Total Cost:                   | \$ | 1850.00 |     | Obstruction Type     |       |     | Storm Grate/Utility Type    |      |
|                               |    |         |     |                      | N/A   |     |                             | N/A  |
|                               |    |         |     |                      |       | Yes | Surface Condition? (G/P)    | Good |
|                               |    | A BOOK  |     |                      |       |     |                             |      |