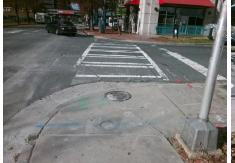

## Field Measurements/Component Compliance

**S BREVAR** Street 1 Name Stop Condition-Street 2 Si Street 2 Name **E 4T** Stop Condition-Street 1 Si Remove & Replace Curb Ramp With **Two New Directional Ramps or** Equivalent.

Surveyor Notes:

N/A

DA:

ound, R304.5.1

Total Cost: 3200.00

| Compliance Description Data |                       | Comp  | oliance Description | Data                        |       |
|-----------------------------|-----------------------|-------|---------------------|-----------------------------|-------|
| N/A                         | Ramp Length (in)      | 84.0  | Yes                 | Ramp Slope (%)              | 5.3   |
| No                          | Ramp Width (in)       | 32.0  | Yes                 | Ramp XSlope (%)             | 1.2   |
| N/A                         | Flare Type LT         | N/A   | N/A                 | Flare Type RT               | N/A   |
| N/A                         | Flare Slope LT (%)    | N/A   | N/A                 | Flare Slope RT (%)          | N/A   |
| N/A                         | Flare Traversable LT? | No    | N/A                 | Flare Traversable RT?       | No    |
| N/A                         | Landing Length (in)   | N/A   | N/A                 | DWS Provided?               | N/A   |
| N/A                         | Landing Width (in)    | N/A   | N/A                 | DWS Contrast?               | N/A   |
| N/A                         | Landing Slope (%)     | N/A   | N/A                 | DWS Length (in)             | N/A   |
| N/A                         | Landing X Slope (%)   | N/A   | N/A                 | DWS Full Width?             | N/A   |
| N/A                         | Landing Curb? (Y/N)   | N/A   | N/A                 | DWS Offset (in)             | N/A   |
| N/A                         | Shared Landing?       | N/A   |                     |                             |       |
| N/A                         | Gutter Ponding?       | N/A   | N/A                 | Gutter Slope (%)            | N/A   |
| N/A                         | Gutter Lip Ht (in)    | N/A   | N/A                 | Gutter X Slope (%)          | N/A   |
| N/A                         | Painted X Walk1?      | Yes   | N/A                 | Painted X Walk2?            | No    |
|                             | X Walk 1 Direction    | To NW |                     | X Walk 2 Direction          | To SW |
| N/A                         | X Walk 1 Width (in)   | 113.0 | N/A                 | X Walk 2 Width (in)         | N/A   |
|                             | X Walk 1 Slope (%)    | 7.6   |                     | X Walk 2 Slope (%)          | 5.2   |
|                             | X Walk 1 X Slope (%)  | 0.8   |                     | X Walk 2 X Slope (%)        | 7.1   |
| N/A                         | Ramp inside XWalk1?   | Yes   | N/A                 | Ramp inside XWalk2?         | N/A   |
|                             | Road Slope (%)        | 3.2   | N/A                 | Clear Space?                | N/A   |
|                             | Road X Slope (%)      | 6.0   | N/A                 | Clear Space to XWalk (in)   | N/A   |
| N/A                         | Any Obstructions?     | N/A   | N/A                 | Storm Grate/Utility Hazard? | N/A   |
|                             | Obstruction Type      |       |                     | Storm Grate/Utility Type    |       |
|                             |                       | N/A   |                     |                             | N/A   |