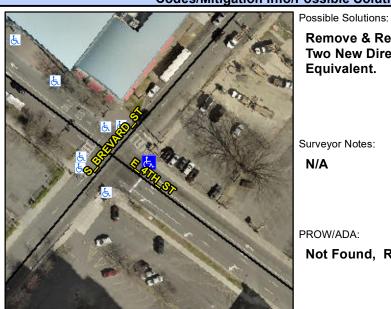

## **Access Compliance Report Public Rights-of-Way** (Curb Ramps)

Intersection ID: N/A Main Street: S BREVARD ST **Cross Street: E 4TH ST** Location: Ε

**Overall Compliance: No** ADA ID: 8BA5EBCB768E Ramp Type: PerpDiag Initial Pass/Fail: Fail **Severity Score:** 17.5

## **Codes/Mitigation Info/Possible Solution**

## Field Measurements/Component Compliance

**S BREVAR** Street 1 Name Stop Condition-Street 2 Si Street 2 Name **E 4T** Stop Condition-Street 1 Si Remove & Replace Curb Ramp With **Two New Directional Ramps or** Equivalent.

Surveyor Notes:

N/A

DA:

ound, R304.5.1

Total Cost: 3200.00

| Compliance Description Data |                       | Comp  | oliance Description | Data                        |       |
|-----------------------------|-----------------------|-------|---------------------|-----------------------------|-------|
| N/A                         | Ramp Length (in)      | 84.0  | Yes                 | Ramp Slope (%)              | 5.3   |
| No                          | Ramp Width (in)       | 32.0  | Yes                 | Ramp XSlope (%)             | 1.2   |
| N/A                         | Flare Type LT         | N/A   | N/A                 | Flare Type RT               | N/A   |
| N/A                         | Flare Slope LT (%)    | N/A   | N/A                 | Flare Slope RT (%)          | N/A   |
| N/A                         | Flare Traversable LT? | No    | N/A                 | Flare Traversable RT?       | No    |
| N/A                         | Landing Length (in)   | N/A   | N/A                 | DWS Provided?               | N/A   |
| N/A                         | Landing Width (in)    | N/A   | N/A                 | DWS Contrast?               | N/A   |
| N/A                         | Landing Slope (%)     | N/A   | N/A                 | DWS Length (in)             | N/A   |
| N/A                         | Landing X Slope (%)   | N/A   | N/A                 | DWS Full Width?             | N/A   |
| N/A                         | Landing Curb? (Y/N)   | N/A   | N/A                 | DWS Offset (in)             | N/A   |
| N/A                         | Shared Landing?       | N/A   |                     |                             |       |
| N/A                         | Gutter Ponding?       | N/A   | N/A                 | Gutter Slope (%)            | N/A   |
| N/A                         | Gutter Lip Ht (in)    | N/A   | N/A                 | Gutter X Slope (%)          | N/A   |
| N/A                         | Painted X Walk1?      | Yes   | N/A                 | Painted X Walk2?            | No    |
|                             | X Walk 1 Direction    | To NW |                     | X Walk 2 Direction          | To SW |
| N/A                         | X Walk 1 Width (in)   | 113.0 | N/A                 | X Walk 2 Width (in)         | N/A   |
|                             | X Walk 1 Slope (%)    | 7.6   |                     | X Walk 2 Slope (%)          | 5.2   |
|                             | X Walk 1 X Slope (%)  | 0.8   |                     | X Walk 2 X Slope (%)        | 7.1   |
| N/A                         | Ramp inside XWalk1?   | Yes   | N/A                 | Ramp inside XWalk2?         | N/A   |
|                             | Road Slope (%)        | 3.2   | N/A                 | Clear Space?                | N/A   |
|                             | Road X Slope (%)      | 6.0   | N/A                 | Clear Space to XWalk (in)   | N/A   |
| N/A                         | Any Obstructions?     | N/A   | N/A                 | Storm Grate/Utility Hazard? | N/A   |
|                             | Obstruction Type      |       |                     | Storm Grate/Utility Type    |       |
|                             |                       | N/A   |                     |                             | N/A   |