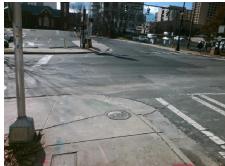

## Field Measurements/Component Compliance

**S BREVAR** Street 1 Name Stop Condition-Street 2 Si Street 2 Name **E 4T** Stop Condition-Street 1 Si Remove & Replace Curb Ramp With **Two New Directional Ramps or** Equivalent.

Surveyor Notes:

N/A

DA:

ound, R304.5.1

Total Cost: 3200.00

| Compliance Description Data |                       | Comp  | oliance Description | Data                        |       |
|-----------------------------|-----------------------|-------|---------------------|-----------------------------|-------|
| N/A                         | Ramp Length (in)      | 84.0  | Yes                 | Ramp Slope (%)              | 5.3   |
| No                          | Ramp Width (in)       | 32.0  | Yes                 | Ramp XSlope (%)             | 1.2   |
| N/A                         | Flare Type LT         | N/A   | N/A                 | Flare Type RT               | N/A   |
| N/A                         | Flare Slope LT (%)    | N/A   | N/A                 | Flare Slope RT (%)          | N/A   |
| N/A                         | Flare Traversable LT? | No    | N/A                 | Flare Traversable RT?       | No    |
| N/A                         | Landing Length (in)   | N/A   | N/A                 | DWS Provided?               | N/A   |
| N/A                         | Landing Width (in)    | N/A   | N/A                 | DWS Contrast?               | N/A   |
| N/A                         | Landing Slope (%)     | N/A   | N/A                 | DWS Length (in)             | N/A   |
| N/A                         | Landing X Slope (%)   | N/A   | N/A                 | DWS Full Width?             | N/A   |
| N/A                         | Landing Curb? (Y/N)   | N/A   | N/A                 | DWS Offset (in)             | N/A   |
| N/A                         | Shared Landing?       | N/A   |                     |                             |       |
| N/A                         | Gutter Ponding?       | N/A   | N/A                 | Gutter Slope (%)            | N/A   |
| N/A                         | Gutter Lip Ht (in)    | N/A   | N/A                 | Gutter X Slope (%)          | N/A   |
| N/A                         | Painted X Walk1?      | Yes   | N/A                 | Painted X Walk2?            | No    |
|                             | X Walk 1 Direction    | To NW |                     | X Walk 2 Direction          | To SW |
| N/A                         | X Walk 1 Width (in)   | 113.0 | N/A                 | X Walk 2 Width (in)         | N/A   |
|                             | X Walk 1 Slope (%)    | 7.6   |                     | X Walk 2 Slope (%)          | 5.2   |
|                             | X Walk 1 X Slope (%)  | 0.8   |                     | X Walk 2 X Slope (%)        | 7.1   |
| N/A                         | Ramp inside XWalk1?   | Yes   | N/A                 | Ramp inside XWalk2?         | N/A   |
|                             | Road Slope (%)        | 3.2   | N/A                 | Clear Space?                | N/A   |
|                             | Road X Slope (%)      | 6.0   | N/A                 | Clear Space to XWalk (in)   | N/A   |
| N/A                         | Any Obstructions?     | N/A   | N/A                 | Storm Grate/Utility Hazard? | N/A   |
|                             | Obstruction Type      |       |                     | Storm Grate/Utility Type    |       |
|                             |                       | N/A   |                     |                             | N/A   |