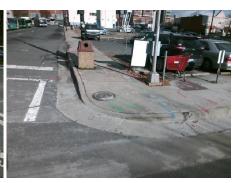

## Field Measurements/Component Compliance

**S BREVAR** Street 1 Name Stop Condition-Street 2 Si Street 2 Name **E 4T** Stop Condition-Street 1 Si Remove & Replace Curb Ramp With **Two New Directional Ramps or** Equivalent.

Surveyor Notes:

N/A

DA:

ound, R304.5.1

Total Cost: 3200.00

| Compliance Description Data |                       | Comp  | oliance Description | Data                        |       |
|-----------------------------|-----------------------|-------|---------------------|-----------------------------|-------|
| N/A                         | Ramp Length (in)      | 84.0  | Yes                 | Ramp Slope (%)              | 5.3   |
| No                          | Ramp Width (in)       | 32.0  | Yes                 | Ramp XSlope (%)             | 1.2   |
| N/A                         | Flare Type LT         | N/A   | N/A                 | Flare Type RT               | N/A   |
| N/A                         | Flare Slope LT (%)    | N/A   | N/A                 | Flare Slope RT (%)          | N/A   |
| N/A                         | Flare Traversable LT? | No    | N/A                 | Flare Traversable RT?       | No    |
| N/A                         | Landing Length (in)   | N/A   | N/A                 | DWS Provided?               | N/A   |
| N/A                         | Landing Width (in)    | N/A   | N/A                 | DWS Contrast?               | N/A   |
| N/A                         | Landing Slope (%)     | N/A   | N/A                 | DWS Length (in)             | N/A   |
| N/A                         | Landing X Slope (%)   | N/A   | N/A                 | DWS Full Width?             | N/A   |
| N/A                         | Landing Curb? (Y/N)   | N/A   | N/A                 | DWS Offset (in)             | N/A   |
| N/A                         | Shared Landing?       | N/A   |                     |                             |       |
| N/A                         | Gutter Ponding?       | N/A   | N/A                 | Gutter Slope (%)            | N/A   |
| N/A                         | Gutter Lip Ht (in)    | N/A   | N/A                 | Gutter X Slope (%)          | N/A   |
| N/A                         | Painted X Walk1?      | Yes   | N/A                 | Painted X Walk2?            | No    |
|                             | X Walk 1 Direction    | To NW |                     | X Walk 2 Direction          | To SW |
| N/A                         | X Walk 1 Width (in)   | 113.0 | N/A                 | X Walk 2 Width (in)         | N/A   |
|                             | X Walk 1 Slope (%)    | 7.6   |                     | X Walk 2 Slope (%)          | 5.2   |
|                             | X Walk 1 X Slope (%)  | 0.8   |                     | X Walk 2 X Slope (%)        | 7.1   |
| N/A                         | Ramp inside XWalk1?   | Yes   | N/A                 | Ramp inside XWalk2?         | N/A   |
|                             | Road Slope (%)        | 3.2   | N/A                 | Clear Space?                | N/A   |
|                             | Road X Slope (%)      | 6.0   | N/A                 | Clear Space to XWalk (in)   | N/A   |
| N/A                         | Any Obstructions?     | N/A   | N/A                 | Storm Grate/Utility Hazard? | N/A   |
|                             | Obstruction Type      |       |                     | Storm Grate/Utility Type    |       |
|                             |                       | N/A   |                     |                             | N/A   |