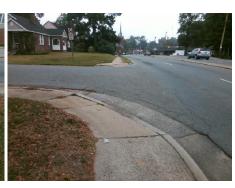

## **Access Compliance Report Public Rights-of-Way** (Curb Ramps)

Data

12.8

2.4

N/A

Good

Intersection ID: 43118 Main Street: GRACE ST **Cross Street: THE PLAZA** Location: Ε Initial Pass/Fail: Fail **Overall Compliance: No** 35 ADA ID: 8BA9B65F3768 Ramp Type: Perp **Severity Score:** 

**Obstruction Type** 

Flare Traversable LT?

**GRACE ST** Street 1 Name Stop Condition-Street 2 StopSign N/A Street 2 Name Stop Condition-Street 1 N/A

| Possible Solutions:           | Compli | ance               | Description    |
|-------------------------------|--------|--------------------|----------------|
| Remove & Replace Entire Ramp. | N/A    | Ramp               | Length (in)    |
| ·                             | No     | Ramp               | Width (in)     |
|                               | N/A    | Flare <sup>-</sup> | Туре LT        |
|                               | N/A    | Flare              | Slope LT (%)   |
|                               | N/A    | Flare              | Γraversable L٦ |
|                               | N/A    | Landin             | g Length (in)  |
| Surveyor Notes:               | N/A    | Landin             | g Width (in)   |
| N/A                           | N/A    | Landin             | g Slope (%)    |
|                               | N/A    | Landin             | ıg X Slope (%  |
|                               | N/A    | Landin             | g Curb? (Y/N   |
|                               | N/A    | Shared             | d Landing?     |
| PROW/ADA:                     | N/A    | Gutter             | Ponding?       |
| R304.5.1, R304.2.2, R304.5.3  | N/A    | Gutter             | Lip Ht (in)    |
|                               | N/A    | Painte             | d X Walk1?     |
|                               |        | X Walk             | c 1 Direction  |
|                               | N/A    | X Walk             | c 1 Width (in) |
|                               |        | X Walk             | ( 1 Slope (%)  |
|                               |        | X Walk             | x 1 X Slope (% |
|                               | N/A    | Ramp               | inside XWalk   |
|                               |        |                    | 21 (0()        |