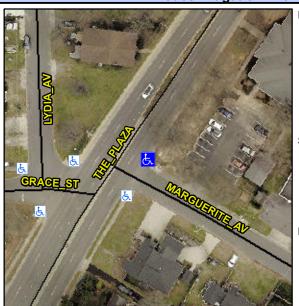

## **Access Compliance Report Public Rights-of-Way** (Curb Ramps)

Data

12.8

2.4

N/A

Good

Intersection ID: 43118 Main Street: GRACE ST **Cross Street: THE PLAZA** Location: Ε Initial Pass/Fail: Fail **Overall Compliance: No** 35 ADA ID: 8BA9B65F3768 Ramp Type: Perp **Severity Score:** 

**Obstruction Type** 

Flare Traversable LT?

**GRACE ST** Street 1 Name Stop Condition-Street 2 StopSign N/A Street 2 Name Stop Condition-Street 1 N/A

| Possible Solutions:           | Compli | ance               | Description    |
|-------------------------------|--------|--------------------|----------------|
| Remove & Replace Entire Ramp. | N/A    | Ramp               | Length (in)    |
| ·                             | No     | Ramp               | Width (in)     |
|                               | N/A    | Flare <sup>-</sup> | Туре LT        |
|                               | N/A    | Flare              | Slope LT (%)   |
|                               | N/A    | Flare              | Γraversable L٦ |
|                               | N/A    | Landin             | g Length (in)  |
| Surveyor Notes:               | N/A    | Landin             | g Width (in)   |
| N/A                           | N/A    | Landin             | g Slope (%)    |
|                               | N/A    | Landin             | ıg X Slope (%  |
|                               | N/A    | Landin             | g Curb? (Y/N   |
|                               | N/A    | Shared             | d Landing?     |
| PROW/ADA:                     | N/A    | Gutter             | Ponding?       |
| R304.5.1, R304.2.2, R304.5.3  | N/A    | Gutter             | Lip Ht (in)    |
|                               | N/A    | Painte             | d X Walk1?     |
|                               |        | X Walk             | c 1 Direction  |
|                               | N/A    | X Walk             | c 1 Width (in) |
|                               |        | X Walk             | ( 1 Slope (%)  |
|                               |        | X Walk             | x 1 X Slope (% |
|                               | N/A    | Ramp               | inside XWalk   |
|                               |        |                    | 21 (0()        |