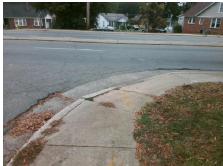

## **Access Compliance Report Public Rights-of-Way** (Curb Ramps)

Data

12.8

2.4

N/A

Good

Intersection ID: 43118 Main Street: GRACE ST **Cross Street: THE PLAZA** Location: Ε Initial Pass/Fail: Fail **Overall Compliance: No** 35 ADA ID: 8BA9B65F3768 Ramp Type: Perp **Severity Score:** 

**Obstruction Type** 

Flare Traversable LT?

**GRACE ST** Street 1 Name Stop Condition-Street 2 StopSign N/A Street 2 Name Stop Condition-Street 1 N/A

| Possible Solutions:           | Compli | ance               | Description    |
|-------------------------------|--------|--------------------|----------------|
| Remove & Replace Entire Ramp. | N/A    | Ramp               | Length (in)    |
| ·                             | No     | Ramp               | Width (in)     |
|                               | N/A    | Flare <sup>-</sup> | Туре LT        |
|                               | N/A    | Flare              | Slope LT (%)   |
|                               | N/A    | Flare              | Γraversable L٦ |
|                               | N/A    | Landin             | g Length (in)  |
| Surveyor Notes:               | N/A    | Landin             | g Width (in)   |
| N/A                           | N/A    | Landin             | g Slope (%)    |
|                               | N/A    | Landin             | ıg X Slope (%  |
|                               | N/A    | Landin             | g Curb? (Y/N   |
|                               | N/A    | Shared             | d Landing?     |
| PROW/ADA:                     | N/A    | Gutter             | Ponding?       |
| R304.5.1, R304.2.2, R304.5.3  | N/A    | Gutter             | Lip Ht (in)    |
|                               | N/A    | Painte             | d X Walk1?     |
|                               |        | X Walk             | c 1 Direction  |
|                               | N/A    | X Walk             | c 1 Width (in) |
|                               |        | X Walk             | ( 1 Slope (%)  |
|                               |        | X Walk             | x 1 X Slope (% |
|                               | N/A    | Ramp               | inside XWalk   |
|                               |        |                    | 21 (0()        |