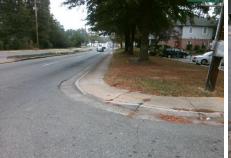

## **Access Compliance Report Public Rights-of-Way** (Curb Ramps)

Data

12.8

2.4

N/A

Good

Intersection ID: 43118 Main Street: GRACE ST **Cross Street: THE PLAZA** Location: Ε Initial Pass/Fail: Fail **Overall Compliance: No** 35 ADA ID: 8BA9B65F3768 Ramp Type: Perp **Severity Score:** 

**Obstruction Type** 

Flare Traversable LT?

**GRACE ST** Street 1 Name Stop Condition-Street 2 StopSign N/A Street 2 Name Stop Condition-Street 1 N/A

| Possible Solutions:           | Compli | ance               | Description    |
|-------------------------------|--------|--------------------|----------------|
| Remove & Replace Entire Ramp. | N/A    | Ramp               | Length (in)    |
| ·                             | No     | Ramp               | Width (in)     |
|                               | N/A    | Flare <sup>-</sup> | Туре LT        |
|                               | N/A    | Flare              | Slope LT (%)   |
|                               | N/A    | Flare              | Γraversable L٦ |
|                               | N/A    | Landin             | g Length (in)  |
| Surveyor Notes:               | N/A    | Landin             | g Width (in)   |
| N/A                           | N/A    | Landin             | g Slope (%)    |
|                               | N/A    | Landin             | ıg X Slope (%  |
|                               | N/A    | Landin             | g Curb? (Y/N   |
|                               | N/A    | Shared             | d Landing?     |
| PROW/ADA:                     | N/A    | Gutter             | Ponding?       |
| R304.5.1, R304.2.2, R304.5.3  | N/A    | Gutter             | Lip Ht (in)    |
|                               | N/A    | Painte             | d X Walk1?     |
|                               |        | X Walk             | c 1 Direction  |
|                               | N/A    | X Walk             | c 1 Width (in) |
|                               |        | X Walk             | ( 1 Slope (%)  |
|                               |        | X Walk             | x 1 X Slope (% |
|                               | N/A    | Ramp               | inside XWalk   |
|                               |        |                    | 21 (0()        |