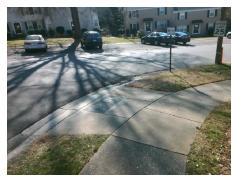

Surveyor Notes:

N/A

PROW/ADA:

Not Found, R304.5.1, R304.5.3

Total Cost: \$ 3200.00

| Compliance Description D |                       | Data | Comp | liance Description          | Data |
|--------------------------|-----------------------|------|------|-----------------------------|------|
| N/A                      | Ramp Length (in)      | 56.0 | Yes  | Ramp Slope (%)              | 0.4  |
| No                       | Ramp Width (in)       | 47.5 | No   | Ramp XSlope (%)             | 12.0 |
| N/A                      | Flare Type LT         | N/A  | N/A  | Flare Type RT               | N/A  |
| N/A                      | Flare Slope LT (%)    | N/A  | N/A  | Flare Slope RT (%)          | N/A  |
| N/A                      | Flare Traversable LT? | N/A  | N/A  | Flare Traversable RT?       | N/A  |
| N/A                      | Landing Length (in)   | N/A  | N/A  | DWS Provided?               | N/A  |
| N/A                      | Landing Width (in)    | N/A  | N/A  | DWS Contrast?               | N/A  |
| N/A                      | Landing Slope (%)     | N/A  | N/A  | DWS Length (in)             | N/A  |
| N/A                      | Landing X Slope (%)   | N/A  | N/A  | DWS Full Width?             | N/A  |
| N/A                      | Landing Curb? (Y/N)   | N/A  | N/A  | DWS Offset (in)             | N/A  |
| N/A                      | Shared Landing?       | N/A  |      |                             |      |
| N/A                      | Gutter Ponding?       | N/A  | N/A  | Gutter Slope (%)            | N/A  |
| N/A                      | Gutter Lip Ht (in)    | N/A  | N/A  | Gutter X Slope (%)          | N/A  |
| N/A                      | Painted X Walk1?      | No   | N/A  | Painted X Walk2?            | No   |
|                          | X Walk 1 Direction    | To S |      | X Walk 2 Direction          | To E |
| N/A                      | X Walk 1 Width (in)   | N/A  | N/A  | X Walk 2 Width (in)         | N/A  |
|                          | X Walk 1 Slope (%)    | 0.7  |      | X Walk 2 Slope (%)          | 13.1 |
|                          | X Walk 1 X Slope (%)  | 13.0 |      | X Walk 2 X Slope (%)        | 1.6  |
| N/A                      | Ramp inside XWalk1?   | N/A  | N/A  | Ramp inside XWalk2?         | N/A  |
|                          | Road Slope (%)        | 8.0  | N/A  | Clear Space?                | N/A  |
|                          | Road X Slope (%)      | 9.4  | N/A  | Clear Space to XWalk (in)   | N/A  |
| N/A                      | Any Obstructions?     | N/A  | N/A  | Storm Grate/Utility Hazard? | N/A  |
|                          | Obstruction Type      |      | l    | Storm Grate/Utility Type    |      |
|                          |                       | N/A  |      |                             | N/A  |
|                          |                       |      | Yes  | Surface Condition? (G/P)    | Good |