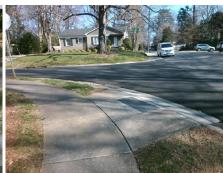

Surveyor Notes:

N/A

PROW/ADA:

Not Found, R304.5.1, R304.5.3

Total Cost: \$ 3200.00

| Compliance Description D |                       | Data | Comp | liance Description          | Data |
|--------------------------|-----------------------|------|------|-----------------------------|------|
| N/A                      | Ramp Length (in)      | 56.0 | Yes  | Ramp Slope (%)              | 0.4  |
| No                       | Ramp Width (in)       | 47.5 | No   | Ramp XSlope (%)             | 12.0 |
| N/A                      | Flare Type LT         | N/A  | N/A  | Flare Type RT               | N/A  |
| N/A                      | Flare Slope LT (%)    | N/A  | N/A  | Flare Slope RT (%)          | N/A  |
| N/A                      | Flare Traversable LT? | N/A  | N/A  | Flare Traversable RT?       | N/A  |
| N/A                      | Landing Length (in)   | N/A  | N/A  | DWS Provided?               | N/A  |
| N/A                      | Landing Width (in)    | N/A  | N/A  | DWS Contrast?               | N/A  |
| N/A                      | Landing Slope (%)     | N/A  | N/A  | DWS Length (in)             | N/A  |
| N/A                      | Landing X Slope (%)   | N/A  | N/A  | DWS Full Width?             | N/A  |
| N/A                      | Landing Curb? (Y/N)   | N/A  | N/A  | DWS Offset (in)             | N/A  |
| N/A                      | Shared Landing?       | N/A  |      |                             |      |
| N/A                      | Gutter Ponding?       | N/A  | N/A  | Gutter Slope (%)            | N/A  |
| N/A                      | Gutter Lip Ht (in)    | N/A  | N/A  | Gutter X Slope (%)          | N/A  |
| N/A                      | Painted X Walk1?      | No   | N/A  | Painted X Walk2?            | No   |
|                          | X Walk 1 Direction    | To S |      | X Walk 2 Direction          | To E |
| N/A                      | X Walk 1 Width (in)   | N/A  | N/A  | X Walk 2 Width (in)         | N/A  |
|                          | X Walk 1 Slope (%)    | 0.7  |      | X Walk 2 Slope (%)          | 13.1 |
|                          | X Walk 1 X Slope (%)  | 13.0 |      | X Walk 2 X Slope (%)        | 1.6  |
| N/A                      | Ramp inside XWalk1?   | N/A  | N/A  | Ramp inside XWalk2?         | N/A  |
|                          | Road Slope (%)        | 8.0  | N/A  | Clear Space?                | N/A  |
|                          | Road X Slope (%)      | 9.4  | N/A  | Clear Space to XWalk (in)   | N/A  |
| N/A                      | Any Obstructions?     | N/A  | N/A  | Storm Grate/Utility Hazard? | N/A  |
|                          | Obstruction Type      |      | l    | Storm Grate/Utility Type    |      |
|                          |                       | N/A  |      |                             | N/A  |
|                          |                       |      | Yes  | Surface Condition? (G/P)    | Good |