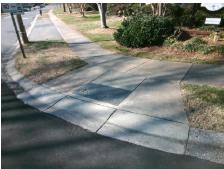

Surveyor Notes:

N/A

PROW/ADA:

Not Found, R304.5.1, R304.5.3

Total Cost: \$ 3200.00

| Compliance Description D |                       | Data | Comp | liance Description          | Data |
|--------------------------|-----------------------|------|------|-----------------------------|------|
| N/A                      | Ramp Length (in)      | 56.0 | Yes  | Ramp Slope (%)              | 0.4  |
| No                       | Ramp Width (in)       | 47.5 | No   | Ramp XSlope (%)             | 12.0 |
| N/A                      | Flare Type LT         | N/A  | N/A  | Flare Type RT               | N/A  |
| N/A                      | Flare Slope LT (%)    | N/A  | N/A  | Flare Slope RT (%)          | N/A  |
| N/A                      | Flare Traversable LT? | N/A  | N/A  | Flare Traversable RT?       | N/A  |
| N/A                      | Landing Length (in)   | N/A  | N/A  | DWS Provided?               | N/A  |
| N/A                      | Landing Width (in)    | N/A  | N/A  | DWS Contrast?               | N/A  |
| N/A                      | Landing Slope (%)     | N/A  | N/A  | DWS Length (in)             | N/A  |
| N/A                      | Landing X Slope (%)   | N/A  | N/A  | DWS Full Width?             | N/A  |
| N/A                      | Landing Curb? (Y/N)   | N/A  | N/A  | DWS Offset (in)             | N/A  |
| N/A                      | Shared Landing?       | N/A  |      |                             |      |
| N/A                      | Gutter Ponding?       | N/A  | N/A  | Gutter Slope (%)            | N/A  |
| N/A                      | Gutter Lip Ht (in)    | N/A  | N/A  | Gutter X Slope (%)          | N/A  |
| N/A                      | Painted X Walk1?      | No   | N/A  | Painted X Walk2?            | No   |
|                          | X Walk 1 Direction    | To S |      | X Walk 2 Direction          | To E |
| N/A                      | X Walk 1 Width (in)   | N/A  | N/A  | X Walk 2 Width (in)         | N/A  |
|                          | X Walk 1 Slope (%)    | 0.7  |      | X Walk 2 Slope (%)          | 13.1 |
|                          | X Walk 1 X Slope (%)  | 13.0 |      | X Walk 2 X Slope (%)        | 1.6  |
| N/A                      | Ramp inside XWalk1?   | N/A  | N/A  | Ramp inside XWalk2?         | N/A  |
|                          | Road Slope (%)        | 8.0  | N/A  | Clear Space?                | N/A  |
|                          | Road X Slope (%)      | 9.4  | N/A  | Clear Space to XWalk (in)   | N/A  |
| N/A                      | Any Obstructions?     | N/A  | N/A  | Storm Grate/Utility Hazard? | N/A  |
|                          | Obstruction Type      |      | l    | Storm Grate/Utility Type    |      |
|                          |                       | N/A  |      |                             | N/A  |
|                          |                       |      | Yes  | Surface Condition? (G/P)    | Good |