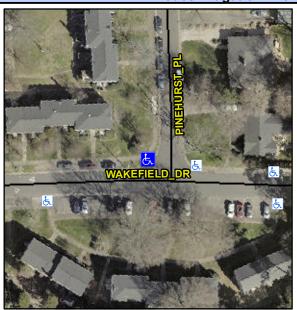

## Access Compliance Report Public Rights-of-Way (Curb Ramps)

Intersection ID: 18576 Main Street: WAKEFIELD\_DR Cross Street: PINEHURST\_PL Location: NW

ADA ID: 8BAA3887DC7D Ramp Type: PerpDiag Initial Pass/Fail: Fail Overall Compliance: No Severity Score: 33.75

## Field Measurements/Component Compliance

Street 1 Name
Stop Condition-Street 2
Street 2 Name
Stop Condition-Street 1

WAKEFIELD DR None PINEHURST PL StopSign Possible Solutions:

Remove & Replace Curb Ramp With Two New Directional Ramps or Equivalent.