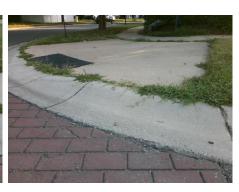

Remove & Replace Curb Ramp With Two New Directional Ramps or Equivalent.

Surveyor Notes:

N/A

PROW/ADA:

Not Found, R304.5.1, R304.5.3

Total Cost: \$ 3200.00

Compliance Description Data Compliance Description Data Yes BlendTrans Slope (%) N/A Ramp Length (in) 115.0 3.4 No No Ramp Width (in) 33.5 BlendTrans XSlope (%) 4.9 N/A Flare Type RT N/A Flare Type LT N/A N/A N/A Flare Slope LT (%) N/A N/A Flare Slope RT (%) N/A N/A Flare Traversable LT? N/A N/A Flare Traversable RT? N/A N/A N/A N/A **DWS Provided?** N/A Landing Length (in) N/A Landing Width (in) N/A N/A **DWS Contrast?** N/A N/A N/A N/A Landing Slope (%) DWS Length (in) N/A N/A Landing X Slope (%) N/A N/A DWS Full Width? N/A N/A Landing Curb? (Y/N) N/A N/A DWS Offset (in) N/A N/A N/A Shared Landing? N/A **Gutter Ponding?** N/A N/A Gutter Slope (%) N/A N/A Gutter Lip Ht (in) N/A N/A Gutter X Slope (%) N/A N/A Painted X Walk1? No N/A Painted X Walk2? No X Walk 1 Direction To W X Walk 2 Direction To S N/A X Walk 1 Width (in) X Walk 2 Width (in) N/A X Walk 1 Slope (%) 0.5 X Walk 2 Slope (%) 2.5 X Walk 2 X Slope (%) X Walk 1 X Slope (%) 3.3 0.1 N/A N/A Ramp inside XWalk2? N/A N/A Ramp inside XWalk1? Road Slope (%) 2.7 Clear Space? N/A Road X Slope (%) 2.2 N/A Clear Space to XWalk (in) N/A N/A N/A N/A Any Obstructions? Storm Grate/Utility Hazard? N/A Obstruction Type Storm Grate/Utility Type

N/A

Yes

No

Surface Condition? (G/P)

Curb Slope (%)