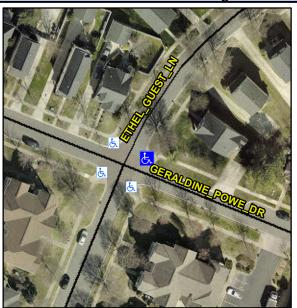

## Access Compliance Report Public Rights-of-Way (Curb Ramps)

N/A

8.8

Good

Intersection ID: 9830 Main Street: ETHEL\_GUEST\_LN Cross Street: GERALDINE\_POWE\_DR Location: NE

ADA ID: 8BAD8BE0FDB7 Ramp Type: BlendTrans1 Initial Pass/Fail: Fail Overall Compliance: No Severity Score: 18.75

Codes/Mitigation Info/Possible Solution

Field Measurements/Component Compliance

Street 1 Name
Stop Condition-Street 1
Street 2 Name
Stop Condition-Street 2

ETHEL GUEST LN StopSign GERALDINE POWE DR None Possible Solutions: