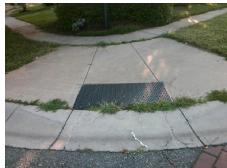

Remove & Replace Curb Ramp With Two New Directional Ramps or Equivalent.

Surveyor Notes:

N/A

PROW/ADA:

Not Found, R304.5.1, R304.5.3

Total Cost: \$ 3200.00

Compliance Description Data Compliance Description Data Yes BlendTrans Slope (%) N/A Ramp Length (in) 115.0 3.4 No No Ramp Width (in) 33.5 BlendTrans XSlope (%) 4.9 N/A Flare Type RT N/A Flare Type LT N/A N/A N/A Flare Slope LT (%) N/A N/A Flare Slope RT (%) N/A N/A Flare Traversable LT? N/A N/A Flare Traversable RT? N/A N/A N/A N/A **DWS Provided?** N/A Landing Length (in) N/A Landing Width (in) N/A N/A **DWS Contrast?** N/A N/A N/A N/A Landing Slope (%) DWS Length (in) N/A N/A Landing X Slope (%) N/A N/A DWS Full Width? N/A N/A Landing Curb? (Y/N) N/A N/A DWS Offset (in) N/A N/A N/A Shared Landing? N/A **Gutter Ponding?** N/A N/A Gutter Slope (%) N/A N/A Gutter Lip Ht (in) N/A N/A Gutter X Slope (%) N/A N/A Painted X Walk1? No N/A Painted X Walk2? No X Walk 1 Direction To W X Walk 2 Direction To S N/A X Walk 1 Width (in) X Walk 2 Width (in) N/A X Walk 1 Slope (%) 0.5 X Walk 2 Slope (%) 2.5 X Walk 2 X Slope (%) X Walk 1 X Slope (%) 3.3 0.1 N/A N/A Ramp inside XWalk2? N/A N/A Ramp inside XWalk1? Road Slope (%) 2.7 Clear Space? N/A Road X Slope (%) 2.2 N/A Clear Space to XWalk (in) N/A N/A N/A N/A Any Obstructions? Storm Grate/Utility Hazard? N/A Obstruction Type Storm Grate/Utility Type

N/A

Yes

No

Surface Condition? (G/P)

Curb Slope (%)