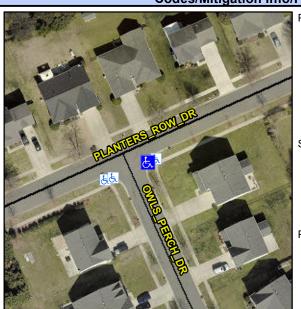

## **Access Compliance Report Public Rights-of-Way** (Curb Ramps)

Intersection ID: 30470 Main Street: OWLS PERCH DR **Cross Street: PLANTERS ROW DR** Location: **ADA ID: 8BB3F2AE88B7** Ramp Type: Directional1 Initial Pass/Fail: Fail **Overall Compliance: No Severity Score:** 22.5

**Codes/Mitigation Info/Possible Solution** 

**OWLS PERCH DR** Street 1 Name StopSign Stop Condition-Street 1 Street 2 Name N/A Stop Condition-Street 2 N/A

Possible Solutions: Remove & Replace Entire Ramp. Surveyor Notes: N/A PROW/ADA: R304.5.1, R304.2.2, R304.5.3