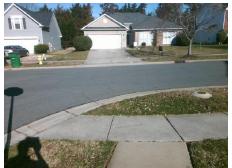

## **Access Compliance Report Public Rights-of-Way** (Curb Ramps)

Intersection ID: 30470 Main Street: OWLS PERCH DR **Cross Street: PLANTERS ROW DR** Location: **ADA ID: 8BB3F2AE88B7** Ramp Type: Directional1 Initial Pass/Fail: Fail **Overall Compliance: No Severity Score:** 22.5

**Codes/Mitigation Info/Possible Solution** 

**OWLS PERCH DR** Street 1 Name StopSign Stop Condition-Street 1 Street 2 Name N/A Stop Condition-Street 2 N/A

Possible Solutions: Remove & Replace Entire Ramp. Surveyor Notes: N/A PROW/ADA: R304.5.1, R304.2.2, R304.5.3

Total Cost: 1600.00

| Field Measurements/Component Compliance |                       |       |      |                             |      |
|-----------------------------------------|-----------------------|-------|------|-----------------------------|------|
| Compliance Description                  |                       | Data  | Comp | liance Description          | Data |
| N/A                                     | Ramp Length (in)      | 37.0  | N/A  | Grade Break?                | N/A  |
| No                                      | Ramp Width (in)       | 46.5  | N/A  | Grade Break Slope (%)       | 0.0  |
| No                                      | Ramp Slope (%)        | 9.8   | N/A  | Grade Break XSlope (%)      | 0.0  |
| No                                      | Ramp XSlope (%)       | 2.3   |      |                             |      |
| N/A                                     | Flare Type LT         | N/A   | N/A  | Flare Type RT               | N/A  |
| N/A                                     | Flare Slope LT (%)    | N/A   | N/A  | Flare Slope RT (%)          | 0.0  |
| N/A                                     | Flare Traversable LT? | N/A   | N/A  | Flare Traversable RT?       | N/A  |
| N/A                                     | Landing Length (in)   | 0.0   | N/A  | DWS Provided?               | N/A  |
| N/A                                     | Landing Width (in)    | 0.0   | N/A  | DWS Contrast?               | N/A  |
| N/A                                     | Landing Slope (%)     | 0.0   | N/A  | DWS Length (in)             | N/A  |
| N/A                                     | Landing X Slope (%)   | 0.0   | N/A  | DWS Full Width?             | N/A  |
| N/A                                     | Landing Curb? (Y/N)   | N/A   | N/A  | DWS Offset LT (in)          | N/A  |
| N/A                                     | Shared Landing?       | N/A   | N/A  | DWS Offset RT (in)          | N/A  |
| N/A                                     | Gutter Ponding?       | 0.0   | N/A  | Gutter Slope (%)            | N/A  |
| N/A                                     | Gutter Lip Ht (in)    | 0.0   | N/A  | Gutter X Slope (%)          | N/A  |
| N/A                                     | Painted X Walk1?      | No    |      | Road Slope (%)              | 0.6  |
|                                         | X Walk 1 Direction    | To SW |      | Road X Slope (%)            | 1.5  |
|                                         | X Walk 1 Width (in)   | N/A   |      | Clear Space?                | N/A  |
|                                         | X Walk 1 Slope (%)    | 0.6   | N/A  | Clear Space to XWalk (in)   | N/A  |
|                                         | X Walk 1 X Slope (%)  | 1.5   | N/A  | Storm Grate/Utility Hazard? | N/A  |
| N/A                                     | Ramp inside XWalk1?   | N/A   |      | Storm Grate/Utility Type    |      |
| N/A                                     | Any Obstructions?     | N/A   |      |                             | N/A  |
|                                         | Obstruction Type      |       | Yes  | Surface Condition? (G/P)    | Good |
|                                         |                       | N/A   | N/A  | Curb Slope (%)              | 0.8  |
|                                         |                       |       |      |                             |      |