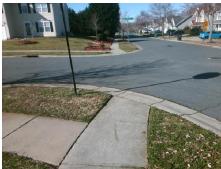

## **Access Compliance Report Public Rights-of-Way** (Curb Ramps)

Intersection ID: 30470 Main Street: OWLS PERCH DR **Cross Street: PLANTERS ROW DR** Location: **ADA ID: 8BB3F2AE88B7** Ramp Type: Directional1 Initial Pass/Fail: Fail **Overall Compliance: No Severity Score:** 22.5

**Codes/Mitigation Info/Possible Solution** 

**OWLS PERCH DR** Street 1 Name StopSign Stop Condition-Street 1 Street 2 Name N/A Stop Condition-Street 2 N/A

Possible Solutions: Remove & Replace Entire Ramp. Surveyor Notes: N/A PROW/ADA: R304.5.1, R304.2.2, R304.5.3

Total Cost: 1600.00

| Field Measurements/Component Compliance |                       |       |      |                             |      |
|-----------------------------------------|-----------------------|-------|------|-----------------------------|------|
| Compliance Description                  |                       | Data  | Comp | liance Description          | Data |
| N/A                                     | Ramp Length (in)      | 37.0  | N/A  | Grade Break?                | N/A  |
| No                                      | Ramp Width (in)       | 46.5  | N/A  | Grade Break Slope (%)       | 0.0  |
| No                                      | Ramp Slope (%)        | 9.8   | N/A  | Grade Break XSlope (%)      | 0.0  |
| No                                      | Ramp XSlope (%)       | 2.3   |      |                             |      |
| N/A                                     | Flare Type LT         | N/A   | N/A  | Flare Type RT               | N/A  |
| N/A                                     | Flare Slope LT (%)    | N/A   | N/A  | Flare Slope RT (%)          | 0.0  |
| N/A                                     | Flare Traversable LT? | N/A   | N/A  | Flare Traversable RT?       | N/A  |
| N/A                                     | Landing Length (in)   | 0.0   | N/A  | DWS Provided?               | N/A  |
| N/A                                     | Landing Width (in)    | 0.0   | N/A  | DWS Contrast?               | N/A  |
| N/A                                     | Landing Slope (%)     | 0.0   | N/A  | DWS Length (in)             | N/A  |
| N/A                                     | Landing X Slope (%)   | 0.0   | N/A  | DWS Full Width?             | N/A  |
| N/A                                     | Landing Curb? (Y/N)   | N/A   | N/A  | DWS Offset LT (in)          | N/A  |
| N/A                                     | Shared Landing?       | N/A   | N/A  | DWS Offset RT (in)          | N/A  |
| N/A                                     | Gutter Ponding?       | 0.0   | N/A  | Gutter Slope (%)            | N/A  |
| N/A                                     | Gutter Lip Ht (in)    | 0.0   | N/A  | Gutter X Slope (%)          | N/A  |
| N/A                                     | Painted X Walk1?      | No    |      | Road Slope (%)              | 0.6  |
|                                         | X Walk 1 Direction    | To SW |      | Road X Slope (%)            | 1.5  |
|                                         | X Walk 1 Width (in)   | N/A   |      | Clear Space?                | N/A  |
|                                         | X Walk 1 Slope (%)    | 0.6   | N/A  | Clear Space to XWalk (in)   | N/A  |
|                                         | X Walk 1 X Slope (%)  | 1.5   | N/A  | Storm Grate/Utility Hazard? | N/A  |
| N/A                                     | Ramp inside XWalk1?   | N/A   |      | Storm Grate/Utility Type    |      |
| N/A                                     | Any Obstructions?     | N/A   |      |                             | N/A  |
|                                         | Obstruction Type      |       | Yes  | Surface Condition? (G/P)    | Good |
|                                         |                       | N/A   | N/A  | Curb Slope (%)              | 0.8  |
|                                         |                       |       |      |                             |      |