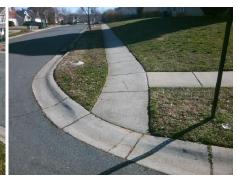

## **Access Compliance Report Public Rights-of-Way** (Curb Ramps)

Intersection ID: 30470 Main Street: OWLS PERCH DR **Cross Street: PLANTERS ROW DR** Location: **ADA ID: 8BB3F2AE88B7** Ramp Type: Directional1 Initial Pass/Fail: Fail **Overall Compliance: No Severity Score:** 22.5

**Codes/Mitigation Info/Possible Solution** 

**OWLS PERCH DR** Street 1 Name StopSign Stop Condition-Street 1 Street 2 Name N/A Stop Condition-Street 2 N/A

Possible Solutions: Remove & Replace Entire Ramp. Surveyor Notes: N/A PROW/ADA: R304.5.1, R304.2.2, R304.5.3

Total Cost: 1600.00

| Field Measurements/Component Compliance |                       |       |      |                             |      |
|-----------------------------------------|-----------------------|-------|------|-----------------------------|------|
| Compliance Description                  |                       | Data  | Comp | liance Description          | Data |
| N/A                                     | Ramp Length (in)      | 37.0  | N/A  | Grade Break?                | N/A  |
| No                                      | Ramp Width (in)       | 46.5  | N/A  | Grade Break Slope (%)       | 0.0  |
| No                                      | Ramp Slope (%)        | 9.8   | N/A  | Grade Break XSlope (%)      | 0.0  |
| No                                      | Ramp XSlope (%)       | 2.3   |      |                             |      |
| N/A                                     | Flare Type LT         | N/A   | N/A  | Flare Type RT               | N/A  |
| N/A                                     | Flare Slope LT (%)    | N/A   | N/A  | Flare Slope RT (%)          | 0.0  |
| N/A                                     | Flare Traversable LT? | N/A   | N/A  | Flare Traversable RT?       | N/A  |
| N/A                                     | Landing Length (in)   | 0.0   | N/A  | DWS Provided?               | N/A  |
| N/A                                     | Landing Width (in)    | 0.0   | N/A  | DWS Contrast?               | N/A  |
| N/A                                     | Landing Slope (%)     | 0.0   | N/A  | DWS Length (in)             | N/A  |
| N/A                                     | Landing X Slope (%)   | 0.0   | N/A  | DWS Full Width?             | N/A  |
| N/A                                     | Landing Curb? (Y/N)   | N/A   | N/A  | DWS Offset LT (in)          | N/A  |
| N/A                                     | Shared Landing?       | N/A   | N/A  | DWS Offset RT (in)          | N/A  |
| N/A                                     | Gutter Ponding?       | 0.0   | N/A  | Gutter Slope (%)            | N/A  |
| N/A                                     | Gutter Lip Ht (in)    | 0.0   | N/A  | Gutter X Slope (%)          | N/A  |
| N/A                                     | Painted X Walk1?      | No    |      | Road Slope (%)              | 0.6  |
|                                         | X Walk 1 Direction    | To SW |      | Road X Slope (%)            | 1.5  |
|                                         | X Walk 1 Width (in)   | N/A   |      | Clear Space?                | N/A  |
|                                         | X Walk 1 Slope (%)    | 0.6   | N/A  | Clear Space to XWalk (in)   | N/A  |
|                                         | X Walk 1 X Slope (%)  | 1.5   | N/A  | Storm Grate/Utility Hazard? | N/A  |
| N/A                                     | Ramp inside XWalk1?   | N/A   |      | Storm Grate/Utility Type    |      |
| N/A                                     | Any Obstructions?     | N/A   |      |                             | N/A  |
|                                         | Obstruction Type      |       | Yes  | Surface Condition? (G/P)    | Good |
|                                         |                       | N/A   | N/A  | Curb Slope (%)              | 0.8  |
|                                         |                       |       |      |                             |      |