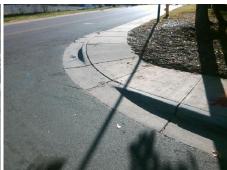

DWS NAILS EXPOSED, RT RP < 5%

PROW/ADA:

R304.3.2, R304.5.3

Total Cost: \$ 1600.00

| Compli<br>N/A<br>Yes<br>No | Ramp Length LT (in)  | Data         | Comp | liance Description          | Data |
|----------------------------|----------------------|--------------|------|-----------------------------|------|
| Yes                        | ,                    |              | N/A  |                             |      |
|                            |                      | 49.0<br>59.5 |      | Ramp Length RT (in)         | 53.0 |
| NO                         | Ramp Width LT (in)   |              | Yes  | Ramp Width RT (in)          | 62.0 |
| N                          | Ramp Slope LT (%)    | 16.0         | Yes  | Ramp Slope RT (%)           | 2.6  |
| No                         | Ramp XSlope LT (%)   | 5.2          | No   | Ramp XSlope RT (%)          | 2.6  |
| N/A                        | Landing Length (in)  | N/A          | N/A  | DWS Provided?               | N/A  |
| N/A                        | Landing Width (in)   | N/A          | N/A  | DWS Contrast?               | N/A  |
| N/A                        | Landing Slope (%)    | N/A          | N/A  | DWS Length (in)             | N/A  |
| N/A                        | Landing X Slope (%)  | N/A          | N/A  | DWS Full Width?             | N/A  |
| N/A                        | Landing Curb? (Y/N)  | N/A          | N/A  | DWS Offset (in)             | N/A  |
| N/A                        | Shared Landing?      | N/A          |      |                             |      |
| N/A                        | Gutter Ponding?      | N/A          | N/A  | Gutter Slope (%)            | N/A  |
| N/A                        | Gutter Lip Ht (in)   | N/A          | N/A  | Gutter X Slope (%)          | N/A  |
| N/A                        | Painted X Walk1?     | No           | N/A  | Painted X Walk2?            | N/A  |
|                            | X Walk 1 Direction   | To NW        |      | X Walk 2 Direction          | N/A  |
| N/A                        | X Walk 1 Width (in)  | N/A          | N/A  | X Walk 2 Width (in)         | N/A  |
|                            | X Walk 1 Slope (%)   | 3.2          |      | X Walk 2 Slope (%)          | N/A  |
|                            | X Walk 1 X Slope (%) | 2.7          |      | X Walk 2 X Slope (%)        | N/A  |
| N/A                        | Ramp inside XWalk1?  | N/A          | N/A  | Ramp inside XWalk2?         | N/A  |
|                            | Road Slope (%)       | N/A          | N/A  | Clear Space?                | N/A  |
|                            | Road X Slope (%)     | N/A          | N/A  | Clear Space to XWalk (in)   | N/A  |
| N/A                        | Any Obstructions?    | N/A          | N/A  | Storm Grate/Utility Hazard? | N/A  |
|                            | Obstruction Type     |              |      | Storm Grate/Utility Type    |      |
|                            | •                    | N/A          |      |                             | N/A  |
|                            |                      |              | Yes  | Surface Condition? (G/P)    | Good |
|                            |                      |              | N/A  | Curb Slope (%)              | 10.5 |