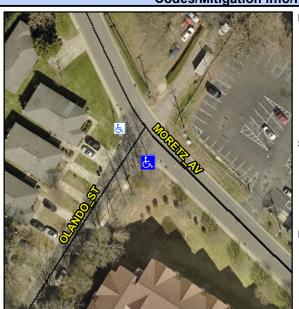

## Access Compliance Report Public Rights-of-Way (Curb Ramps)

Intersection ID: 9251 Main Street: MORETZ\_AV Cross Street: OLANDO\_ST Location: S

ADA ID: 8BB4BFFFC9E3 Ramp Type: Para Initial Pass/Fail: Fail Overall Compliance: No Severity Score: 37.5

## Field Measurements/Component Compliance

Street 1 Name
OLANDO ST
Stop Condition-Street 1
StopSign
Street 2 Name
N/A
Stop Condition-Street 2
N/A

Possible Solutions:

Remove & Replace Entire Ramp.

Surveyor Notes: