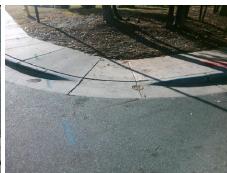

DWS NAILS EXPOSED, RT RP < 5%

PROW/ADA:

R304.3.2, R304.5.3

Total Cost: \$ 1600.00

| Compli<br>N/A<br>Yes<br>No | Ramp Length LT (in)  | Data         | Comp | liance Description          | Data |
|----------------------------|----------------------|--------------|------|-----------------------------|------|
| Yes                        | ,                    |              | N/A  |                             |      |
|                            |                      | 49.0<br>59.5 |      | Ramp Length RT (in)         | 53.0 |
| NO                         | Ramp Width LT (in)   |              | Yes  | Ramp Width RT (in)          | 62.0 |
| N                          | Ramp Slope LT (%)    | 16.0         | Yes  | Ramp Slope RT (%)           | 2.6  |
| No                         | Ramp XSlope LT (%)   | 5.2          | No   | Ramp XSlope RT (%)          | 2.6  |
| N/A                        | Landing Length (in)  | N/A          | N/A  | DWS Provided?               | N/A  |
| N/A                        | Landing Width (in)   | N/A          | N/A  | DWS Contrast?               | N/A  |
| N/A                        | Landing Slope (%)    | N/A          | N/A  | DWS Length (in)             | N/A  |
| N/A                        | Landing X Slope (%)  | N/A          | N/A  | DWS Full Width?             | N/A  |
| N/A                        | Landing Curb? (Y/N)  | N/A          | N/A  | DWS Offset (in)             | N/A  |
| N/A                        | Shared Landing?      | N/A          |      |                             |      |
| N/A                        | Gutter Ponding?      | N/A          | N/A  | Gutter Slope (%)            | N/A  |
| N/A                        | Gutter Lip Ht (in)   | N/A          | N/A  | Gutter X Slope (%)          | N/A  |
| N/A                        | Painted X Walk1?     | No           | N/A  | Painted X Walk2?            | N/A  |
|                            | X Walk 1 Direction   | To NW        |      | X Walk 2 Direction          | N/A  |
| N/A                        | X Walk 1 Width (in)  | N/A          | N/A  | X Walk 2 Width (in)         | N/A  |
|                            | X Walk 1 Slope (%)   | 3.2          |      | X Walk 2 Slope (%)          | N/A  |
|                            | X Walk 1 X Slope (%) | 2.7          |      | X Walk 2 X Slope (%)        | N/A  |
| N/A                        | Ramp inside XWalk1?  | N/A          | N/A  | Ramp inside XWalk2?         | N/A  |
|                            | Road Slope (%)       | N/A          | N/A  | Clear Space?                | N/A  |
|                            | Road X Slope (%)     | N/A          | N/A  | Clear Space to XWalk (in)   | N/A  |
| N/A                        | Any Obstructions?    | N/A          | N/A  | Storm Grate/Utility Hazard? | N/A  |
|                            | Obstruction Type     |              |      | Storm Grate/Utility Type    |      |
|                            | •                    | N/A          |      |                             | N/A  |
|                            |                      |              | Yes  | Surface Condition? (G/P)    | Good |
|                            |                      |              | N/A  | Curb Slope (%)              | 10.5 |