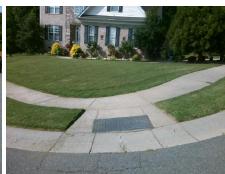

## Field Measurements/Component Compliance

Street 1 Name
Stop Condition-Street 2
Street 2 Name
Stop Condition-Street 1

MARYANNA CT StopSign WOODSORREL LN None Possible Solutions:

Remove & Replace Curb Ramp With Two New Directional Ramps or Equivalent.

Surveyor Notes:

N/A

PROW/ADA:

Not Found, R304.5.1, R304.5.3

Total Cost: \$ 3200.00

| Field Measurements/Component Compliance |       |                       |       |      |                             |       |
|-----------------------------------------|-------|-----------------------|-------|------|-----------------------------|-------|
|                                         | Compl | liance Description    | Data  | Comp | liance Description          | Data  |
|                                         | N/A   | Ramp Length (in)      | 48.0  | Yes  | Ramp Slope (%)              | 6.4   |
|                                         | No    | Ramp Width (in)       | 42.0  | No   | Ramp XSlope (%)             | 15.0  |
|                                         | N/A   | Flare Type LT         | N/A   | N/A  | Flare Type RT               | N/A   |
|                                         | N/A   | Flare Slope LT (%)    | N/A   | N/A  | Flare Slope RT (%)          | N/A   |
|                                         | N/A   | Flare Traversable LT? | N/A   | N/A  | Flare Traversable RT?       | N/A   |
|                                         | N/A   | Landing Length (in)   | N/A   | N/A  | DWS Provided?               | N/A   |
|                                         | N/A   | Landing Width (in)    | N/A   | N/A  | DWS Contrast?               | N/A   |
|                                         | N/A   | Landing Slope (%)     | N/A   | N/A  | DWS Length (in)             | N/A   |
|                                         | N/A   | Landing X Slope (%)   | N/A   | N/A  | DWS Full Width?             | N/A   |
|                                         | N/A   | Landing Curb? (Y/N)   | N/A   | N/A  | DWS Offset (in)             | N/A   |
|                                         | N/A   | Shared Landing?       | N/A   |      |                             |       |
|                                         | N/A   | Gutter Ponding?       | N/A   | N/A  | Gutter Slope (%)            | N/A   |
|                                         | N/A   | Gutter Lip Ht (in)    | N/A   | N/A  | Gutter X Slope (%)          | N/A   |
|                                         | N/A   | Painted X Walk1?      | No    | N/A  | Painted X Walk2?            | No    |
|                                         |       | X Walk 1 Direction    | To NE |      | X Walk 2 Direction          | To NW |
|                                         | N/A   | X Walk 1 Width (in)   | N/A   | N/A  | X Walk 2 Width (in)         | N/A   |
|                                         |       | X Walk 1 Slope (%)    | 4.7   |      | X Walk 2 Slope (%)          | 8.6   |
|                                         |       | X Walk 1 X Slope (%)  | 9.8   |      | X Walk 2 X Slope (%)        | 10.2  |
|                                         | N/A   | Ramp inside XWalk1?   | N/A   | N/A  | Ramp inside XWalk2?         | N/A   |
|                                         |       | Road Slope (%)        | 12.1  | N/A  | Clear Space?                | N/A   |
|                                         |       | Road X Slope (%)      | 2.2   | N/A  | Clear Space to XWalk (in)   | N/A   |
|                                         | N/A   | Any Obstructions?     | N/A   | N/A  | Storm Grate/Utility Hazard? | N/A   |
|                                         |       | Obstruction Type      |       |      | Storm Grate/Utility Type    |       |
|                                         |       |                       | N/A   |      |                             | N/A   |
|                                         |       |                       |       | Yes  | Surface Condition? (G/P)    | Good  |
|                                         |       |                       |       | -    |                             |       |