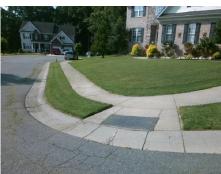

## Field Measurements/Component Compliance

Street 1 Name
Stop Condition-Street 2
Street 2 Name
Stop Condition-Street 1

MARYANNA CT StopSign WOODSORREL LN None Possible Solutions:

Remove & Replace Curb Ramp With Two New Directional Ramps or Equivalent.

Surveyor Notes:

N/A

PROW/ADA:

Not Found, R304.5.1, R304.5.3

Total Cost: \$ 3200.00

| Field Measurements/Component Compliance |       |                       |       |      |                             |       |
|-----------------------------------------|-------|-----------------------|-------|------|-----------------------------|-------|
|                                         | Compl | liance Description    | Data  | Comp | liance Description          | Data  |
|                                         | N/A   | Ramp Length (in)      | 48.0  | Yes  | Ramp Slope (%)              | 6.4   |
|                                         | No    | Ramp Width (in)       | 42.0  | No   | Ramp XSlope (%)             | 15.0  |
|                                         | N/A   | Flare Type LT         | N/A   | N/A  | Flare Type RT               | N/A   |
|                                         | N/A   | Flare Slope LT (%)    | N/A   | N/A  | Flare Slope RT (%)          | N/A   |
|                                         | N/A   | Flare Traversable LT? | N/A   | N/A  | Flare Traversable RT?       | N/A   |
|                                         | N/A   | Landing Length (in)   | N/A   | N/A  | DWS Provided?               | N/A   |
|                                         | N/A   | Landing Width (in)    | N/A   | N/A  | DWS Contrast?               | N/A   |
|                                         | N/A   | Landing Slope (%)     | N/A   | N/A  | DWS Length (in)             | N/A   |
|                                         | N/A   | Landing X Slope (%)   | N/A   | N/A  | DWS Full Width?             | N/A   |
|                                         | N/A   | Landing Curb? (Y/N)   | N/A   | N/A  | DWS Offset (in)             | N/A   |
|                                         | N/A   | Shared Landing?       | N/A   |      |                             |       |
|                                         | N/A   | Gutter Ponding?       | N/A   | N/A  | Gutter Slope (%)            | N/A   |
|                                         | N/A   | Gutter Lip Ht (in)    | N/A   | N/A  | Gutter X Slope (%)          | N/A   |
|                                         | N/A   | Painted X Walk1?      | No    | N/A  | Painted X Walk2?            | No    |
|                                         |       | X Walk 1 Direction    | To NE |      | X Walk 2 Direction          | To NW |
|                                         | N/A   | X Walk 1 Width (in)   | N/A   | N/A  | X Walk 2 Width (in)         | N/A   |
|                                         |       | X Walk 1 Slope (%)    | 4.7   |      | X Walk 2 Slope (%)          | 8.6   |
|                                         |       | X Walk 1 X Slope (%)  | 9.8   |      | X Walk 2 X Slope (%)        | 10.2  |
|                                         | N/A   | Ramp inside XWalk1?   | N/A   | N/A  | Ramp inside XWalk2?         | N/A   |
|                                         |       | Road Slope (%)        | 12.1  | N/A  | Clear Space?                | N/A   |
|                                         |       | Road X Slope (%)      | 2.2   | N/A  | Clear Space to XWalk (in)   | N/A   |
|                                         | N/A   | Any Obstructions?     | N/A   | N/A  | Storm Grate/Utility Hazard? | N/A   |
|                                         |       | Obstruction Type      |       |      | Storm Grate/Utility Type    |       |
|                                         |       |                       | N/A   |      |                             | N/A   |
|                                         |       |                       |       | Yes  | Surface Condition? (G/P)    | Good  |
|                                         |       |                       |       | -    |                             |       |