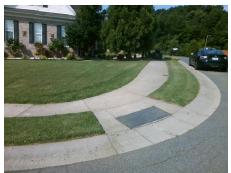

## Field Measurements/Component Compliance

Street 1 Name
Stop Condition-Street 2
Street 2 Name
Stop Condition-Street 1

MARYANNA CT StopSign WOODSORREL LN None Possible Solutions:

Remove & Replace Curb Ramp With Two New Directional Ramps or Equivalent.

Surveyor Notes:

N/A

PROW/ADA:

Not Found, R304.5.1, R304.5.3

Total Cost: \$ 3200.00

| Field Measurements/Component Compliance |       |                       |       |      |                             |       |
|-----------------------------------------|-------|-----------------------|-------|------|-----------------------------|-------|
|                                         | Compl | liance Description    | Data  | Comp | liance Description          | Data  |
|                                         | N/A   | Ramp Length (in)      | 48.0  | Yes  | Ramp Slope (%)              | 6.4   |
|                                         | No    | Ramp Width (in)       | 42.0  | No   | Ramp XSlope (%)             | 15.0  |
|                                         | N/A   | Flare Type LT         | N/A   | N/A  | Flare Type RT               | N/A   |
|                                         | N/A   | Flare Slope LT (%)    | N/A   | N/A  | Flare Slope RT (%)          | N/A   |
|                                         | N/A   | Flare Traversable LT? | N/A   | N/A  | Flare Traversable RT?       | N/A   |
|                                         | N/A   | Landing Length (in)   | N/A   | N/A  | DWS Provided?               | N/A   |
|                                         | N/A   | Landing Width (in)    | N/A   | N/A  | DWS Contrast?               | N/A   |
|                                         | N/A   | Landing Slope (%)     | N/A   | N/A  | DWS Length (in)             | N/A   |
|                                         | N/A   | Landing X Slope (%)   | N/A   | N/A  | DWS Full Width?             | N/A   |
|                                         | N/A   | Landing Curb? (Y/N)   | N/A   | N/A  | DWS Offset (in)             | N/A   |
|                                         | N/A   | Shared Landing?       | N/A   |      |                             |       |
|                                         | N/A   | Gutter Ponding?       | N/A   | N/A  | Gutter Slope (%)            | N/A   |
|                                         | N/A   | Gutter Lip Ht (in)    | N/A   | N/A  | Gutter X Slope (%)          | N/A   |
|                                         | N/A   | Painted X Walk1?      | No    | N/A  | Painted X Walk2?            | No    |
|                                         |       | X Walk 1 Direction    | To NE |      | X Walk 2 Direction          | To NW |
|                                         | N/A   | X Walk 1 Width (in)   | N/A   | N/A  | X Walk 2 Width (in)         | N/A   |
|                                         |       | X Walk 1 Slope (%)    | 4.7   |      | X Walk 2 Slope (%)          | 8.6   |
|                                         |       | X Walk 1 X Slope (%)  | 9.8   |      | X Walk 2 X Slope (%)        | 10.2  |
|                                         | N/A   | Ramp inside XWalk1?   | N/A   | N/A  | Ramp inside XWalk2?         | N/A   |
|                                         |       | Road Slope (%)        | 12.1  | N/A  | Clear Space?                | N/A   |
|                                         |       | Road X Slope (%)      | 2.2   | N/A  | Clear Space to XWalk (in)   | N/A   |
|                                         | N/A   | Any Obstructions?     | N/A   | N/A  | Storm Grate/Utility Hazard? | N/A   |
|                                         |       | Obstruction Type      |       |      | Storm Grate/Utility Type    |       |
|                                         |       |                       | N/A   |      |                             | N/A   |
|                                         |       |                       |       | Yes  | Surface Condition? (G/P)    | Good  |
|                                         |       |                       |       | -    |                             |       |