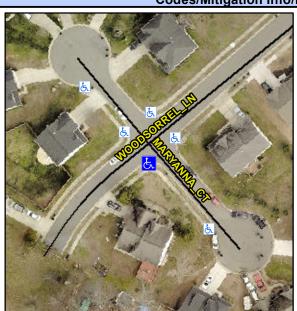

## Access Compliance Report Public Rights-of-Way (Curb Ramps)

Intersection ID: 47876 Main Street: MARYANNA\_CT Cross Street: WOODSORREL\_LN Location: S

ADA ID: 8BBA682CB158 Ramp Type: PerpDiag Initial Pass/Fail: Fail Overall Compliance: No Severity Score: 33.75

## Field Measurements/Component Compliance

Street 1 Name
Stop Condition-Street 2
Street 2 Name
Stop Condition-Street 1

MARYANNA CT StopSign WOODSORREL LN None Possible Solutions:

Remove & Replace Curb Ramp With Two New Directional Ramps or Equivalent.