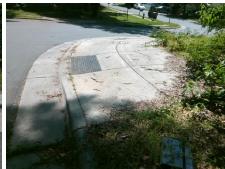

## **Access Compliance Report Public Rights-of-Way** (Curb Ramps)

Intersection ID: 9522 Main Street: MARLENE\_ST **Cross Street: SANTEE\_ST** Location:

**ADA ID: 8BBC6B36BA61** Ramp Type: Perp Initial Pass/Fail: Fail **Overall Compliance: No** Severity Score: 33.75

## **Codes/Mitigation Info/Possible Solution**

**SANTEE ST** Street 1 Name Stop Condition-Street 2 None Street 2 Name N/A Stop Condition-Street 1 N/A Possible Solutions: Remove & Replace Entire Ramp. Surveyor Notes: N/A PROW/ADA: Not Found, R304.5.1, R304.2.2, R304.5.3

Total Cost: 1850.00

| Field Measurements/Component Compliance |                       |      |      |                             |      |
|-----------------------------------------|-----------------------|------|------|-----------------------------|------|
| Compliance Description                  |                       | Data | Comp | liance Description          | Data |
| N/A                                     | Ramp Length (in)      | 48.0 | No   | Ramp Slope (%)              | 11.1 |
| No                                      | Ramp Width (in)       | 47.5 | No   | Ramp XSlope (%)             | 6.7  |
| N/A                                     | Flare Type LT         | N/A  | N/A  | Flare Type RT               | N/A  |
| N/A                                     | Flare Slope LT (%)    | N/A  | N/A  | Flare Slope RT (%)          | N/A  |
| N/A                                     | Flare Traversable LT? | N/A  | N/A  | Flare Traversable RT?       | N/A  |
| N/A                                     | Landing Length (in)   | N/A  | N/A  | DWS Provided?               | N/A  |
| N/A                                     | Landing Width (in)    | N/A  | N/A  | DWS Contrast?               | N/A  |
| N/A                                     | Landing Slope (%)     | N/A  | N/A  | DWS Length (in)             | N/A  |
| N/A                                     | Landing X Slope (%)   | N/A  | N/A  | DWS Full Width?             | N/A  |
| N/A                                     | Landing Curb? (Y/N)   | N/A  | N/A  | DWS Offset (in)             | N/A  |
| N/A                                     | Shared Landing?       | N/A  |      |                             |      |
| N/A                                     | Gutter Ponding?       | N/A  | N/A  | Gutter Slope (%)            | N/A  |
| N/A                                     | Gutter Lip Ht (in)    | 0.5  | N/A  | Gutter X Slope (%)          | N/A  |
| N/A                                     | Painted X Walk1?      | No   | N/A  | Painted X Walk2?            | N/A  |
|                                         | X Walk 1 Direction    | To S |      | X Walk 2 Direction          | N/A  |
| N/A                                     | X Walk 1 Width (in)   | N/A  | N/A  | X Walk 2 Width (in)         | N/A  |
|                                         | X Walk 1 Slope (%)    | 1.9  |      | X Walk 2 Slope (%)          | N/A  |
|                                         | X Walk 1 X Slope (%)  | 7.0  |      | X Walk 2 X Slope (%)        | N/A  |
| N/A                                     | Ramp inside XWalk1?   | N/A  | N/A  | Ramp inside XWalk2?         | N/A  |
|                                         | Road Slope (%)        | N/A  | N/A  | Clear Space?                | N/A  |
|                                         | Road X Slope (%)      | N/A  | N/A  | Clear Space to XWalk (in)   | N/A  |
| N/A                                     | Any Obstructions?     | N/A  | N/A  | Storm Grate/Utility Hazard? | N/A  |
|                                         | Obstruction Type      |      |      | Storm Grate/Utility Type    |      |
|                                         |                       | N/A  |      |                             | N/A  |
|                                         |                       |      | Yes  | Surface Condition? (G/P)    | Good |