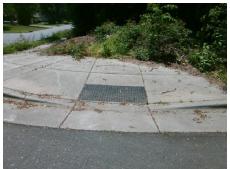

## **Access Compliance Report Public Rights-of-Way** (Curb Ramps)

Intersection ID: 9522 Main Street: MARLENE\_ST **Cross Street: SANTEE\_ST** Location:

**ADA ID: 8BBC6B36BA61** Ramp Type: Perp Initial Pass/Fail: Fail **Overall Compliance: No** Severity Score: 33.75

## **Codes/Mitigation Info/Possible Solution**

**SANTEE ST** Street 1 Name Stop Condition-Street 2 None Street 2 Name N/A Stop Condition-Street 1 N/A Possible Solutions: Remove & Replace Entire Ramp. Surveyor Notes: N/A PROW/ADA: Not Found, R304.5.1, R304.2.2, R304.5.3

Total Cost: 1850.00

| Field Measurements/Component Compliance |                       |      |      |                             |      |
|-----------------------------------------|-----------------------|------|------|-----------------------------|------|
| Compliance Description                  |                       | Data | Comp | liance Description          | Data |
| N/A                                     | Ramp Length (in)      | 48.0 | No   | Ramp Slope (%)              | 11.1 |
| No                                      | Ramp Width (in)       | 47.5 | No   | Ramp XSlope (%)             | 6.7  |
| N/A                                     | Flare Type LT         | N/A  | N/A  | Flare Type RT               | N/A  |
| N/A                                     | Flare Slope LT (%)    | N/A  | N/A  | Flare Slope RT (%)          | N/A  |
| N/A                                     | Flare Traversable LT? | N/A  | N/A  | Flare Traversable RT?       | N/A  |
| N/A                                     | Landing Length (in)   | N/A  | N/A  | DWS Provided?               | N/A  |
| N/A                                     | Landing Width (in)    | N/A  | N/A  | DWS Contrast?               | N/A  |
| N/A                                     | Landing Slope (%)     | N/A  | N/A  | DWS Length (in)             | N/A  |
| N/A                                     | Landing X Slope (%)   | N/A  | N/A  | DWS Full Width?             | N/A  |
| N/A                                     | Landing Curb? (Y/N)   | N/A  | N/A  | DWS Offset (in)             | N/A  |
| N/A                                     | Shared Landing?       | N/A  |      |                             |      |
| N/A                                     | Gutter Ponding?       | N/A  | N/A  | Gutter Slope (%)            | N/A  |
| N/A                                     | Gutter Lip Ht (in)    | 0.5  | N/A  | Gutter X Slope (%)          | N/A  |
| N/A                                     | Painted X Walk1?      | No   | N/A  | Painted X Walk2?            | N/A  |
|                                         | X Walk 1 Direction    | To S |      | X Walk 2 Direction          | N/A  |
| N/A                                     | X Walk 1 Width (in)   | N/A  | N/A  | X Walk 2 Width (in)         | N/A  |
|                                         | X Walk 1 Slope (%)    | 1.9  |      | X Walk 2 Slope (%)          | N/A  |
|                                         | X Walk 1 X Slope (%)  | 7.0  |      | X Walk 2 X Slope (%)        | N/A  |
| N/A                                     | Ramp inside XWalk1?   | N/A  | N/A  | Ramp inside XWalk2?         | N/A  |
|                                         | Road Slope (%)        | N/A  | N/A  | Clear Space?                | N/A  |
|                                         | Road X Slope (%)      | N/A  | N/A  | Clear Space to XWalk (in)   | N/A  |
| N/A                                     | Any Obstructions?     | N/A  | N/A  | Storm Grate/Utility Hazard? | N/A  |
|                                         | Obstruction Type      |      |      | Storm Grate/Utility Type    |      |
|                                         |                       | N/A  |      |                             | N/A  |
|                                         |                       |      | Yes  | Surface Condition? (G/P)    | Good |