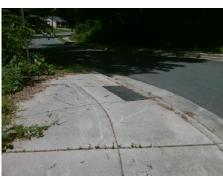

## **Access Compliance Report Public Rights-of-Way** (Curb Ramps)

Intersection ID: 9522 Main Street: MARLENE\_ST **Cross Street: SANTEE\_ST** Location:

**ADA ID: 8BBC6B36BA61** Ramp Type: Perp Initial Pass/Fail: Fail **Overall Compliance: No** Severity Score: 33.75

## **Codes/Mitigation Info/Possible Solution**

**SANTEE ST** Street 1 Name Stop Condition-Street 2 None Street 2 Name N/A Stop Condition-Street 1 N/A Possible Solutions: Remove & Replace Entire Ramp. Surveyor Notes: N/A PROW/ADA: Not Found, R304.5.1, R304.2.2, R304.5.3

Total Cost: 1850.00

| Field Measurements/Component Compliance |                       |      |      |                             |      |
|-----------------------------------------|-----------------------|------|------|-----------------------------|------|
| Compliance Description                  |                       | Data | Comp | liance Description          | Data |
| N/A                                     | Ramp Length (in)      | 48.0 | No   | Ramp Slope (%)              | 11.1 |
| No                                      | Ramp Width (in)       | 47.5 | No   | Ramp XSlope (%)             | 6.7  |
| N/A                                     | Flare Type LT         | N/A  | N/A  | Flare Type RT               | N/A  |
| N/A                                     | Flare Slope LT (%)    | N/A  | N/A  | Flare Slope RT (%)          | N/A  |
| N/A                                     | Flare Traversable LT? | N/A  | N/A  | Flare Traversable RT?       | N/A  |
| N/A                                     | Landing Length (in)   | N/A  | N/A  | DWS Provided?               | N/A  |
| N/A                                     | Landing Width (in)    | N/A  | N/A  | DWS Contrast?               | N/A  |
| N/A                                     | Landing Slope (%)     | N/A  | N/A  | DWS Length (in)             | N/A  |
| N/A                                     | Landing X Slope (%)   | N/A  | N/A  | DWS Full Width?             | N/A  |
| N/A                                     | Landing Curb? (Y/N)   | N/A  | N/A  | DWS Offset (in)             | N/A  |
| N/A                                     | Shared Landing?       | N/A  |      |                             |      |
| N/A                                     | Gutter Ponding?       | N/A  | N/A  | Gutter Slope (%)            | N/A  |
| N/A                                     | Gutter Lip Ht (in)    | 0.5  | N/A  | Gutter X Slope (%)          | N/A  |
| N/A                                     | Painted X Walk1?      | No   | N/A  | Painted X Walk2?            | N/A  |
|                                         | X Walk 1 Direction    | To S |      | X Walk 2 Direction          | N/A  |
| N/A                                     | X Walk 1 Width (in)   | N/A  | N/A  | X Walk 2 Width (in)         | N/A  |
|                                         | X Walk 1 Slope (%)    | 1.9  |      | X Walk 2 Slope (%)          | N/A  |
|                                         | X Walk 1 X Slope (%)  | 7.0  |      | X Walk 2 X Slope (%)        | N/A  |
| N/A                                     | Ramp inside XWalk1?   | N/A  | N/A  | Ramp inside XWalk2?         | N/A  |
|                                         | Road Slope (%)        | N/A  | N/A  | Clear Space?                | N/A  |
|                                         | Road X Slope (%)      | N/A  | N/A  | Clear Space to XWalk (in)   | N/A  |
| N/A                                     | Any Obstructions?     | N/A  | N/A  | Storm Grate/Utility Hazard? | N/A  |
|                                         | Obstruction Type      |      |      | Storm Grate/Utility Type    |      |
|                                         |                       | N/A  |      |                             | N/A  |
|                                         |                       |      | Yes  | Surface Condition? (G/P)    | Good |