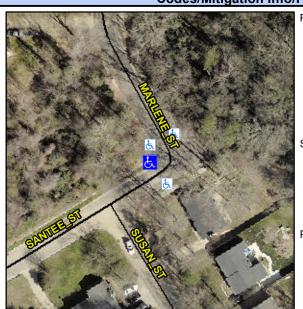

## **Access Compliance Report Public Rights-of-Way** (Curb Ramps)

Intersection ID: 9522 Main Street: MARLENE\_ST **Cross Street: SANTEE\_ST** Location:

**ADA ID: 8BBC6B36BA61** Ramp Type: Perp Initial Pass/Fail: Fail **Overall Compliance: No** Severity Score: 33.75

## **Codes/Mitigation Info/Possible Solution**

**SANTEE ST** Street 1 Name Stop Condition-Street 2 None Street 2 Name N/A Stop Condition-Street 1 N/A Possible Solutions: Remove & Replace Entire Ramp. Surveyor Notes: N/A PROW/ADA: Not Found, R304.5.1, R304.2.2, R304.5.3