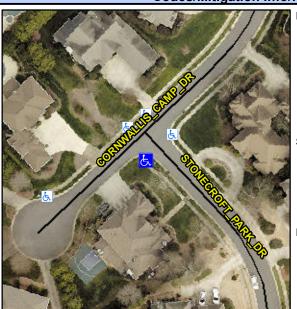

## **Access Compliance Report Public Rights-of-Way** (Curb Ramps)

Intersection ID: 32024 Main Street: CORNWALLIS CAMP DR **Cross Street: STONECROFT PARK DR** Location: SW **ADA ID: 8BBF5EF07416** Ramp Type: PerpDiag Initial Pass/Fail: Fail **Overall Compliance: No** Severity Score: 21.25

**Codes/Mitigation Info/Possible Solution** 

Street 1 Name Stop Condition-Street 2 Street 2 Name Stop Condition-Street 1 STONECROFT PARK DR StopSign **CORNWALLIS CAMP DR** None

Possible Solutions: **Remove & Replace Curb Ramp With Two New Directional Ramps or** Equivalent. Surveyor Notes: N/A PROW/ADA: Not Found, R304.5.1, R304.5.3