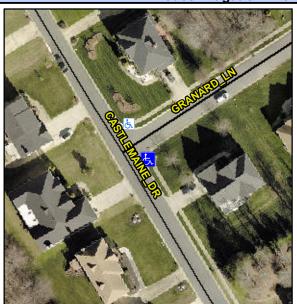

## Access Compliance Report Public Rights-of-Way (Curb Ramps)

Intersection ID: 4937Main Street:CASTLEMAINE\_DRCross Street:GRANARD\_LNLocation:SEADA ID: 8BC24E8E4AFARamp Type:PerpInitial Pass/Fail:FailOverall Compliance:NoSeverity Score:50

## Field Measurements/Component Compliance

Street 1 Name GRANARD LN
Stop Condition-Street 2 StopSign
Street 2 Name N/A
Stop Condition-Street 1 N/A

| Possible Solutions:           | <u>c</u> |
|-------------------------------|----------|
| Remove & Replace Entire Ramp. | N        |
| ·                             | Y        |
|                               | N        |
|                               | N        |
|                               | N        |
|                               | N        |
| Surveyor Notes:               | N        |
| N/A                           | N        |
|                               | N        |
|                               | N        |
|                               | N        |
| PROW/ADA:                     | N        |
| Not Found, R304.2.2, R304.5.3 | N        |
|                               | N        |
|                               |          |
|                               | N        |
|                               |          |