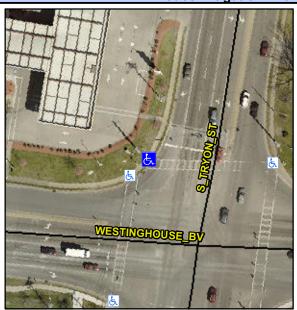

## **Access Compliance Report Public Rights-of-Way** (Curb Ramps)

Main Street: WESTINGHOUSE\_BV Intersection ID: 21992 Cross Street: S\_TRYON\_ST Location: NW **Overall Compliance: No** ADA ID: 8BC2647E129B Ramp Type: Perp Initial Pass/Fail: Fail **Severity Score:** 22.5

**Codes/Mitigation Info/Possible Solution** 

Street 1 Name **S TRYON ST** Stop Condition-Street 2 Signal Street 2 Name N/A Stop Condition-Street 1 N/A

| 71 OSSIBIC COIGNON             |  |  |  |  |  |  |
|--------------------------------|--|--|--|--|--|--|
| Possible Solutions:            |  |  |  |  |  |  |
| Remove & Replace Entire Ramp.  |  |  |  |  |  |  |
|                                |  |  |  |  |  |  |
|                                |  |  |  |  |  |  |
|                                |  |  |  |  |  |  |
|                                |  |  |  |  |  |  |
| Cumusuar Natas                 |  |  |  |  |  |  |
| Surveyor Notes:                |  |  |  |  |  |  |
| N/A                            |  |  |  |  |  |  |
|                                |  |  |  |  |  |  |
|                                |  |  |  |  |  |  |
| PROW/ADA:                      |  |  |  |  |  |  |
| Not Found, R304.5.1, R304.2.2, |  |  |  |  |  |  |
| R304.5.3                       |  |  |  |  |  |  |
|                                |  |  |  |  |  |  |
|                                |  |  |  |  |  |  |
|                                |  |  |  |  |  |  |
|                                |  |  |  |  |  |  |
|                                |  |  |  |  |  |  |
|                                |  |  |  |  |  |  |