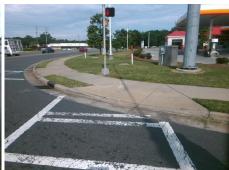

## **Access Compliance Report Public Rights-of-Way** (Curb Ramps)

Main Street: WESTINGHOUSE\_BV Intersection ID: 21992 Cross Street: S\_TRYON\_ST Location: NW **Overall Compliance: No** ADA ID: 8BC2647E129B Ramp Type: Perp Initial Pass/Fail: Fail **Severity Score:** 22.5

| 1 |  |
|---|--|
|   |  |

Total Cost:

1850.00

| Field Measurements/Component Compliance |                       |       |                           |        |                         |      |  |  |
|-----------------------------------------|-----------------------|-------|---------------------------|--------|-------------------------|------|--|--|
| Comp                                    | liance Description    | Data  | Comp                      | liance | Description             | Data |  |  |
| N/A                                     | Ramp Length (in)      | 91.0  | No                        | Ram    | Slope (%)               | 9.4  |  |  |
| No                                      | Ramp Width (in)       | 41.0  | No Ramp XSlope (%)        |        | 2.9                     |      |  |  |
| N/A                                     | Flare Type LT         | N/A   | N/A Flare Type RT         |        | N/A                     |      |  |  |
| N/A                                     | Flare Slope LT (%)    | N/A   | N/A Flare Slope RT (%)    |        | N/A                     |      |  |  |
| N/A                                     | Flare Traversable LT? | N/A   | N/A Flare Traversable RT? |        | Traversable RT?         | N/A  |  |  |
| N/A                                     | Landing Length (in)   | N/A   | N/A DWS Provided?         |        | Provided?               | N/A  |  |  |
| N/A                                     | Landing Width (in)    | N/A   | N/A                       | DWS    | Contrast?               | N/A  |  |  |
| N/A                                     | Landing Slope (%)     | N/A   | N/A                       | DWS    | Length (in)             | N/A  |  |  |
| N/A                                     | Landing X Slope (%)   | N/A   | N/A                       | DWS    | Full Width?             | N/A  |  |  |
| N/A                                     | Landing Curb? (Y/N)   | N/A   | N/A                       | DWS    | Offset (in)             | N/A  |  |  |
| N/A                                     | Shared Landing?       | N/A   |                           |        |                         |      |  |  |
| N/A                                     | Gutter Ponding?       | N/A   | N/A                       | Gutte  | er Slope (%)            | N/A  |  |  |
| N/A                                     | Gutter Lip Ht (in)    | N/A   | N/A                       | Gutte  | er X Slope (%)          | N/A  |  |  |
| N/A                                     | Painted X Walk1?      | Yes   | N/A                       | Paint  | ed X Walk2?             | N/A  |  |  |
|                                         | X Walk 1 Direction    | To E  |                           | X Wa   | lk 2 Direction          | N/A  |  |  |
| N/A                                     | X Walk 1 Width (in)   | 107.0 | N/A                       | X Wa   | lk 2 Width (in)         | N/A  |  |  |
|                                         | X Walk 1 Slope (%)    | 1.4   |                           | X Wa   | lk 2 Slope (%)          | N/A  |  |  |
|                                         | X Walk 1 X Slope (%)  | 0.9   |                           | X Wa   | lk 2 X Slope (%)        | N/A  |  |  |
| N/A                                     | Ramp inside XWalk1?   | Yes   | N/A                       | Ram    | inside XWalk2?          | N/A  |  |  |
|                                         | Road Slope (%)        | N/A   | N/A                       | Clear  | Space?                  | N/A  |  |  |
|                                         | Road X Slope (%)      | N/A   | N/A                       | Clear  | Space to XWalk (in)     | N/A  |  |  |
| N/A                                     | Any Obstructions?     | N/A   | N/A                       | Storn  | n Grate/Utility Hazard? | N/A  |  |  |
|                                         | Obstruction Type      |       |                           | Storn  | n Grate/Utility Type    |      |  |  |
|                                         |                       | N/A   |                           |        |                         | N/A  |  |  |
|                                         |                       |       | Yes                       | Surfa  | ce Condition? (G/P)     | Good |  |  |
|                                         |                       |       |                           |        |                         |      |  |  |