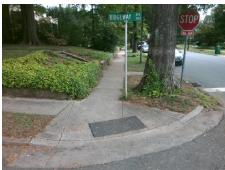

## Field Measurements/Component Compliance

**Remove & Replace Curb Ramp With** Two New Directional Ramps or Equivalent.

Surveyor Notes:

N/A

PROW/ADA:

Not Found, R304.5.3

| Street 1 Name           | RIDGEWAY AV |
|-------------------------|-------------|
| Stop Condition-Street 2 | StopSign    |
| Street 2 Name           | E 5TH ST    |
| Stop Condition-Street 1 | StopSign    |
|                         |             |
|                         |             |

Total Cost: 3200.00

| Fleid Measurements/Component Compilance |                       |       |                        |                             |       |  |  |
|-----------------------------------------|-----------------------|-------|------------------------|-----------------------------|-------|--|--|
| Compliance Description D                |                       | Data  | Compliance Description |                             | Data  |  |  |
| N/A                                     | Ramp Length (in)      | 71.0  | Yes                    | Ramp Slope (%)              | 5.0   |  |  |
| Yes                                     | Ramp Width (in)       | 48.0  | No                     | Ramp XSlope (%)             | 3.1   |  |  |
| N/A                                     | Flare Type LT         | N/A   | N/A                    | Flare Type RT               | N/A   |  |  |
| N/A                                     | Flare Slope LT (%)    | N/A   | N/A                    | Flare Slope RT (%)          | N/A   |  |  |
| N/A                                     | Flare Traversable LT? | N/A   | N/A                    | Flare Traversable RT?       | N/A   |  |  |
| N/A                                     | Landing Length (in)   | N/A   | N/A                    | DWS Provided?               | N/A   |  |  |
| N/A                                     | Landing Width (in)    | N/A   | N/A                    | DWS Contrast?               | N/A   |  |  |
| N/A                                     | Landing Slope (%)     | N/A   | N/A                    | DWS Length (in)             | N/A   |  |  |
| N/A                                     | Landing X Slope (%)   | N/A   | N/A                    | DWS Full Width?             | N/A   |  |  |
| N/A                                     | Landing Curb? (Y/N)   | N/A   | N/A                    | DWS Offset (in)             | N/A   |  |  |
| N/A                                     | Shared Landing?       | N/A   |                        |                             |       |  |  |
| N/A                                     | Gutter Ponding?       | N/A   | N/A                    | Gutter Slope (%)            | N/A   |  |  |
| N/A                                     | Gutter Lip Ht (in)    | N/A   | N/A                    | Gutter X Slope (%)          | N/A   |  |  |
| N/A                                     | Painted X Walk1?      | No    | N/A                    | Painted X Walk2?            | No    |  |  |
|                                         | X Walk 1 Direction    | To NW |                        | X Walk 2 Direction          | To SW |  |  |
| N/A                                     | X Walk 1 Width (in)   | N/A   | N/A                    | X Walk 2 Width (in)         | N/A   |  |  |
|                                         | X Walk 1 Slope (%)    | 6.2   |                        | X Walk 2 Slope (%)          | 1.0   |  |  |
|                                         | X Walk 1 X Slope (%)  | 1.5   |                        | X Walk 2 X Slope (%)        | 4.6   |  |  |
| N/A                                     | Ramp inside XWalk1?   | N/A   | N/A                    | Ramp inside XWalk2?         | N/A   |  |  |
|                                         | Road Slope (%)        | 3.4   | N/A                    | Clear Space?                | N/A   |  |  |
|                                         | Road X Slope (%)      | 6.4   | N/A                    | Clear Space to XWalk (in)   | N/A   |  |  |
| N/A                                     | Any Obstructions?     | N/A   | N/A                    | Storm Grate/Utility Hazard? | N/A   |  |  |
|                                         | Obstruction Type      |       |                        | Storm Grate/Utility Type    |       |  |  |
|                                         |                       | N/A   |                        |                             | N/A   |  |  |
|                                         |                       |       | Yes                    | Surface Condition? (G/P)    | Good  |  |  |