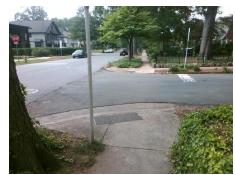

## Field Measurements/Component Compliance

**Remove & Replace Curb Ramp With** Two New Directional Ramps or Equivalent.

Surveyor Notes:

N/A

PROW/ADA:

Not Found, R304.5.3

| Street 1 Name           | RIDGEWAY AV |
|-------------------------|-------------|
| Stop Condition-Street 2 | StopSign    |
| Street 2 Name           | E 5TH ST    |
| Stop Condition-Street 1 | StopSign    |
|                         |             |
|                         |             |

Total Cost: 3200.00

| Fleid Measurements/Component Compilance |                       |       |                        |                             |       |  |  |
|-----------------------------------------|-----------------------|-------|------------------------|-----------------------------|-------|--|--|
| Compliance Description D                |                       | Data  | Compliance Description |                             | Data  |  |  |
| N/A                                     | Ramp Length (in)      | 71.0  | Yes                    | Ramp Slope (%)              | 5.0   |  |  |
| Yes                                     | Ramp Width (in)       | 48.0  | No                     | Ramp XSlope (%)             | 3.1   |  |  |
| N/A                                     | Flare Type LT         | N/A   | N/A                    | Flare Type RT               | N/A   |  |  |
| N/A                                     | Flare Slope LT (%)    | N/A   | N/A                    | Flare Slope RT (%)          | N/A   |  |  |
| N/A                                     | Flare Traversable LT? | N/A   | N/A                    | Flare Traversable RT?       | N/A   |  |  |
| N/A                                     | Landing Length (in)   | N/A   | N/A                    | DWS Provided?               | N/A   |  |  |
| N/A                                     | Landing Width (in)    | N/A   | N/A                    | DWS Contrast?               | N/A   |  |  |
| N/A                                     | Landing Slope (%)     | N/A   | N/A                    | DWS Length (in)             | N/A   |  |  |
| N/A                                     | Landing X Slope (%)   | N/A   | N/A                    | DWS Full Width?             | N/A   |  |  |
| N/A                                     | Landing Curb? (Y/N)   | N/A   | N/A                    | DWS Offset (in)             | N/A   |  |  |
| N/A                                     | Shared Landing?       | N/A   |                        |                             |       |  |  |
| N/A                                     | Gutter Ponding?       | N/A   | N/A                    | Gutter Slope (%)            | N/A   |  |  |
| N/A                                     | Gutter Lip Ht (in)    | N/A   | N/A                    | Gutter X Slope (%)          | N/A   |  |  |
| N/A                                     | Painted X Walk1?      | No    | N/A                    | Painted X Walk2?            | No    |  |  |
|                                         | X Walk 1 Direction    | To NW |                        | X Walk 2 Direction          | To SW |  |  |
| N/A                                     | X Walk 1 Width (in)   | N/A   | N/A                    | X Walk 2 Width (in)         | N/A   |  |  |
|                                         | X Walk 1 Slope (%)    | 6.2   |                        | X Walk 2 Slope (%)          | 1.0   |  |  |
|                                         | X Walk 1 X Slope (%)  | 1.5   |                        | X Walk 2 X Slope (%)        | 4.6   |  |  |
| N/A                                     | Ramp inside XWalk1?   | N/A   | N/A                    | Ramp inside XWalk2?         | N/A   |  |  |
|                                         | Road Slope (%)        | 3.4   | N/A                    | Clear Space?                | N/A   |  |  |
|                                         | Road X Slope (%)      | 6.4   | N/A                    | Clear Space to XWalk (in)   | N/A   |  |  |
| N/A                                     | Any Obstructions?     | N/A   | N/A                    | Storm Grate/Utility Hazard? | N/A   |  |  |
|                                         | Obstruction Type      |       |                        | Storm Grate/Utility Type    |       |  |  |
|                                         |                       | N/A   |                        |                             | N/A   |  |  |
|                                         |                       |       | Yes                    | Surface Condition? (G/P)    | Good  |  |  |