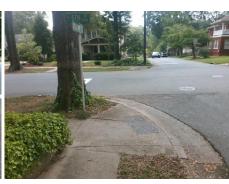

## Field Measurements/Component Compliance

**Remove & Replace Curb Ramp With** Two New Directional Ramps or Equivalent.

Surveyor Notes:

N/A

PROW/ADA:

Not Found, R304.5.3

| Street 1 Name           | RIDGEWAY AV |
|-------------------------|-------------|
| Stop Condition-Street 2 | StopSign    |
| Street 2 Name           | E 5TH ST    |
| Stop Condition-Street 1 | StopSign    |
|                         |             |
|                         |             |

Total Cost: 3200.00

| Fleid Measurements/Component Compilance |                       |       |                        |                             |       |  |  |
|-----------------------------------------|-----------------------|-------|------------------------|-----------------------------|-------|--|--|
| Compliance Description D                |                       | Data  | Compliance Description |                             | Data  |  |  |
| N/A                                     | Ramp Length (in)      | 71.0  | Yes                    | Ramp Slope (%)              | 5.0   |  |  |
| Yes                                     | Ramp Width (in)       | 48.0  | No                     | Ramp XSlope (%)             | 3.1   |  |  |
| N/A                                     | Flare Type LT         | N/A   | N/A                    | Flare Type RT               | N/A   |  |  |
| N/A                                     | Flare Slope LT (%)    | N/A   | N/A                    | Flare Slope RT (%)          | N/A   |  |  |
| N/A                                     | Flare Traversable LT? | N/A   | N/A                    | Flare Traversable RT?       | N/A   |  |  |
| N/A                                     | Landing Length (in)   | N/A   | N/A                    | DWS Provided?               | N/A   |  |  |
| N/A                                     | Landing Width (in)    | N/A   | N/A                    | DWS Contrast?               | N/A   |  |  |
| N/A                                     | Landing Slope (%)     | N/A   | N/A                    | DWS Length (in)             | N/A   |  |  |
| N/A                                     | Landing X Slope (%)   | N/A   | N/A                    | DWS Full Width?             | N/A   |  |  |
| N/A                                     | Landing Curb? (Y/N)   | N/A   | N/A                    | DWS Offset (in)             | N/A   |  |  |
| N/A                                     | Shared Landing?       | N/A   |                        |                             |       |  |  |
| N/A                                     | Gutter Ponding?       | N/A   | N/A                    | Gutter Slope (%)            | N/A   |  |  |
| N/A                                     | Gutter Lip Ht (in)    | N/A   | N/A                    | Gutter X Slope (%)          | N/A   |  |  |
| N/A                                     | Painted X Walk1?      | No    | N/A                    | Painted X Walk2?            | No    |  |  |
|                                         | X Walk 1 Direction    | To NW |                        | X Walk 2 Direction          | To SW |  |  |
| N/A                                     | X Walk 1 Width (in)   | N/A   | N/A                    | X Walk 2 Width (in)         | N/A   |  |  |
|                                         | X Walk 1 Slope (%)    | 6.2   |                        | X Walk 2 Slope (%)          | 1.0   |  |  |
|                                         | X Walk 1 X Slope (%)  | 1.5   |                        | X Walk 2 X Slope (%)        | 4.6   |  |  |
| N/A                                     | Ramp inside XWalk1?   | N/A   | N/A                    | Ramp inside XWalk2?         | N/A   |  |  |
|                                         | Road Slope (%)        | 3.4   | N/A                    | Clear Space?                | N/A   |  |  |
|                                         | Road X Slope (%)      | 6.4   | N/A                    | Clear Space to XWalk (in)   | N/A   |  |  |
| N/A                                     | Any Obstructions?     | N/A   | N/A                    | Storm Grate/Utility Hazard? | N/A   |  |  |
|                                         | Obstruction Type      |       |                        | Storm Grate/Utility Type    |       |  |  |
|                                         |                       | N/A   |                        |                             | N/A   |  |  |
|                                         |                       |       | Yes                    | Surface Condition? (G/P)    | Good  |  |  |