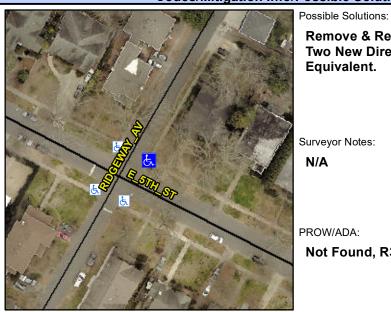

## **Access Compliance Report Public Rights-of-Way** (Curb Ramps)

Intersection ID: 14434 Main Street: E\_5TH\_ST Cross Street: RIDGEWAY\_AV Location: NE ADA ID: 8BC3874FA64E Ramp Type: PerpDiag Initial Pass/Fail: Fail **Overall Compliance: No Severity Score:** 1.25

## Field Measurements/Component Compliance

**Remove & Replace Curb Ramp With** Two New Directional Ramps or Equivalent.

Surveyor Notes:

N/A

PROW/ADA:

Not Found, R304.5.3

| Street 1 Name           | RIDGEWAY AV |
|-------------------------|-------------|
| Stop Condition-Street 2 | StopSign    |
| Street 2 Name           | E 5TH ST    |
| Stop Condition-Street 1 | StopSign    |
|                         |             |
|                         |             |

Total Cost: 3200.00

| Fleid Measurements/Component Compilance |                       |       |                        |                             |       |  |  |
|-----------------------------------------|-----------------------|-------|------------------------|-----------------------------|-------|--|--|
| Compliance Description D                |                       | Data  | Compliance Description |                             | Data  |  |  |
| N/A                                     | Ramp Length (in)      | 71.0  | Yes                    | Ramp Slope (%)              | 5.0   |  |  |
| Yes                                     | Ramp Width (in)       | 48.0  | No                     | Ramp XSlope (%)             | 3.1   |  |  |
| N/A                                     | Flare Type LT         | N/A   | N/A                    | Flare Type RT               | N/A   |  |  |
| N/A                                     | Flare Slope LT (%)    | N/A   | N/A                    | Flare Slope RT (%)          | N/A   |  |  |
| N/A                                     | Flare Traversable LT? | N/A   | N/A                    | Flare Traversable RT?       | N/A   |  |  |
| N/A                                     | Landing Length (in)   | N/A   | N/A                    | DWS Provided?               | N/A   |  |  |
| N/A                                     | Landing Width (in)    | N/A   | N/A                    | DWS Contrast?               | N/A   |  |  |
| N/A                                     | Landing Slope (%)     | N/A   | N/A                    | DWS Length (in)             | N/A   |  |  |
| N/A                                     | Landing X Slope (%)   | N/A   | N/A                    | DWS Full Width?             | N/A   |  |  |
| N/A                                     | Landing Curb? (Y/N)   | N/A   | N/A                    | DWS Offset (in)             | N/A   |  |  |
| N/A                                     | Shared Landing?       | N/A   |                        |                             |       |  |  |
| N/A                                     | Gutter Ponding?       | N/A   | N/A                    | Gutter Slope (%)            | N/A   |  |  |
| N/A                                     | Gutter Lip Ht (in)    | N/A   | N/A                    | Gutter X Slope (%)          | N/A   |  |  |
| N/A                                     | Painted X Walk1?      | No    | N/A                    | Painted X Walk2?            | No    |  |  |
|                                         | X Walk 1 Direction    | To NW |                        | X Walk 2 Direction          | To SW |  |  |
| N/A                                     | X Walk 1 Width (in)   | N/A   | N/A                    | X Walk 2 Width (in)         | N/A   |  |  |
|                                         | X Walk 1 Slope (%)    | 6.2   |                        | X Walk 2 Slope (%)          | 1.0   |  |  |
|                                         | X Walk 1 X Slope (%)  | 1.5   |                        | X Walk 2 X Slope (%)        | 4.6   |  |  |
| N/A                                     | Ramp inside XWalk1?   | N/A   | N/A                    | Ramp inside XWalk2?         | N/A   |  |  |
|                                         | Road Slope (%)        | 3.4   | N/A                    | Clear Space?                | N/A   |  |  |
|                                         | Road X Slope (%)      | 6.4   | N/A                    | Clear Space to XWalk (in)   | N/A   |  |  |
| N/A                                     | Any Obstructions?     | N/A   | N/A                    | Storm Grate/Utility Hazard? | N/A   |  |  |
|                                         | Obstruction Type      |       |                        | Storm Grate/Utility Type    |       |  |  |
|                                         |                       | N/A   |                        |                             | N/A   |  |  |
|                                         |                       |       | Yes                    | Surface Condition? (G/P)    | Good  |  |  |