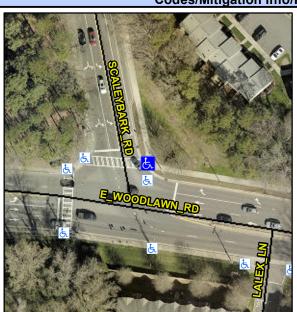

N/A

N/A

N/A

Good 7.1

Intersection ID: 18166 Main Street: SCALEYBARK RD Cross Street: E WOODLAWN RD NE Location: **Overall Compliance: No Severity Score:** 0 ADA ID: 8BC94137A15A Ramp Type: Combination1Diag Initial Pass/Fail: Fail

## Field Measurements/Component Compliance

Street 1 Name Signal Stop Condition-Street 1 SCALEYBARK RD Street 2 Name Signal Stop Condition-Street 2 E WOODLAWN RD Possible Solutions: Remove & Replace Curb Ramp With Two New Directional Ramps or Equivalent. Surveyor Notes: N/A PROW/ADA: Not Found, R304.3.2