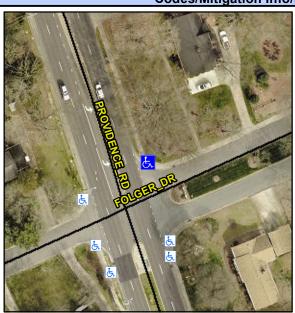

## Access Compliance Report Public Rights-of-Way (Curb Ramps)

Intersection ID: 21161Main Street: FOLGER\_DRCross Street: PROVIDENCE\_RDLocation:NEADA ID: 8BC955EC3C9DRamp Type: ParaDiagInitial Pass/Fail: FailOverall Compliance: NoSeverity Score: 13.75

## Field Measurements/Component Compliance

Street 1 Name
Stop Condition-Street 1
Street 2 Name
Stop Condition-Street 2

PROVIDENCE RD None FOLGER DR StopSign Possible Solutions:

Remove & Replace Curb Ramp With
Two New Directional Ramps or
Equivalent.