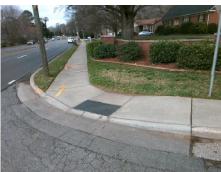

Surveyor Notes:

N/A

PROW/ADA:

R304.3.2, R304.5.3

Total Cost: \$ 3200.00

| Field Measurements/Component Compilance |                      |       |                        |                             |       |
|-----------------------------------------|----------------------|-------|------------------------|-----------------------------|-------|
| Compliance Description                  |                      | Data  | Compliance Description |                             | Data  |
| N/A                                     | Ramp Length LT (in)  | 39.0  | N/A                    | Ramp Length RT (in)         | 62.0  |
| Yes                                     | Ramp Width LT (in)   | 59.0  | Yes                    | Ramp Width RT (in)          | 60.0  |
| Yes                                     | Ramp Slope LT (%)    | 7.4   | No                     | Ramp Slope RT (%)           | 8.5   |
| Yes                                     | Ramp XSlope LT (%)   | 1.4   | No                     | Ramp XSlope RT (%)          | 3.2   |
| N/A                                     | Landing Length (in)  | N/A   | N/A                    | DWS Provided?               | N/A   |
| N/A                                     | Landing Width (in)   | N/A   | N/A                    | DWS Contrast?               | N/A   |
| N/A                                     | Landing Slope (%)    | N/A   | N/A                    | DWS Length (in)             | N/A   |
| N/A                                     | Landing X Slope (%)  | N/A   | N/A                    | DWS Full Width?             | N/A   |
| N/A                                     | Landing Curb? (Y/N)  | N/A   | N/A                    | DWS Offset (in)             | N/A   |
| N/A                                     | Shared Landing?      | N/A   |                        |                             |       |
| N/A                                     | Gutter Ponding?      | N/A   | N/A                    | Gutter Slope (%)            | N/A   |
| N/A                                     | Gutter Lip Ht (in)   | N/A   | N/A                    | Gutter X Slope (%)          | N/A   |
| N/A                                     | Painted X Walk1?     | No    | N/A                    | Painted X Walk2?            | No    |
|                                         | X Walk 1 Direction   | To SW |                        | X Walk 2 Direction          | To SE |
| N/A                                     | X Walk 1 Width (in)  | N/A   | N/A                    | X Walk 2 Width (in)         | N/A   |
|                                         | X Walk 1 Slope (%)   | 3.3   |                        | X Walk 2 Slope (%)          | 3.4   |
|                                         | X Walk 1 X Slope (%) | 5.3   |                        | X Walk 2 X Slope (%)        | 3.3   |
| N/A                                     | Ramp inside XWalk1?  | N/A   | N/A                    | Ramp inside XWalk2?         | N/A   |
|                                         | Road Slope (%)       | 3.5   | N/A                    | Clear Space?                | N/A   |
|                                         | Road X Slope (%)     | 5.2   | N/A                    | Clear Space to XWalk (in)   | N/A   |
| N/A                                     | Any Obstructions?    | N/A   | N/A                    | Storm Grate/Utility Hazard? | N/A   |
|                                         | Obstruction Type     |       |                        | Storm Grate/Utility Type    |       |
|                                         |                      | N/A   |                        |                             | N/A   |
|                                         |                      |       | Yes                    | Surface Condition? (G/P)    | Good  |
|                                         |                      |       | N/A                    | Curb Slope (%)              | 13.9  |
|                                         |                      |       |                        |                             |       |