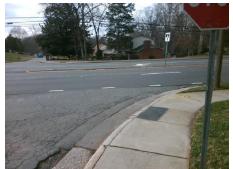

Surveyor Notes:

N/A

PROW/ADA:

R304.3.2, R304.5.3

Total Cost: \$ 3200.00

| Field Measurements/Component Compilance |                      |       |                        |                             |       |
|-----------------------------------------|----------------------|-------|------------------------|-----------------------------|-------|
| Compliance Description                  |                      | Data  | Compliance Description |                             | Data  |
| N/A                                     | Ramp Length LT (in)  | 39.0  | N/A                    | Ramp Length RT (in)         | 62.0  |
| Yes                                     | Ramp Width LT (in)   | 59.0  | Yes                    | Ramp Width RT (in)          | 60.0  |
| Yes                                     | Ramp Slope LT (%)    | 7.4   | No                     | Ramp Slope RT (%)           | 8.5   |
| Yes                                     | Ramp XSlope LT (%)   | 1.4   | No                     | Ramp XSlope RT (%)          | 3.2   |
| N/A                                     | Landing Length (in)  | N/A   | N/A                    | DWS Provided?               | N/A   |
| N/A                                     | Landing Width (in)   | N/A   | N/A                    | DWS Contrast?               | N/A   |
| N/A                                     | Landing Slope (%)    | N/A   | N/A                    | DWS Length (in)             | N/A   |
| N/A                                     | Landing X Slope (%)  | N/A   | N/A                    | DWS Full Width?             | N/A   |
| N/A                                     | Landing Curb? (Y/N)  | N/A   | N/A                    | DWS Offset (in)             | N/A   |
| N/A                                     | Shared Landing?      | N/A   |                        |                             |       |
| N/A                                     | Gutter Ponding?      | N/A   | N/A                    | Gutter Slope (%)            | N/A   |
| N/A                                     | Gutter Lip Ht (in)   | N/A   | N/A                    | Gutter X Slope (%)          | N/A   |
| N/A                                     | Painted X Walk1?     | No    | N/A                    | Painted X Walk2?            | No    |
|                                         | X Walk 1 Direction   | To SW |                        | X Walk 2 Direction          | To SE |
| N/A                                     | X Walk 1 Width (in)  | N/A   | N/A                    | X Walk 2 Width (in)         | N/A   |
|                                         | X Walk 1 Slope (%)   | 3.3   |                        | X Walk 2 Slope (%)          | 3.4   |
|                                         | X Walk 1 X Slope (%) | 5.3   |                        | X Walk 2 X Slope (%)        | 3.3   |
| N/A                                     | Ramp inside XWalk1?  | N/A   | N/A                    | Ramp inside XWalk2?         | N/A   |
|                                         | Road Slope (%)       | 3.5   | N/A                    | Clear Space?                | N/A   |
|                                         | Road X Slope (%)     | 5.2   | N/A                    | Clear Space to XWalk (in)   | N/A   |
| N/A                                     | Any Obstructions?    | N/A   | N/A                    | Storm Grate/Utility Hazard? | N/A   |
|                                         | Obstruction Type     |       |                        | Storm Grate/Utility Type    |       |
|                                         |                      | N/A   |                        |                             | N/A   |
|                                         |                      |       | Yes                    | Surface Condition? (G/P)    | Good  |
|                                         |                      |       | N/A                    | Curb Slope (%)              | 13.9  |
|                                         |                      |       |                        |                             |       |