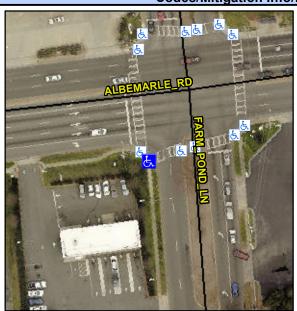

## **Access Compliance Report Public Rights-of-Way** (Curb Ramps)

Intersection ID: 15195 Main Street: ALBEMARLE RD Cross Street: FARM\_POND\_LN Location: SW **Overall Compliance: No** ADA ID: 8BCB9008C993 Ramp Type: Perp Initial Pass/Fail: Fail **Severity Score:** 8.75