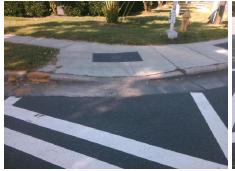

## **Access Compliance Report Public Rights-of-Way** (Curb Ramps)

Intersection ID: 15195 Main Street: ALBEMARLE RD Cross Street: FARM\_POND\_LN Location: SW **Overall Compliance: No** ADA ID: 8BCB9008C993 Ramp Type: Perp Initial Pass/Fail: Fail **Severity Score:** 8.75

**Codes/Mitigation Info/Possible Solution** 

**FARM POND LN** Street 1 Name Signal Stop Condition-Street 2 Street 2 Name N/A Stop Condition-Street 1 N/A

| Possible Solutions:           | Comp |
|-------------------------------|------|
| Remove & Replace Entire Ramp. | N/A  |
| ·                             | No   |
|                               | N/A  |
|                               | N/A  |
|                               | N/A  |
|                               | N/A  |
| Surveyor Notes:               | N/A  |
| N/A                           | N/A  |
|                               | N/A  |
|                               | N/A  |
|                               | N/A  |
| PROW/ADA:                     | N/A  |
| Not Found, R304.5.1           | N/A  |
| ,                             | N/A  |
|                               | N/A  |
|                               | N/A  |

| Not Found,  | R304.5.1 |               |
|-------------|----------|---------------|
| Total Cost: |          | \$<br>1850.00 |
|             |          |               |

| Field Measurements/Component Compliance |                       |       |      |                             |      |  |  |
|-----------------------------------------|-----------------------|-------|------|-----------------------------|------|--|--|
| Compliance Description                  |                       | Data  | Comp | liance Description          | Data |  |  |
| N/A                                     | Ramp Length (in)      | 79.5  | Yes  | Ramp Slope (%)              | 7.3  |  |  |
| No                                      | Ramp Width (in)       | 38.0  | Yes  | Ramp XSlope (%)             | 1.8  |  |  |
| N/A                                     | Flare Type LT         | N/A   | N/A  | Flare Type RT               | N/A  |  |  |
| N/A                                     | Flare Slope LT (%)    | N/A   | N/A  | Flare Slope RT (%)          | N/A  |  |  |
| N/A                                     | Flare Traversable LT? | N/A   | N/A  | Flare Traversable RT?       | N/A  |  |  |
| N/A                                     | Landing Length (in)   | N/A   | N/A  | DWS Provided?               | N/A  |  |  |
| N/A                                     | Landing Width (in)    | N/A   | N/A  | DWS Contrast?               | N/A  |  |  |
| N/A                                     | Landing Slope (%)     | N/A   | N/A  | DWS Length (in)             | N/A  |  |  |
| N/A                                     | Landing X Slope (%)   | N/A   | N/A  | DWS Full Width?             | N/A  |  |  |
| N/A                                     | Landing Curb? (Y/N)   | N/A   | N/A  | DWS Offset (in)             | N/A  |  |  |
| N/A                                     | Shared Landing?       | N/A   |      |                             |      |  |  |
| N/A                                     | Gutter Ponding?       | N/A   | N/A  | Gutter Slope (%)            | N/A  |  |  |
| N/A                                     | Gutter Lip Ht (in)    | N/A   | N/A  | Gutter X Slope (%)          | N/A  |  |  |
| N/A                                     | Painted X Walk1?      | Yes   | N/A  | Painted X Walk2?            | N/A  |  |  |
|                                         | X Walk 1 Direction    | To E  |      | X Walk 2 Direction          | N/A  |  |  |
| N/A                                     | X Walk 1 Width (in)   | 109.5 | N/A  | X Walk 2 Width (in)         | N/A  |  |  |
|                                         | X Walk 1 Slope (%)    | 5.8   |      | X Walk 2 Slope (%)          | N/A  |  |  |
|                                         | X Walk 1 X Slope (%)  | 1.9   |      | X Walk 2 X Slope (%)        | N/A  |  |  |
| N/A                                     | Ramp inside XWalk1?   | Yes   | N/A  | Ramp inside XWalk2?         | N/A  |  |  |
|                                         | Road Slope (%)        | N/A   | N/A  | Clear Space?                | N/A  |  |  |
|                                         | Road X Slope (%)      | N/A   | N/A  | Clear Space to XWalk (in)   | N/A  |  |  |
| N/A                                     | Any Obstructions?     | N/A   | N/A  | Storm Grate/Utility Hazard? | N/A  |  |  |
|                                         | Obstruction Type      |       |      | Storm Grate/Utility Type    |      |  |  |
|                                         |                       | N/A   |      |                             | N/A  |  |  |
|                                         |                       |       | Yes  | Surface Condition? (G/P)    | Good |  |  |
|                                         |                       |       |      |                             |      |  |  |