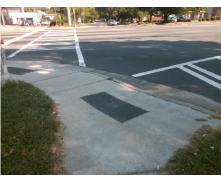

## **Access Compliance Report Public Rights-of-Way** (Curb Ramps)

Intersection ID: 15195 Main Street: ALBEMARLE RD Cross Street: FARM\_POND\_LN Location: SW **Overall Compliance: No** ADA ID: 8BCB9008C993 Ramp Type: Perp Initial Pass/Fail: Fail **Severity Score:** 8.75

**Codes/Mitigation Info/Possible Solution** 

**FARM POND LN** Street 1 Name Signal Stop Condition-Street 2 Street 2 Name N/A Stop Condition-Street 1 N/A

| Possible Solutions:           | Comp |
|-------------------------------|------|
| Remove & Replace Entire Ramp. | N/A  |
| ·                             | No   |
|                               | N/A  |
|                               | N/A  |
|                               | N/A  |
|                               | N/A  |
| Surveyor Notes:               | N/A  |
| N/A                           | N/A  |
|                               | N/A  |
|                               | N/A  |
|                               | N/A  |
| PROW/ADA:                     | N/A  |
| Not Found, R304.5.1           | N/A  |
| ,                             | N/A  |
|                               | N/A  |
|                               | N/A  |

| Not Found,  | R304.5.1 |               |
|-------------|----------|---------------|
| Total Cost: |          | \$<br>1850.00 |
|             |          |               |

| Field Measurements/Component Compliance |                       |       |      |                             |      |  |  |
|-----------------------------------------|-----------------------|-------|------|-----------------------------|------|--|--|
| Compliance Description                  |                       | Data  | Comp | liance Description          | Data |  |  |
| N/A                                     | Ramp Length (in)      | 79.5  | Yes  | Ramp Slope (%)              | 7.3  |  |  |
| No                                      | Ramp Width (in)       | 38.0  | Yes  | Ramp XSlope (%)             | 1.8  |  |  |
| N/A                                     | Flare Type LT         | N/A   | N/A  | Flare Type RT               | N/A  |  |  |
| N/A                                     | Flare Slope LT (%)    | N/A   | N/A  | Flare Slope RT (%)          | N/A  |  |  |
| N/A                                     | Flare Traversable LT? | N/A   | N/A  | Flare Traversable RT?       | N/A  |  |  |
| N/A                                     | Landing Length (in)   | N/A   | N/A  | DWS Provided?               | N/A  |  |  |
| N/A                                     | Landing Width (in)    | N/A   | N/A  | DWS Contrast?               | N/A  |  |  |
| N/A                                     | Landing Slope (%)     | N/A   | N/A  | DWS Length (in)             | N/A  |  |  |
| N/A                                     | Landing X Slope (%)   | N/A   | N/A  | DWS Full Width?             | N/A  |  |  |
| N/A                                     | Landing Curb? (Y/N)   | N/A   | N/A  | DWS Offset (in)             | N/A  |  |  |
| N/A                                     | Shared Landing?       | N/A   |      |                             |      |  |  |
| N/A                                     | Gutter Ponding?       | N/A   | N/A  | Gutter Slope (%)            | N/A  |  |  |
| N/A                                     | Gutter Lip Ht (in)    | N/A   | N/A  | Gutter X Slope (%)          | N/A  |  |  |
| N/A                                     | Painted X Walk1?      | Yes   | N/A  | Painted X Walk2?            | N/A  |  |  |
|                                         | X Walk 1 Direction    | To E  |      | X Walk 2 Direction          | N/A  |  |  |
| N/A                                     | X Walk 1 Width (in)   | 109.5 | N/A  | X Walk 2 Width (in)         | N/A  |  |  |
|                                         | X Walk 1 Slope (%)    | 5.8   |      | X Walk 2 Slope (%)          | N/A  |  |  |
|                                         | X Walk 1 X Slope (%)  | 1.9   |      | X Walk 2 X Slope (%)        | N/A  |  |  |
| N/A                                     | Ramp inside XWalk1?   | Yes   | N/A  | Ramp inside XWalk2?         | N/A  |  |  |
|                                         | Road Slope (%)        | N/A   | N/A  | Clear Space?                | N/A  |  |  |
|                                         | Road X Slope (%)      | N/A   | N/A  | Clear Space to XWalk (in)   | N/A  |  |  |
| N/A                                     | Any Obstructions?     | N/A   | N/A  | Storm Grate/Utility Hazard? | N/A  |  |  |
|                                         | Obstruction Type      |       |      | Storm Grate/Utility Type    |      |  |  |
|                                         |                       | N/A   |      |                             | N/A  |  |  |
|                                         |                       |       | Yes  | Surface Condition? (G/P)    | Good |  |  |
|                                         |                       |       |      |                             |      |  |  |