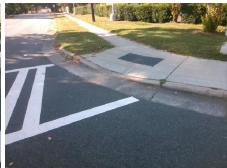

## **Access Compliance Report Public Rights-of-Way** (Curb Ramps)

Intersection ID: 15195 Main Street: ALBEMARLE RD Cross Street: FARM\_POND\_LN Location: SW **Overall Compliance: No** ADA ID: 8BCB9008C993 Ramp Type: Perp Initial Pass/Fail: Fail **Severity Score:** 8.75

**Codes/Mitigation Info/Possible Solution** 

**FARM POND LN** Street 1 Name Signal Stop Condition-Street 2 Street 2 Name N/A Stop Condition-Street 1 N/A

| Possible Solutions:           | Comp |
|-------------------------------|------|
| Remove & Replace Entire Ramp. | N/A  |
| ·                             | No   |
|                               | N/A  |
|                               | N/A  |
|                               | N/A  |
|                               | N/A  |
| Surveyor Notes:               | N/A  |
| N/A                           | N/A  |
|                               | N/A  |
|                               | N/A  |
|                               | N/A  |
| PROW/ADA:                     | N/A  |
| Not Found, R304.5.1           | N/A  |
| ,                             | N/A  |
|                               | N/A  |
|                               | N/A  |

| Not Found,  | R304.5.1 |               |
|-------------|----------|---------------|
| Total Cost: |          | \$<br>1850.00 |
|             |          |               |

| Field Measurements/Component Compliance |                       |       |      |                             |      |  |  |
|-----------------------------------------|-----------------------|-------|------|-----------------------------|------|--|--|
| Compliance Description                  |                       | Data  | Comp | liance Description          | Data |  |  |
| N/A                                     | Ramp Length (in)      | 79.5  | Yes  | Ramp Slope (%)              | 7.3  |  |  |
| No                                      | Ramp Width (in)       | 38.0  | Yes  | Ramp XSlope (%)             | 1.8  |  |  |
| N/A                                     | Flare Type LT         | N/A   | N/A  | Flare Type RT               | N/A  |  |  |
| N/A                                     | Flare Slope LT (%)    | N/A   | N/A  | Flare Slope RT (%)          | N/A  |  |  |
| N/A                                     | Flare Traversable LT? | N/A   | N/A  | Flare Traversable RT?       | N/A  |  |  |
| N/A                                     | Landing Length (in)   | N/A   | N/A  | DWS Provided?               | N/A  |  |  |
| N/A                                     | Landing Width (in)    | N/A   | N/A  | DWS Contrast?               | N/A  |  |  |
| N/A                                     | Landing Slope (%)     | N/A   | N/A  | DWS Length (in)             | N/A  |  |  |
| N/A                                     | Landing X Slope (%)   | N/A   | N/A  | DWS Full Width?             | N/A  |  |  |
| N/A                                     | Landing Curb? (Y/N)   | N/A   | N/A  | DWS Offset (in)             | N/A  |  |  |
| N/A                                     | Shared Landing?       | N/A   |      |                             |      |  |  |
| N/A                                     | Gutter Ponding?       | N/A   | N/A  | Gutter Slope (%)            | N/A  |  |  |
| N/A                                     | Gutter Lip Ht (in)    | N/A   | N/A  | Gutter X Slope (%)          | N/A  |  |  |
| N/A                                     | Painted X Walk1?      | Yes   | N/A  | Painted X Walk2?            | N/A  |  |  |
|                                         | X Walk 1 Direction    | To E  |      | X Walk 2 Direction          | N/A  |  |  |
| N/A                                     | X Walk 1 Width (in)   | 109.5 | N/A  | X Walk 2 Width (in)         | N/A  |  |  |
|                                         | X Walk 1 Slope (%)    | 5.8   |      | X Walk 2 Slope (%)          | N/A  |  |  |
|                                         | X Walk 1 X Slope (%)  | 1.9   |      | X Walk 2 X Slope (%)        | N/A  |  |  |
| N/A                                     | Ramp inside XWalk1?   | Yes   | N/A  | Ramp inside XWalk2?         | N/A  |  |  |
|                                         | Road Slope (%)        | N/A   | N/A  | Clear Space?                | N/A  |  |  |
|                                         | Road X Slope (%)      | N/A   | N/A  | Clear Space to XWalk (in)   | N/A  |  |  |
| N/A                                     | Any Obstructions?     | N/A   | N/A  | Storm Grate/Utility Hazard? | N/A  |  |  |
|                                         | Obstruction Type      |       |      | Storm Grate/Utility Type    |      |  |  |
|                                         |                       | N/A   |      |                             | N/A  |  |  |
|                                         |                       |       | Yes  | Surface Condition? (G/P)    | Good |  |  |
|                                         |                       |       |      |                             |      |  |  |