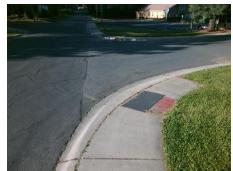

Surveyor Notes:

LT RP < 5%

N

N

PROW/ADA:

R304.5.1, R304.3.2, R304.5.3

Total Cost: \$ 1600.00

| Compliance Description |                      | Data | Comp | liance Description          | Data |
|------------------------|----------------------|------|------|-----------------------------|------|
| N/A                    | Ramp Length LT (in)  | 58.0 | N/A  | Ramp Length RT (in)         | 57.0 |
| No                     | Ramp Width LT (in)   | 46.0 | Yes  | Ramp Width RT (in)          | 56.0 |
| Yes                    | Ramp Slope LT (%)    | 2.4  | No   | Ramp Slope RT (%)           | 10.6 |
| Yes                    | Ramp XSlope LT (%)   | 1.9  | No   | Ramp XSlope RT (%)          | 2.9  |
| N/A                    | Landing Length (in)  | N/A  | N/A  | DWS Provided?               | N/A  |
| N/A                    | Landing Width (in)   | N/A  | N/A  | DWS Contrast?               | N/A  |
| N/A                    | Landing Slope (%)    | N/A  | N/A  | DWS Length (in)             | N/A  |
| N/A                    | Landing X Slope (%)  | N/A  | N/A  | DWS Full Width?             | N/A  |
| N/A                    | Landing Curb? (Y/N)  | N/A  | N/A  | DWS Offset (in)             | N/A  |
| N/A                    | Shared Landing?      | N/A  |      |                             |      |
| N/A                    | Gutter Ponding?      | N/A  | N/A  | Gutter Slope (%)            | N/A  |
| N/A                    | Gutter Lip Ht (in)   | N/A  | N/A  | Gutter X Slope (%)          | N/A  |
| N/A                    | Painted X Walk1?     | No   | N/A  | Painted X Walk2?            | N/A  |
|                        | X Walk 1 Direction   | To S |      | X Walk 2 Direction          | N/A  |
| N/A                    | X Walk 1 Width (in)  | N/A  | N/A  | X Walk 2 Width (in)         | N/A  |
|                        | X Walk 1 Slope (%)   | 3.6  |      | X Walk 2 Slope (%)          | N/A  |
|                        | X Walk 1 X Slope (%) | 0.7  |      | X Walk 2 X Slope (%)        | N/A  |
| N/A                    | Ramp inside XWalk1?  | N/A  | N/A  | Ramp inside XWalk2?         | N/A  |
|                        | Road Slope (%)       | N/A  | N/A  | Clear Space?                | N/A  |
|                        | Road X Slope (%)     | N/A  | N/A  | Clear Space to XWalk (in)   | N/A  |
| N/A                    | Any Obstructions?    | N/A  | N/A  | Storm Grate/Utility Hazard? | N/A  |
|                        | Obstruction Type     |      |      | Storm Grate/Utility Type    |      |
|                        |                      | N/A  |      |                             | N/A  |
|                        |                      |      | Yes  | Surface Condition? (G/P)    | Good |
|                        |                      |      | N/A  | Curb Slope (%)              | 7.8  |
|                        | 1 2 2 2              |      |      |                             |      |