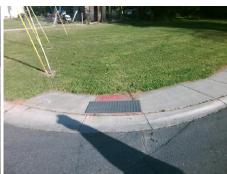

Surveyor Notes:

LT RP < 5%

N

N

PROW/ADA:

R304.5.1, R304.3.2, R304.5.3

Total Cost: \$ 1600.00

| Compliance Description |                      | Data | Comp | liance Description          | Data |
|------------------------|----------------------|------|------|-----------------------------|------|
| N/A                    | Ramp Length LT (in)  | 58.0 | N/A  | Ramp Length RT (in)         | 57.0 |
| No                     | Ramp Width LT (in)   | 46.0 | Yes  | Ramp Width RT (in)          | 56.0 |
| Yes                    | Ramp Slope LT (%)    | 2.4  | No   | Ramp Slope RT (%)           | 10.6 |
| Yes                    | Ramp XSlope LT (%)   | 1.9  | No   | Ramp XSlope RT (%)          | 2.9  |
| N/A                    | Landing Length (in)  | N/A  | N/A  | DWS Provided?               | N/A  |
| N/A                    | Landing Width (in)   | N/A  | N/A  | DWS Contrast?               | N/A  |
| N/A                    | Landing Slope (%)    | N/A  | N/A  | DWS Length (in)             | N/A  |
| N/A                    | Landing X Slope (%)  | N/A  | N/A  | DWS Full Width?             | N/A  |
| N/A                    | Landing Curb? (Y/N)  | N/A  | N/A  | DWS Offset (in)             | N/A  |
| N/A                    | Shared Landing?      | N/A  |      |                             |      |
| N/A                    | Gutter Ponding?      | N/A  | N/A  | Gutter Slope (%)            | N/A  |
| N/A                    | Gutter Lip Ht (in)   | N/A  | N/A  | Gutter X Slope (%)          | N/A  |
| N/A                    | Painted X Walk1?     | No   | N/A  | Painted X Walk2?            | N/A  |
|                        | X Walk 1 Direction   | To S |      | X Walk 2 Direction          | N/A  |
| N/A                    | X Walk 1 Width (in)  | N/A  | N/A  | X Walk 2 Width (in)         | N/A  |
|                        | X Walk 1 Slope (%)   | 3.6  |      | X Walk 2 Slope (%)          | N/A  |
|                        | X Walk 1 X Slope (%) | 0.7  |      | X Walk 2 X Slope (%)        | N/A  |
| N/A                    | Ramp inside XWalk1?  | N/A  | N/A  | Ramp inside XWalk2?         | N/A  |
|                        | Road Slope (%)       | N/A  | N/A  | Clear Space?                | N/A  |
|                        | Road X Slope (%)     | N/A  | N/A  | Clear Space to XWalk (in)   | N/A  |
| N/A                    | Any Obstructions?    | N/A  | N/A  | Storm Grate/Utility Hazard? | N/A  |
|                        | Obstruction Type     |      |      | Storm Grate/Utility Type    |      |
|                        |                      | N/A  |      |                             | N/A  |
|                        |                      |      | Yes  | Surface Condition? (G/P)    | Good |
|                        |                      |      | N/A  | Curb Slope (%)              | 7.8  |
|                        | 1 2 2 2              |      |      |                             |      |