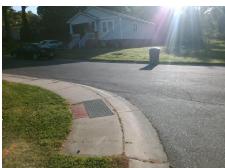

Surveyor Notes:

LT RP < 5%

N

N

PROW/ADA:

R304.5.1, R304.3.2, R304.5.3

Total Cost: \$ 1600.00

| Compliance Description |                      | Data | Comp | liance Description          | Data |
|------------------------|----------------------|------|------|-----------------------------|------|
| N/A                    | Ramp Length LT (in)  | 58.0 | N/A  | Ramp Length RT (in)         | 57.0 |
| No                     | Ramp Width LT (in)   | 46.0 | Yes  | Ramp Width RT (in)          | 56.0 |
| Yes                    | Ramp Slope LT (%)    | 2.4  | No   | Ramp Slope RT (%)           | 10.6 |
| Yes                    | Ramp XSlope LT (%)   | 1.9  | No   | Ramp XSlope RT (%)          | 2.9  |
| N/A                    | Landing Length (in)  | N/A  | N/A  | DWS Provided?               | N/A  |
| N/A                    | Landing Width (in)   | N/A  | N/A  | DWS Contrast?               | N/A  |
| N/A                    | Landing Slope (%)    | N/A  | N/A  | DWS Length (in)             | N/A  |
| N/A                    | Landing X Slope (%)  | N/A  | N/A  | DWS Full Width?             | N/A  |
| N/A                    | Landing Curb? (Y/N)  | N/A  | N/A  | DWS Offset (in)             | N/A  |
| N/A                    | Shared Landing?      | N/A  |      |                             |      |
| N/A                    | Gutter Ponding?      | N/A  | N/A  | Gutter Slope (%)            | N/A  |
| N/A                    | Gutter Lip Ht (in)   | N/A  | N/A  | Gutter X Slope (%)          | N/A  |
| N/A                    | Painted X Walk1?     | No   | N/A  | Painted X Walk2?            | N/A  |
|                        | X Walk 1 Direction   | To S |      | X Walk 2 Direction          | N/A  |
| N/A                    | X Walk 1 Width (in)  | N/A  | N/A  | X Walk 2 Width (in)         | N/A  |
|                        | X Walk 1 Slope (%)   | 3.6  |      | X Walk 2 Slope (%)          | N/A  |
|                        | X Walk 1 X Slope (%) | 0.7  |      | X Walk 2 X Slope (%)        | N/A  |
| N/A                    | Ramp inside XWalk1?  | N/A  | N/A  | Ramp inside XWalk2?         | N/A  |
|                        | Road Slope (%)       | N/A  | N/A  | Clear Space?                | N/A  |
|                        | Road X Slope (%)     | N/A  | N/A  | Clear Space to XWalk (in)   | N/A  |
| N/A                    | Any Obstructions?    | N/A  | N/A  | Storm Grate/Utility Hazard? | N/A  |
|                        | Obstruction Type     |      |      | Storm Grate/Utility Type    |      |
|                        |                      | N/A  |      |                             | N/A  |
|                        |                      |      | Yes  | Surface Condition? (G/P)    | Good |
|                        |                      |      | N/A  | Curb Slope (%)              | 7.8  |
|                        | 1 2 2 2              |      |      |                             |      |