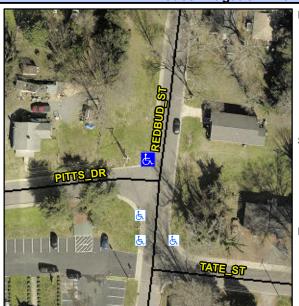

## Access Compliance Report Public Rights-of-Way (Curb Ramps)

Intersection ID: 9126Main Street:REDBUD\_STCross Street:PITTS\_DRLocation:NWADA ID: 8BCC3435C90ERamp Type:ParaInitial Pass/Fail:FailOverall Compliance:NoSeverity Score:22.5

## Field Measurements/Component Compliance

Street 1 Name PITTS DR
Stop Condition-Street 1 StopSign
Street 2 Name N/A
Stop Condition-Street 2 N/A

Possible Solutions:

Remove & Replace Entire Ramp.

N

You

You

N