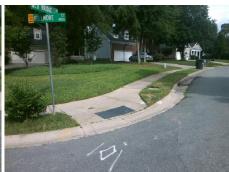

## Access Compliance Report Public Rights-of-Way (Curb Ramps)

Intersection ID: 3215Main Street:BELLMORE\_CTCross Street:OLD\_BRIDGE\_LNLocation:WADA ID: 8BCCCB96350FRamp Type:PerpInitial Pass/Fail:FailOverall Compliance:NoSeverity Score:25

## Field Measurements/Component Compliance

Street 1 Name

OLD BRIDGE LN

Stop Condition-Street 2

None

Street 2 Name

N/A

Stop Condition-Street 1

1850.00

| Compl | iance Description     | Data  | Compl | liance | Description           | Data |
|-------|-----------------------|-------|-------|--------|-----------------------|------|
| N/A   | Ramp Length (in)      | 94.0  | Yes   | Ramp   | Slope (%)             | 6.2  |
| Yes   | Ramp Width (in)       | 75.0  | No    | Ramp   | XSlope (%)            | 7.4  |
| N/A   | Flare Type LT         | N/A   | N/A   | Flare  | Type RT               | N/A  |
| N/A   | Flare Slope LT (%)    | N/A   | N/A   | Flare  | Slope RT (%)          | N/A  |
| N/A   | Flare Traversable LT? | N/A   | N/A   | Flare  | Traversable RT?       | N/A  |
| N/A   | Landing Length (in)   | N/A   | N/A   | DWS    | Provided?             | N/A  |
| N/A   | Landing Width (in)    | N/A   | N/A   | DWS    | Contrast?             | N/A  |
| N/A   | Landing Slope (%)     | N/A   | N/A   | DWS    | Length (in)           | N/A  |
| N/A   | Landing X Slope (%)   | N/A   | N/A   | DWS    | Full Width?           | N/A  |
| N/A   | Landing Curb? (Y/N)   | N/A   | N/A   | DWS    | Offset (in)           | N/A  |
| N/A   | Shared Landing?       | N/A   |       |        |                       |      |
| N/A   | Gutter Ponding?       | N/A   | N/A   | Gutte  | r Slope (%)           | N/A  |
| N/A   | Gutter Lip Ht (in)    | N/A   | N/A   | Gutte  | r X Slope (%)         | N/A  |
| N/A   | Painted X Walk1?      | No    | N/A   | Painte | ed X Walk2?           | N/A  |
|       | X Walk 1 Direction    | To NE |       | X Wa   | lk 2 Direction        | N/A  |
| N/A   | X Walk 1 Width (in)   | N/A   | N/A   | X Wa   | lk 2 Width (in)       | N/A  |
|       | X Walk 1 Slope (%)    | 7.5   |       | X Wa   | lk 2 Slope (%)        | N/A  |
|       | X Walk 1 X Slope (%)  | 1.3   |       | X Wa   | lk 2 X Slope (%)      | N/A  |
| N/A   | Ramp inside XWalk1?   | N/A   | N/A   | Ramp   | inside XWalk2?        | N/A  |
|       | Road Slope (%)        | N/A   | N/A   | Clear  | Space?                | N/A  |
|       | Road X Slope (%)      | N/A   | N/A   | Clear  | Space to XWalk (in)   | N/A  |
| N/A   | Any Obstructions?     | N/A   | N/A   | Storm  | Grate/Utility Hazard? | N/A  |
|       | Obstruction Type      |       |       | Storm  | Grate/Utility Type    |      |
|       |                       | N/A   |       |        |                       | N/A  |
|       |                       |       | Yes   | Surfa  | ce Condition? (G/P)   | Good |