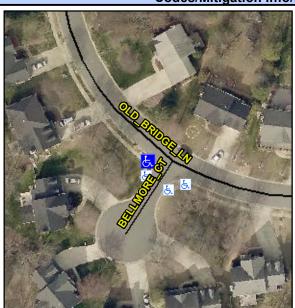

## Access Compliance Report Public Rights-of-Way (Curb Ramps)

Intersection ID: 3215Main Street:BELLMORE\_CTCross Street:OLD\_BRIDGE\_LNLocation:WADA ID: 8BCCCB96350FRamp Type:PerpInitial Pass/Fail:FailOverall Compliance:NoSeverity Score:25

## Field Measurements/Component Compliance

Street 1 Name

OLD BRIDGE LN

Stop Condition-Street 2

None

Street 2 Name

N/A

Stop Condition-Street 1