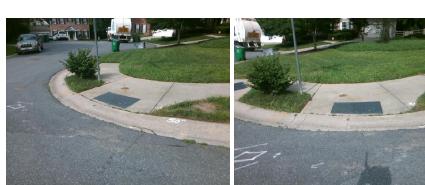

## Access Compliance Report Public Rights-of-Way (Curb Ramps)

Intersection ID: 3215Main Street:BELLMORE\_CTCross Street:OLD\_BRIDGE\_LNLocation:WADA ID: 8BCCCB96350FRamp Type:PerpInitial Pass/Fail:FailOverall Compliance:NoSeverity Score:25

## Field Measurements/Component Compliance

Street 1 Name

OLD BRIDGE LN

Stop Condition-Street 2

None

Street 2 Name

N/A

Stop Condition-Street 1

1850.00

| Compl | iance Description     | Data  | Compl | liance | Description           | Data |
|-------|-----------------------|-------|-------|--------|-----------------------|------|
| N/A   | Ramp Length (in)      | 94.0  | Yes   | Ramp   | Slope (%)             | 6.2  |
| Yes   | Ramp Width (in)       | 75.0  | No    | Ramp   | XSlope (%)            | 7.4  |
| N/A   | Flare Type LT         | N/A   | N/A   | Flare  | Type RT               | N/A  |
| N/A   | Flare Slope LT (%)    | N/A   | N/A   | Flare  | Slope RT (%)          | N/A  |
| N/A   | Flare Traversable LT? | N/A   | N/A   | Flare  | Traversable RT?       | N/A  |
| N/A   | Landing Length (in)   | N/A   | N/A   | DWS    | Provided?             | N/A  |
| N/A   | Landing Width (in)    | N/A   | N/A   | DWS    | Contrast?             | N/A  |
| N/A   | Landing Slope (%)     | N/A   | N/A   | DWS    | Length (in)           | N/A  |
| N/A   | Landing X Slope (%)   | N/A   | N/A   | DWS    | Full Width?           | N/A  |
| N/A   | Landing Curb? (Y/N)   | N/A   | N/A   | DWS    | Offset (in)           | N/A  |
| N/A   | Shared Landing?       | N/A   |       |        |                       |      |
| N/A   | Gutter Ponding?       | N/A   | N/A   | Gutte  | r Slope (%)           | N/A  |
| N/A   | Gutter Lip Ht (in)    | N/A   | N/A   | Gutte  | r X Slope (%)         | N/A  |
| N/A   | Painted X Walk1?      | No    | N/A   | Painte | ed X Walk2?           | N/A  |
|       | X Walk 1 Direction    | To NE |       | X Wa   | lk 2 Direction        | N/A  |
| N/A   | X Walk 1 Width (in)   | N/A   | N/A   | X Wa   | lk 2 Width (in)       | N/A  |
|       | X Walk 1 Slope (%)    | 7.5   |       | X Wa   | lk 2 Slope (%)        | N/A  |
|       | X Walk 1 X Slope (%)  | 1.3   |       | X Wa   | lk 2 X Slope (%)      | N/A  |
| N/A   | Ramp inside XWalk1?   | N/A   | N/A   | Ramp   | inside XWalk2?        | N/A  |
|       | Road Slope (%)        | N/A   | N/A   | Clear  | Space?                | N/A  |
|       | Road X Slope (%)      | N/A   | N/A   | Clear  | Space to XWalk (in)   | N/A  |
| N/A   | Any Obstructions?     | N/A   | N/A   | Storm  | Grate/Utility Hazard? | N/A  |
|       | Obstruction Type      |       |       | Storm  | Grate/Utility Type    |      |
|       |                       | N/A   |       |        |                       | N/A  |
|       |                       |       | Yes   | Surfa  | ce Condition? (G/P)   | Good |