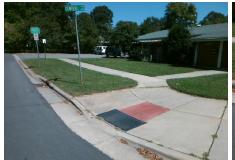

## **Access Compliance Report Public Rights-of-Way** (Curb Ramps)

Intersection ID: 13818 Main Street: CENTRAL\_AV Cross Street: SHERIDAN\_DR Location: NE **Overall Compliance: No** ADA ID: 8BCF9E5FA385 Ramp Type: Perp Initial Pass/Fail: Fail **Severity Score:** 17.5

Total Cost:

1850.00

| Field Measurements/Component Compliance |                       |      |       |        |                       |      |  |  |
|-----------------------------------------|-----------------------|------|-------|--------|-----------------------|------|--|--|
| Comp                                    | liance Description    | Data | Compl | iance  | Description           | Data |  |  |
| N/A                                     | Ramp Length (in)      | 72.0 | Yes   | Ramp   | Slope (%)             | 5.3  |  |  |
| No                                      | Ramp Width (in)       | 35.5 | Yes   | Ramp   | XSlope (%)            | 0.8  |  |  |
| N/A                                     | Flare Type LT         | N/A  | N/A   | Flare  | Type RT               | N/A  |  |  |
| N/A                                     | Flare Slope LT (%)    | N/A  | N/A   | Flare  | Slope RT (%)          | N/A  |  |  |
| N/A                                     | Flare Traversable LT? | N/A  | N/A   | Flare  | Traversable RT?       | N/A  |  |  |
| N/A                                     | Landing Length (in)   | N/A  | N/A   | DWS    | Provided?             | N/A  |  |  |
| N/A                                     | Landing Width (in)    | N/A  | N/A   | DWS    | Contrast?             | N/A  |  |  |
| N/A                                     | Landing Slope (%)     | N/A  | N/A   | DWS    | Length (in)           | N/A  |  |  |
| N/A                                     | Landing X Slope (%)   | N/A  | N/A   | DWS    | Full Width?           | N/A  |  |  |
| N/A                                     | Landing Curb? (Y/N)   | N/A  | N/A   | DWS    | Offset (in)           | N/A  |  |  |
| N/A                                     | Shared Landing?       | N/A  |       |        |                       |      |  |  |
| N/A                                     | Gutter Ponding?       | N/A  | N/A   | Gutte  | r Slope (%)           | N/A  |  |  |
| N/A                                     | Gutter Lip Ht (in)    | N/A  | N/A   | Gutte  | r X Slope (%)         | N/A  |  |  |
| N/A                                     | Painted X Walk1?      | No   | N/A   | Painte | ed X Walk2?           | N/A  |  |  |
|                                         | X Walk 1 Direction    | To W |       | X Wa   | lk 2 Direction        | N/A  |  |  |
| N/A                                     | X Walk 1 Width (in)   | N/A  | N/A   | X Wa   | lk 2 Width (in)       | N/A  |  |  |
|                                         | X Walk 1 Slope (%)    | 0.2  |       | X Wa   | lk 2 Slope (%)        | N/A  |  |  |
|                                         | X Walk 1 X Slope (%)  | 2.5  |       | X Wa   | lk 2 X Slope (%)      | N/A  |  |  |
| N/A                                     | Ramp inside XWalk1?   | N/A  | N/A   | Ramp   | inside XWalk2?        | N/A  |  |  |
|                                         | Road Slope (%)        | N/A  | N/A   | Clear  | Space?                | N/A  |  |  |
|                                         | Road X Slope (%)      | N/A  | N/A   | Clear  | Space to XWalk (in)   | N/A  |  |  |
| N/A                                     | Any Obstructions?     | N/A  | N/A   | Storm  | Grate/Utility Hazard? | N/A  |  |  |
|                                         | Obstruction Type      |      |       | Storm  | Grate/Utility Type    |      |  |  |
|                                         |                       | N/A  |       |        |                       | N/A  |  |  |
|                                         |                       |      | Yes   | Surfa  | ce Condition? (G/P)   | Good |  |  |
|                                         |                       |      |       |        |                       |      |  |  |