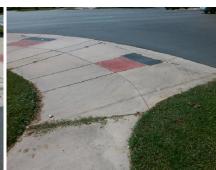

## **Access Compliance Report Public Rights-of-Way** (Curb Ramps)

Intersection ID: 13818 Main Street: CENTRAL\_AV Cross Street: SHERIDAN\_DR Location: NE **Overall Compliance: No** ADA ID: 8BCF9E5FA385 Ramp Type: Perp Initial Pass/Fail: Fail **Severity Score:** 17.5

Total Cost:

1850.00

| Field Measurements/Component Compliance |                       |      |       |        |                       |      |  |  |
|-----------------------------------------|-----------------------|------|-------|--------|-----------------------|------|--|--|
| Comp                                    | liance Description    | Data | Compl | iance  | Description           | Data |  |  |
| N/A                                     | Ramp Length (in)      | 72.0 | Yes   | Ramp   | Slope (%)             | 5.3  |  |  |
| No                                      | Ramp Width (in)       | 35.5 | Yes   | Ramp   | XSlope (%)            | 0.8  |  |  |
| N/A                                     | Flare Type LT         | N/A  | N/A   | Flare  | Type RT               | N/A  |  |  |
| N/A                                     | Flare Slope LT (%)    | N/A  | N/A   | Flare  | Slope RT (%)          | N/A  |  |  |
| N/A                                     | Flare Traversable LT? | N/A  | N/A   | Flare  | Traversable RT?       | N/A  |  |  |
| N/A                                     | Landing Length (in)   | N/A  | N/A   | DWS    | Provided?             | N/A  |  |  |
| N/A                                     | Landing Width (in)    | N/A  | N/A   | DWS    | Contrast?             | N/A  |  |  |
| N/A                                     | Landing Slope (%)     | N/A  | N/A   | DWS    | Length (in)           | N/A  |  |  |
| N/A                                     | Landing X Slope (%)   | N/A  | N/A   | DWS    | Full Width?           | N/A  |  |  |
| N/A                                     | Landing Curb? (Y/N)   | N/A  | N/A   | DWS    | Offset (in)           | N/A  |  |  |
| N/A                                     | Shared Landing?       | N/A  |       |        |                       |      |  |  |
| N/A                                     | Gutter Ponding?       | N/A  | N/A   | Gutte  | r Slope (%)           | N/A  |  |  |
| N/A                                     | Gutter Lip Ht (in)    | N/A  | N/A   | Gutte  | r X Slope (%)         | N/A  |  |  |
| N/A                                     | Painted X Walk1?      | No   | N/A   | Painte | ed X Walk2?           | N/A  |  |  |
|                                         | X Walk 1 Direction    | To W |       | X Wa   | lk 2 Direction        | N/A  |  |  |
| N/A                                     | X Walk 1 Width (in)   | N/A  | N/A   | X Wa   | lk 2 Width (in)       | N/A  |  |  |
|                                         | X Walk 1 Slope (%)    | 0.2  |       | X Wa   | lk 2 Slope (%)        | N/A  |  |  |
|                                         | X Walk 1 X Slope (%)  | 2.5  |       | X Wa   | lk 2 X Slope (%)      | N/A  |  |  |
| N/A                                     | Ramp inside XWalk1?   | N/A  | N/A   | Ramp   | inside XWalk2?        | N/A  |  |  |
|                                         | Road Slope (%)        | N/A  | N/A   | Clear  | Space?                | N/A  |  |  |
|                                         | Road X Slope (%)      | N/A  | N/A   | Clear  | Space to XWalk (in)   | N/A  |  |  |
| N/A                                     | Any Obstructions?     | N/A  | N/A   | Storm  | Grate/Utility Hazard? | N/A  |  |  |
|                                         | Obstruction Type      |      |       | Storm  | Grate/Utility Type    |      |  |  |
|                                         |                       | N/A  |       |        |                       | N/A  |  |  |
|                                         |                       |      | Yes   | Surfa  | ce Condition? (G/P)   | Good |  |  |
|                                         |                       |      |       |        |                       |      |  |  |