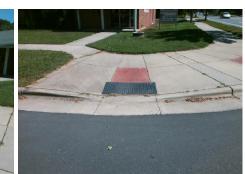

## **Access Compliance Report Public Rights-of-Way** (Curb Ramps)

Intersection ID: 13818 Main Street: CENTRAL\_AV Cross Street: SHERIDAN\_DR Location: NE **Overall Compliance: No** ADA ID: 8BCF9E5FA385 Ramp Type: Perp Initial Pass/Fail: Fail **Severity Score:** 17.5

Total Cost:

1850.00

| Field Measurements/Component Compliance |                       |      |       |        |                       |      |  |  |
|-----------------------------------------|-----------------------|------|-------|--------|-----------------------|------|--|--|
| Comp                                    | liance Description    | Data | Compl | iance  | Description           | Data |  |  |
| N/A                                     | Ramp Length (in)      | 72.0 | Yes   | Ramp   | Slope (%)             | 5.3  |  |  |
| No                                      | Ramp Width (in)       | 35.5 | Yes   | Ramp   | XSlope (%)            | 0.8  |  |  |
| N/A                                     | Flare Type LT         | N/A  | N/A   | Flare  | Type RT               | N/A  |  |  |
| N/A                                     | Flare Slope LT (%)    | N/A  | N/A   | Flare  | Slope RT (%)          | N/A  |  |  |
| N/A                                     | Flare Traversable LT? | N/A  | N/A   | Flare  | Traversable RT?       | N/A  |  |  |
| N/A                                     | Landing Length (in)   | N/A  | N/A   | DWS    | Provided?             | N/A  |  |  |
| N/A                                     | Landing Width (in)    | N/A  | N/A   | DWS    | Contrast?             | N/A  |  |  |
| N/A                                     | Landing Slope (%)     | N/A  | N/A   | DWS    | Length (in)           | N/A  |  |  |
| N/A                                     | Landing X Slope (%)   | N/A  | N/A   | DWS    | Full Width?           | N/A  |  |  |
| N/A                                     | Landing Curb? (Y/N)   | N/A  | N/A   | DWS    | Offset (in)           | N/A  |  |  |
| N/A                                     | Shared Landing?       | N/A  |       |        |                       |      |  |  |
| N/A                                     | Gutter Ponding?       | N/A  | N/A   | Gutte  | r Slope (%)           | N/A  |  |  |
| N/A                                     | Gutter Lip Ht (in)    | N/A  | N/A   | Gutte  | r X Slope (%)         | N/A  |  |  |
| N/A                                     | Painted X Walk1?      | No   | N/A   | Painte | ed X Walk2?           | N/A  |  |  |
|                                         | X Walk 1 Direction    | To W |       | X Wa   | lk 2 Direction        | N/A  |  |  |
| N/A                                     | X Walk 1 Width (in)   | N/A  | N/A   | X Wa   | lk 2 Width (in)       | N/A  |  |  |
|                                         | X Walk 1 Slope (%)    | 0.2  |       | X Wa   | lk 2 Slope (%)        | N/A  |  |  |
|                                         | X Walk 1 X Slope (%)  | 2.5  |       | X Wa   | lk 2 X Slope (%)      | N/A  |  |  |
| N/A                                     | Ramp inside XWalk1?   | N/A  | N/A   | Ramp   | inside XWalk2?        | N/A  |  |  |
|                                         | Road Slope (%)        | N/A  | N/A   | Clear  | Space?                | N/A  |  |  |
|                                         | Road X Slope (%)      | N/A  | N/A   | Clear  | Space to XWalk (in)   | N/A  |  |  |
| N/A                                     | Any Obstructions?     | N/A  | N/A   | Storm  | Grate/Utility Hazard? | N/A  |  |  |
|                                         | Obstruction Type      |      |       | Storm  | Grate/Utility Type    |      |  |  |
|                                         |                       | N/A  |       |        |                       | N/A  |  |  |
|                                         |                       |      | Yes   | Surfa  | ce Condition? (G/P)   | Good |  |  |
|                                         |                       |      |       |        |                       |      |  |  |