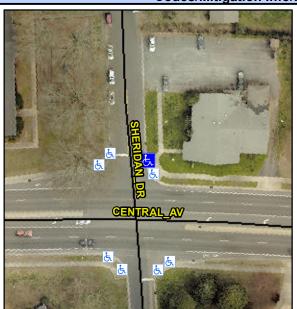

## **Access Compliance Report Public Rights-of-Way** (Curb Ramps)

Intersection ID: 13818 Main Street: CENTRAL\_AV Cross Street: SHERIDAN\_DR Location: NE **Overall Compliance: No** ADA ID: 8BCF9E5FA385 Ramp Type: Perp Initial Pass/Fail: Fail **Severity Score:** 17.5