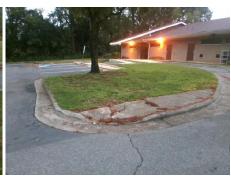

## Field Measurements/Component Compliance

Street 1 Name Stop Condition-Street 2 Street 2 Name Stop Condition-Street 1

**ENTRANCE** None **NORFOLK AV**  Possible Solutions: Remove & Replace Curb Ramp With Two New Directional Ramps or Equivalent. Surveyor Notes: N/A PROW/ADA:

R304.2.2

None

Total Cost: 3200.00

| Compliance Description |                       | Data  | Compliance |       | Description           | Data  |
|------------------------|-----------------------|-------|------------|-------|-----------------------|-------|
| N/A                    | Ramp Length (in)      | 42.0  | No         | Ramp  | Slope (%)             | 19.4  |
| Yes                    | Ramp Width (in)       | 48.0  | Yes        | Ramp  | XSlope (%)            | 3.1   |
| N/A                    | Flare Type LT         | N/A   | N/A        | Flare | Type RT               | N/A   |
| N/A                    | Flare Slope LT (%)    | N/A   | N/A        | Flare | Slope RT (%)          | N/A   |
| N/A                    | Flare Traversable LT? | N/A   | N/A        | Flare | Traversable RT?       | N/A   |
| N/A                    | Landing Length (in)   | N/A   | N/A        | DWS   | Provided?             | N/A   |
| N/A                    | Landing Width (in)    | N/A   | N/A        | DWS   | Contrast?             | N/A   |
| N/A                    | Landing Slope (%)     | N/A   | N/A        | DWS   | Length (in)           | N/A   |
| N/A                    | Landing X Slope (%)   | N/A   | N/A        | DWS   | Full Width?           | N/A   |
| N/A                    | Landing Curb? (Y/N)   | N/A   | N/A        | DWS   | Offset (in)           | N/A   |
| N/A                    | Shared Landing?       | N/A   |            |       |                       |       |
| N/A                    | Gutter Ponding?       | N/A   | N/A        | Gutte | r Slope (%)           | N/A   |
| N/A                    | Gutter Lip Ht (in)    | N/A   | N/A        | Gutte | r X Slope (%)         | N/A   |
| N/A                    | Painted X Walk1?      | No    | N/A        | Paint | ed X Walk2?           | No    |
|                        | X Walk 1 Direction    | To NE |            | X Wa  | lk 2 Direction        | To NW |
| N/A                    | X Walk 1 Width (in)   | N/A   | N/A        | X Wa  | lk 2 Width (in)       | N/A   |
|                        | X Walk 1 Slope (%)    | 6.8   |            | X Wa  | lk 2 Slope (%)        | 0.6   |
|                        | X Walk 1 X Slope (%)  | 3.3   |            | X Wa  | lk 2 X Slope (%)      | 6.8   |
| N/A                    | Ramp inside XWalk1?   | N/A   | N/A        | Ramp  | inside XWalk2?        | N/A   |
|                        | Road Slope (%)        | 9.3   | N/A        | Clear | Space?                | N/A   |
|                        | Road X Slope (%)      | 0.9   | N/A        | Clear | Space to XWalk (in)   | N/A   |
| N/A                    | Any Obstructions?     | N/A   | N/A        | Storm | Grate/Utility Hazard? | N/A   |
|                        | Obstruction Type      |       |            | Storm | Grate/Utility Type    |       |
|                        |                       | N/A   |            |       |                       | N/A   |