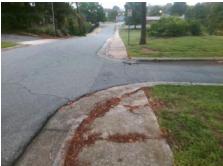

## Field Measurements/Component Compliance

Street 1 Name Stop Condition-Street 2 Street 2 Name Stop Condition-Street 1

**ENTRANCE** None **NORFOLK AV**  Possible Solutions: Remove & Replace Curb Ramp With Two New Directional Ramps or Equivalent. Surveyor Notes: N/A PROW/ADA:

R304.2.2

None

Total Cost: 3200.00

| Compliance Description |                       | Data  | Compliance |       | Description           | Data  |
|------------------------|-----------------------|-------|------------|-------|-----------------------|-------|
| N/A                    | Ramp Length (in)      | 42.0  | No         | Ramp  | Slope (%)             | 19.4  |
| Yes                    | Ramp Width (in)       | 48.0  | Yes        | Ramp  | XSlope (%)            | 3.1   |
| N/A                    | Flare Type LT         | N/A   | N/A        | Flare | Type RT               | N/A   |
| N/A                    | Flare Slope LT (%)    | N/A   | N/A        | Flare | Slope RT (%)          | N/A   |
| N/A                    | Flare Traversable LT? | N/A   | N/A        | Flare | Traversable RT?       | N/A   |
| N/A                    | Landing Length (in)   | N/A   | N/A        | DWS   | Provided?             | N/A   |
| N/A                    | Landing Width (in)    | N/A   | N/A        | DWS   | Contrast?             | N/A   |
| N/A                    | Landing Slope (%)     | N/A   | N/A        | DWS   | Length (in)           | N/A   |
| N/A                    | Landing X Slope (%)   | N/A   | N/A        | DWS   | Full Width?           | N/A   |
| N/A                    | Landing Curb? (Y/N)   | N/A   | N/A        | DWS   | Offset (in)           | N/A   |
| N/A                    | Shared Landing?       | N/A   |            |       |                       |       |
| N/A                    | Gutter Ponding?       | N/A   | N/A        | Gutte | r Slope (%)           | N/A   |
| N/A                    | Gutter Lip Ht (in)    | N/A   | N/A        | Gutte | r X Slope (%)         | N/A   |
| N/A                    | Painted X Walk1?      | No    | N/A        | Paint | ed X Walk2?           | No    |
|                        | X Walk 1 Direction    | To NE |            | X Wa  | lk 2 Direction        | To NW |
| N/A                    | X Walk 1 Width (in)   | N/A   | N/A        | X Wa  | lk 2 Width (in)       | N/A   |
|                        | X Walk 1 Slope (%)    | 6.8   |            | X Wa  | lk 2 Slope (%)        | 0.6   |
|                        | X Walk 1 X Slope (%)  | 3.3   |            | X Wa  | lk 2 X Slope (%)      | 6.8   |
| N/A                    | Ramp inside XWalk1?   | N/A   | N/A        | Ramp  | inside XWalk2?        | N/A   |
|                        | Road Slope (%)        | 9.3   | N/A        | Clear | Space?                | N/A   |
|                        | Road X Slope (%)      | 0.9   | N/A        | Clear | Space to XWalk (in)   | N/A   |
| N/A                    | Any Obstructions?     | N/A   | N/A        | Storm | Grate/Utility Hazard? | N/A   |
|                        | Obstruction Type      |       |            | Storm | Grate/Utility Type    |       |
|                        |                       | N/A   |            |       |                       | N/A   |