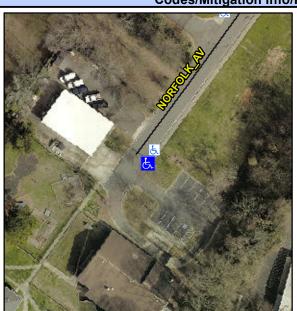

## **Access Compliance Report Public Rights-of-Way** (Curb Ramps)

Intersection ID: 10033047 Main Street: NORFOLK\_AV **Cross Street: N/A** Location: SW **ADA ID: 8BD3E425EA6D** Ramp Type: PerpDiag Initial Pass/Fail: Fail **Overall Compliance: No** Severity Score: 26.25

## Field Measurements/Component Compliance

Street 1 Name Stop Condition-Street 2 Street 2 Name Stop Condition-Street 1

**ENTRANCE** None **NORFOLK AV**  Possible Solutions: Remove & Replace Curb Ramp With Two New Directional Ramps or Equivalent. Surveyor Notes: N/A PROW/ADA: