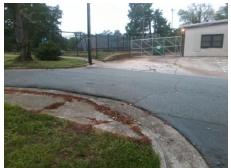

## Field Measurements/Component Compliance

Street 1 Name Stop Condition-Street 2 Street 2 Name Stop Condition-Street 1

**ENTRANCE** None **NORFOLK AV**  Possible Solutions: Remove & Replace Curb Ramp With Two New Directional Ramps or Equivalent. Surveyor Notes: N/A PROW/ADA:

R304.2.2

None

Total Cost: 3200.00

| Compliance Description |                       | Data  | Compliance |       | Description           | Data  |
|------------------------|-----------------------|-------|------------|-------|-----------------------|-------|
| N/A                    | Ramp Length (in)      | 42.0  | No         | Ramp  | Slope (%)             | 19.4  |
| Yes                    | Ramp Width (in)       | 48.0  | Yes        | Ramp  | XSlope (%)            | 3.1   |
| N/A                    | Flare Type LT         | N/A   | N/A        | Flare | Type RT               | N/A   |
| N/A                    | Flare Slope LT (%)    | N/A   | N/A        | Flare | Slope RT (%)          | N/A   |
| N/A                    | Flare Traversable LT? | N/A   | N/A        | Flare | Traversable RT?       | N/A   |
| N/A                    | Landing Length (in)   | N/A   | N/A        | DWS   | Provided?             | N/A   |
| N/A                    | Landing Width (in)    | N/A   | N/A        | DWS   | Contrast?             | N/A   |
| N/A                    | Landing Slope (%)     | N/A   | N/A        | DWS   | Length (in)           | N/A   |
| N/A                    | Landing X Slope (%)   | N/A   | N/A        | DWS   | Full Width?           | N/A   |
| N/A                    | Landing Curb? (Y/N)   | N/A   | N/A        | DWS   | Offset (in)           | N/A   |
| N/A                    | Shared Landing?       | N/A   |            |       |                       |       |
| N/A                    | Gutter Ponding?       | N/A   | N/A        | Gutte | r Slope (%)           | N/A   |
| N/A                    | Gutter Lip Ht (in)    | N/A   | N/A        | Gutte | r X Slope (%)         | N/A   |
| N/A                    | Painted X Walk1?      | No    | N/A        | Paint | ed X Walk2?           | No    |
|                        | X Walk 1 Direction    | To NE |            | X Wa  | lk 2 Direction        | To NW |
| N/A                    | X Walk 1 Width (in)   | N/A   | N/A        | X Wa  | lk 2 Width (in)       | N/A   |
|                        | X Walk 1 Slope (%)    | 6.8   |            | X Wa  | lk 2 Slope (%)        | 0.6   |
|                        | X Walk 1 X Slope (%)  | 3.3   |            | X Wa  | lk 2 X Slope (%)      | 6.8   |
| N/A                    | Ramp inside XWalk1?   | N/A   | N/A        | Ramp  | inside XWalk2?        | N/A   |
|                        | Road Slope (%)        | 9.3   | N/A        | Clear | Space?                | N/A   |
|                        | Road X Slope (%)      | 0.9   | N/A        | Clear | Space to XWalk (in)   | N/A   |
| N/A                    | Any Obstructions?     | N/A   | N/A        | Storm | Grate/Utility Hazard? | N/A   |
|                        | Obstruction Type      |       |            | Storm | Grate/Utility Type    |       |
|                        |                       | N/A   |            |       |                       | N/A   |