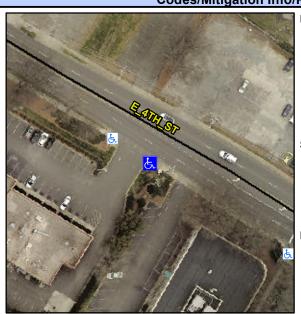

## **Access Compliance Report Public Rights-of-Way** (Curb Ramps)

Intersection ID: 10025303 Main Street: E\_4TH\_ST **Cross Street: N/A** Location: SE ADA ID: 8BDEB4894231 Ramp Type: PerpDiag Initial Pass/Fail: Fail **Overall Compliance: No** Severity Score: 33.75

**Codes/Mitigation Info/Possible Solution** 

E 4TH ST Street 1 Name Stop Condition-Street 2 None Street 2 Name **ENTRANCE** Stop Condition-Street 1 StopSign Possible Solutions: **Remove & Replace Curb Ramp With Two New Directional Ramps or** Equivalent. Surveyor Notes: N/A PROW/ADA: Not Found, R304.5.1, R304.2.2