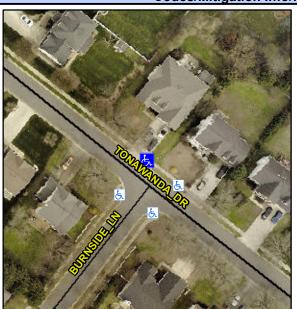

## Access Compliance Report Public Rights-of-Way (Curb Ramps)

Intersection ID: 28369 Main Street: TONAWANDA\_DR Cross Street: BURNSIDE\_LN Location: N

ADA ID: 8BE180CB7D25 Ramp Type: Perp Initial Pass/Fail: Fail Overall Compliance: No Severity Score: 12.5