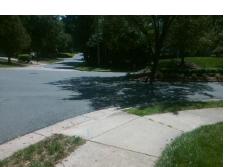

## **Access Compliance Report Public Rights-of-Way** (Curb Ramps)

Intersection ID: 24727 Main Street: BIRNEN DR **Cross Street: DEER SPRING LN** Location: SW **ADA ID: 8BE26F21C36C** Ramp Type: PerpDiag Initial Pass/Fail: Fail **Overall Compliance: No** Severity Score: 13.75

**Codes/Mitigation Info/Possible Solution** 

Street 1 Name Stop Condition-Street 2 Street 2 Name Stop Condition-Street 1

**BIRNEN DR** StopSign **DEER SPRING LN** StopSign Possible Solutions: Remove & Replace Curb Ramp With Two New Directional Ramps or Equivalent.