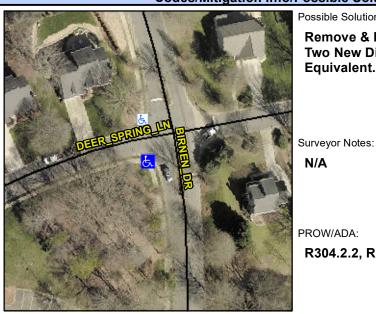

## **Access Compliance Report Public Rights-of-Way** (Curb Ramps)

Intersection ID: 24727 Main Street: BIRNEN DR **Cross Street: DEER SPRING LN** Location: SW **ADA ID: 8BE26F21C36C** Ramp Type: PerpDiag Initial Pass/Fail: Fail **Overall Compliance: No** Severity Score: 13.75

**Codes/Mitigation Info/Possible Solution** 

Street 1 Name Stop Condition-Street 2 Street 2 Name Stop Condition-Street 1

**BIRNEN DR** StopSign **DEER SPRING LN** StopSign Possible Solutions: Remove & Replace Curb Ramp With Two New Directional Ramps or Equivalent.