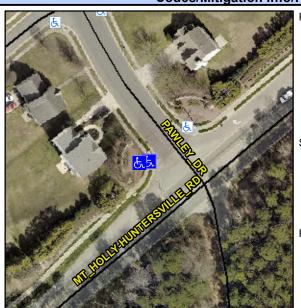

## Access Compliance Report Public Rights-of-Way (Curb Ramps)

Intersection ID: 5630 Main Street: MT\_HOLLY-HUNTERSVILLE\_RDCross Street: PAWLEY\_DR Location: NW

ADA ID: 8BE308D52048 Ramp Type: Perp Initial Pass/Fail: Fail Overall Compliance: No Severity Score: 21.25

## Field Measurements/Component Compliance

Street 1 Name PAWLEY DR
Stop Condition-Street 2 StopSign
Street 2 Name N/A
Stop Condition-Street 1 N/A

Possible Solutions:

Remove & Replace Entire Ramp.

Surveyor Notes: