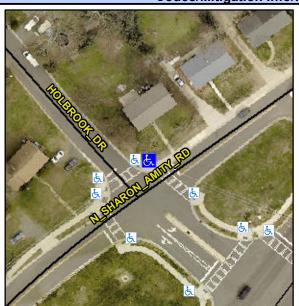

## Access Compliance Report Public Rights-of-Way (Curb Ramps)

Intersection ID: 10006798Main Street:HOLBROOK\_DRCross Street:N SHARON AMITY RDLocation:NEADA ID: 8BE590206248Ramp Type:PerpInitial Pass/Fail:FailOverall Compliance:NoSeverity Score:12.5

## Field Measurements/Component Compliance

Street 1 Name

N SHARON AMITY RD

Stop Condition-Street 2

StopSign

Street 2 Name

N/A

Stop Condition-Street 1