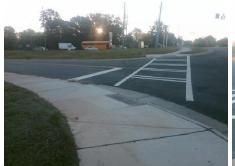

Total Cost: \$ 1850.00

| Field Measurements/Component Compliance |                       |       |      |                             |         |  |
|-----------------------------------------|-----------------------|-------|------|-----------------------------|---------|--|
| Compliance Description                  |                       | Data  | Comp | liance Description          | on Data |  |
| N/A                                     | Ramp Length (in)      | 26.0  | No   | Ramp Slope (%)              | 8.8     |  |
| Yes                                     | Ramp Width (in)       | 59.0  | Yes  | Ramp XSlope (%)             | 0.5     |  |
| N/A                                     | Flare Type LT         | N/A   | N/A  | Flare Type RT               | N/A     |  |
| N/A                                     | Flare Slope LT (%)    | N/A   | N/A  | Flare Slope RT (%)          | N/A     |  |
| N/A                                     | Flare Traversable LT? | N/A   | N/A  | Flare Traversable RT?       | N/A     |  |
| N/A                                     | Landing Length (in)   | N/A   | N/A  | DWS Provided?               | N/A     |  |
| N/A                                     | Landing Width (in)    | N/A   | N/A  | DWS Contrast?               | N/A     |  |
| N/A                                     | Landing Slope (%)     | N/A   | N/A  | DWS Length (in)             | N/A     |  |
| N/A                                     | Landing X Slope (%)   | N/A   | N/A  | DWS Full Width?             | N/A     |  |
| N/A                                     | Landing Curb? (Y/N)   | N/A   | N/A  | DWS Offset (in)             | N/A     |  |
| N/A                                     | Shared Landing?       | N/A   |      |                             |         |  |
| N/A                                     | Gutter Ponding?       | N/A   | N/A  | Gutter Slope (%)            | N/A     |  |
| N/A                                     | Gutter Lip Ht (in)    | N/A   | N/A  | Gutter X Slope (%)          | N/A     |  |
| N/A                                     | Painted X Walk1?      | Yes   | N/A  | Painted X Walk2?            | N/A     |  |
|                                         | X Walk 1 Direction    | To S  |      | X Walk 2 Direction          | N/A     |  |
| N/A                                     | X Walk 1 Width (in)   | 110.0 | N/A  | X Walk 2 Width (in)         | N/A     |  |
|                                         | X Walk 1 Slope (%)    | 7.2   |      | X Walk 2 Slope (%)          | N/A     |  |
|                                         | X Walk 1 X Slope (%)  | 5.1   |      | X Walk 2 X Slope (%)        | N/A     |  |
| N/A                                     | Ramp inside XWalk1?   | Yes   | N/A  | Ramp inside XWalk2?         | N/A     |  |
|                                         | Road Slope (%)        | N/A   | N/A  | Clear Space?                | N/A     |  |
|                                         | Road X Slope (%)      | N/A   | N/A  | Clear Space to XWalk (in)   | N/A     |  |
| N/A                                     | Any Obstructions?     | N/A   | N/A  | Storm Grate/Utility Hazard? | N/A     |  |
|                                         | Obstruction Type      |       |      | Storm Grate/Utility Type    |         |  |
|                                         |                       | N/A   |      |                             | N/A     |  |
|                                         |                       |       | Yes  | Surface Condition? (G/P)    | Good    |  |