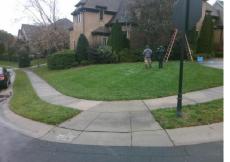

## Access Compliance Report Public Rights-of-Way (Curb Ramps)

| Intersection ID: 32024                            | Main Str           | Main Street: CORNWALLIS_CAMP_DR |       |         |                                                | STONECROFT_PARK                         | Location: | SE                          |                             |       |  |
|---------------------------------------------------|--------------------|---------------------------------|-------|---------|------------------------------------------------|-----------------------------------------|-----------|-----------------------------|-----------------------------|-------|--|
| ADA ID: 8BE9BE09435                               | 51 Ramp Ty         | Ramp Type: BlendTrans1          |       |         | Initial Pass/Fail: Fail Overall Compliance: No |                                         |           |                             | o Severity Score:           | 42.5  |  |
| Codes/Mitigation Info/Possible Solution           |                    |                                 |       |         |                                                | Field Measurements/Component Compliance |           |                             |                             |       |  |
|                                                   |                    | Possible Solutions:             |       |         | Compliance Description                         |                                         |           | Data Compliance Description |                             |       |  |
| CE COMPANY                                        |                    | Remove & Replace Curl           | b Ram | n With  | N/A                                            | Ramp Length (in)                        | 49.0      | Yes                         | BlendTrans Slope (%)        | 2.6   |  |
|                                                   |                    | Two New Directional Ra          | •     | •       | No                                             | Ramp Width (in)                         | 34.0      | No                          | BlendTrans XSlope (%)       | 7.9   |  |
|                                                   |                    | Equivalent.                     |       | N/A     | Flare Type LT                                  | N/A                                     | N/A       | Flare Type RT               | N/A                         |       |  |
|                                                   | C Chille           | 8                               |       |         | N/A                                            | Flare Slope LT (%)                      | N/A       | N/A                         | Flare Slope RT (%)          | N/A   |  |
| A CALO                                            | Multiple           |                                 |       |         | N/A                                            | Flare Traversable LT?                   | N/A       | N/A                         | Flare Traversable RT?       | N/A   |  |
|                                                   | Falle              |                                 |       |         | N/A                                            | Landing Length (in)                     | N/A       | N/A                         | DWS Provided?               | N/A   |  |
| the states                                        |                    | Surveyor Notes:                 |       |         | N/A                                            | Landing Width (in)                      | N/A       | N/A                         | DWS Contrast?               | N/A   |  |
| N/A<br>PROW/ADA:<br>Not Found, R304.5.1, R304.5.3 |                    |                                 |       |         | N/A                                            | Landing Slope (%)                       | N/A       | N/A                         | DWS Length (in)             | N/A   |  |
|                                                   |                    |                                 |       |         | N/A                                            | Landing X Slope (%)                     | N/A       | N/A                         | DWS Full Width?             | N/A   |  |
|                                                   |                    |                                 |       |         | N/A                                            | Landing Curb? (Y/N)                     | N/A       | N/A                         | DWS Offset (in)             | N/A   |  |
|                                                   |                    |                                 |       |         | N/A                                            | Shared Landing?                         | N/A       |                             |                             |       |  |
|                                                   |                    |                                 |       |         | N/A                                            | Gutter Ponding?                         | N/A       | N/A                         | Gutter Slope (%)            | N/A   |  |
|                                                   |                    |                                 |       | 3       | N/A                                            | Gutter Lip Ht (in)                      | N/A       | N/A                         | Gutter X Slope (%)          | N/A   |  |
|                                                   |                    |                                 |       | -       | N/A                                            | Painted X Walk1?                        | No        | N/A                         | Painted X Walk2?            | No    |  |
|                                                   |                    |                                 |       |         |                                                | X Walk 1 Direction                      | To NW     |                             | X Walk 2 Direction          | To SW |  |
|                                                   |                    |                                 |       |         |                                                | X Walk 1 Width (in)                     | N/A       |                             | X Walk 2 Width (in)         | N/A   |  |
| Street 1 Name                                     | CORNWALLIS CAMP DR |                                 |       |         |                                                | X Walk 1 Slope (%)                      | 1.3       |                             | X Walk 2 Slope (%)          | 4.3   |  |
| Stop Condition-Street 1                           | None               |                                 |       |         |                                                | X Walk 1 X Slope (%)                    | 5.7       |                             | X Walk 2 X Slope (%)        | 4.4   |  |
| Street 2 Name                                     | STONECROFT PARK DR |                                 |       |         | N/A                                            | Ramp inside XWalk1?                     | N/A       | N/A                         | Ramp inside XWalk2?         | N/A   |  |
| Stop Condition-Street 2                           | StopSign           |                                 |       |         |                                                | Road Slope (%)                          | 6.1       |                             | Clear Space?                | N/A   |  |
|                                                   |                    |                                 |       |         |                                                | Road X Slope (%)                        | 1.9       | N/A                         | Clear Space to XWalk (in)   | N/A   |  |
|                                                   |                    |                                 |       |         | N/A                                            | Any Obstructions?                       | N/A       | N/A                         | Storm Grate/Utility Hazard? | N/A   |  |
|                                                   |                    | Total Cost:                     | \$    | 3200.00 |                                                | Obstruction Type                        |           |                             | Storm Grate/Utility Type    |       |  |
|                                                   |                    |                                 |       |         |                                                |                                         | N/A       |                             |                             | N/A   |  |