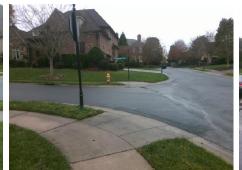

## Access Compliance Report Public Rights-of-Way (Curb Ramps)

| Intersection ID: 32024                            | Main Str           | Main Street: CORNWALLIS_CAMP_DR |       |         |                                                | STONECROFT_PARK                         | Location: | SE                          |                             |       |  |
|---------------------------------------------------|--------------------|---------------------------------|-------|---------|------------------------------------------------|-----------------------------------------|-----------|-----------------------------|-----------------------------|-------|--|
| ADA ID: 8BE9BE09435                               | 51 Ramp Ty         | Ramp Type: BlendTrans1          |       |         | Initial Pass/Fail: Fail Overall Compliance: No |                                         |           |                             | o Severity Score:           | 42.5  |  |
| Codes/Mitigation Info/Possible Solution           |                    |                                 |       |         |                                                | Field Measurements/Component Compliance |           |                             |                             |       |  |
|                                                   |                    | Possible Solutions:             |       |         | Compliance Description                         |                                         |           | Data Compliance Description |                             |       |  |
| CE COMPANY                                        |                    | Remove & Replace Curl           | b Ram | n With  | N/A                                            | Ramp Length (in)                        | 49.0      | Yes                         | BlendTrans Slope (%)        | 2.6   |  |
|                                                   |                    | Two New Directional Ra          | •     | •       | No                                             | Ramp Width (in)                         | 34.0      | No                          | BlendTrans XSlope (%)       | 7.9   |  |
|                                                   |                    | Equivalent.                     |       | N/A     | Flare Type LT                                  | N/A                                     | N/A       | Flare Type RT               | N/A                         |       |  |
|                                                   | C Chille           | 8                               |       |         | N/A                                            | Flare Slope LT (%)                      | N/A       | N/A                         | Flare Slope RT (%)          | N/A   |  |
| A CALO                                            | Multiple           |                                 |       |         | N/A                                            | Flare Traversable LT?                   | N/A       | N/A                         | Flare Traversable RT?       | N/A   |  |
|                                                   | Falle              |                                 |       |         | N/A                                            | Landing Length (in)                     | N/A       | N/A                         | DWS Provided?               | N/A   |  |
| the states                                        |                    | Surveyor Notes:                 |       |         | N/A                                            | Landing Width (in)                      | N/A       | N/A                         | DWS Contrast?               | N/A   |  |
| N/A<br>PROW/ADA:<br>Not Found, R304.5.1, R304.5.3 |                    |                                 |       |         | N/A                                            | Landing Slope (%)                       | N/A       | N/A                         | DWS Length (in)             | N/A   |  |
|                                                   |                    |                                 |       |         | N/A                                            | Landing X Slope (%)                     | N/A       | N/A                         | DWS Full Width?             | N/A   |  |
|                                                   |                    |                                 |       |         | N/A                                            | Landing Curb? (Y/N)                     | N/A       | N/A                         | DWS Offset (in)             | N/A   |  |
|                                                   |                    |                                 |       |         | N/A                                            | Shared Landing?                         | N/A       |                             |                             |       |  |
|                                                   |                    |                                 |       |         | N/A                                            | Gutter Ponding?                         | N/A       | N/A                         | Gutter Slope (%)            | N/A   |  |
|                                                   |                    |                                 |       | 3       | N/A                                            | Gutter Lip Ht (in)                      | N/A       | N/A                         | Gutter X Slope (%)          | N/A   |  |
|                                                   |                    |                                 |       | -       | N/A                                            | Painted X Walk1?                        | No        | N/A                         | Painted X Walk2?            | No    |  |
|                                                   |                    |                                 |       |         |                                                | X Walk 1 Direction                      | To NW     |                             | X Walk 2 Direction          | To SW |  |
|                                                   |                    |                                 |       |         |                                                | X Walk 1 Width (in)                     | N/A       |                             | X Walk 2 Width (in)         | N/A   |  |
| Street 1 Name                                     | CORNWALLIS CAMP DR |                                 |       |         |                                                | X Walk 1 Slope (%)                      | 1.3       |                             | X Walk 2 Slope (%)          | 4.3   |  |
| Stop Condition-Street 1                           | None               |                                 |       |         |                                                | X Walk 1 X Slope (%)                    | 5.7       |                             | X Walk 2 X Slope (%)        | 4.4   |  |
| Street 2 Name                                     | STONECROFT PARK DR |                                 |       |         | N/A                                            | Ramp inside XWalk1?                     | N/A       | N/A                         | Ramp inside XWalk2?         | N/A   |  |
| Stop Condition-Street 2                           | StopSign           |                                 |       |         |                                                | Road Slope (%)                          | 6.1       |                             | Clear Space?                | N/A   |  |
|                                                   |                    |                                 |       |         |                                                | Road X Slope (%)                        | 1.9       | N/A                         | Clear Space to XWalk (in)   | N/A   |  |
|                                                   |                    |                                 |       |         | N/A                                            | Any Obstructions?                       | N/A       | N/A                         | Storm Grate/Utility Hazard? | N/A   |  |
|                                                   |                    | Total Cost:                     | \$    | 3200.00 |                                                | Obstruction Type                        |           |                             | Storm Grate/Utility Type    |       |  |
|                                                   |                    |                                 |       |         |                                                |                                         | N/A       |                             |                             | N/A   |  |