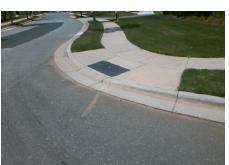

N/A

N/A

To SW

Street 1 Name Stop Condition-Street 2 Street 2 Name Stop Condition-Street 1 **DERRYRUSH DR** None **GLANWORTH CT** StopSign Possible Solutions: Remove & Replace Curb Ramp With Two New Directional Ramps or Equivalent.

Surveyor Notes: N/A PROW/ADA: Not Found, R304.5.1, R304.5.3 Total Cost: 3200.00

**Obstruction Type** 

Data

8.0

3.4

N/A

No

To SE