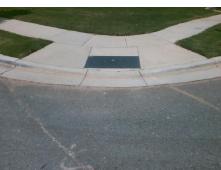

N/A

N/A

To SW

Street 1 Name Stop Condition-Street 2 Street 2 Name Stop Condition-Street 1 **DERRYRUSH DR** None **GLANWORTH CT** StopSign Possible Solutions: Remove & Replace Curb Ramp With Two New Directional Ramps or Equivalent.

Surveyor Notes: N/A PROW/ADA: Not Found, R304.5.1, R304.5.3 Total Cost: 3200.00

**Obstruction Type** 

Data

8.0

3.4

N/A

No

To SE