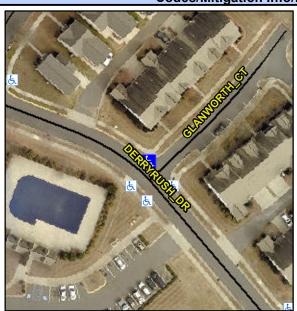

## **Access Compliance Report Public Rights-of-Way** (Curb Ramps)

Intersection ID: 50250 Main Street: GLANWORTH CT Cross Street: DERRYRUSH DR Location: NE **Overall Compliance: No Severity Score:** 10 **ADA ID: 8BEA3961C0C6** Ramp Type: PerpDiag Initial Pass/Fail: Fail

N/A

N/A

To SW

Street 1 Name Stop Condition-Street 2 Street 2 Name Stop Condition-Street 1 **DERRYRUSH DR** None **GLANWORTH CT** StopSign Possible Solutions: Remove & Replace Curb Ramp With Two New Directional Ramps or Equivalent.