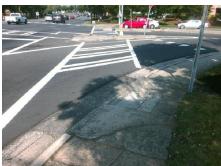

| /Possible Solution            | Field Measurements/Component Compliance |                       |       |      |                             |      |  |
|-------------------------------|-----------------------------------------|-----------------------|-------|------|-----------------------------|------|--|
| Possible Solutions:           | Comp                                    | liance Description    | Data  | Comp | liance Description          | Data |  |
| Remove & Replace Entire Ramp. | N/A                                     | Ramp Length (in)      | 52.0  | Yes  | Ramp Slope (%)              | 7.7  |  |
| ·                             | No                                      | Ramp Width (in)       | 42.0  | Yes  | Ramp XSlope (%)             | 1.9  |  |
|                               | N/A                                     | Flare Type LT         | N/A   | N/A  | Flare Type RT               | N/A  |  |
|                               | N/A                                     | Flare Slope LT (%)    | N/A   | N/A  | Flare Slope RT (%)          | N/A  |  |
|                               | N/A                                     | Flare Traversable LT? | N/A   | N/A  | Flare Traversable RT?       | N/A  |  |
|                               | N/A                                     | Landing Length (in)   | N/A   | N/A  | DWS Provided?               | N/A  |  |
| Surveyor Notes:               | N/A                                     | Landing Width (in)    | N/A   | N/A  | DWS Contrast?               | N/A  |  |
| N/A                           | N/A                                     | Landing Slope (%)     | N/A   | N/A  | DWS Length (in)             | N/A  |  |
|                               | N/A                                     | Landing X Slope (%)   | N/A   | N/A  | DWS Full Width?             | N/A  |  |
|                               | N/A                                     | Landing Curb? (Y/N)   | N/A   | N/A  | DWS Offset (in)             | N/A  |  |
|                               | N/A                                     | Shared Landing?       | N/A   |      |                             |      |  |
| PROW/ADA:                     | N/A                                     | Gutter Ponding?       | N/A   | N/A  | Gutter Slope (%)            | N/A  |  |
| Not Found, R304.5.1           | N/A                                     | Gutter Lip Ht (in)    | N/A   | N/A  | Gutter X Slope (%)          | N/A  |  |
| ,                             | N/A                                     | Painted X Walk1?      | Yes   | N/A  | Painted X Walk2?            | N/A  |  |
|                               |                                         | X Walk 1 Direction    | To W  |      | X Walk 2 Direction          | N/A  |  |
|                               | N/A                                     | X Walk 1 Width (in)   | 104.0 | N/A  | X Walk 2 Width (in)         | N/A  |  |
|                               |                                         | X Walk 1 Slope (%)    | 2.7   |      | X Walk 2 Slope (%)          | N/A  |  |
|                               |                                         | X Walk 1 X Slope (%)  | 3.6   |      | X Walk 2 X Slope (%)        | N/A  |  |
|                               | N/A                                     | Ramp inside XWalk1?   | Yes   | N/A  | Ramp inside XWalk2?         | N/A  |  |
|                               |                                         | Road Slope (%)        | N/A   | N/A  | Clear Space?                | N/A  |  |
|                               |                                         | Road X Slope (%)      | N/A   | N/A  | Clear Space to XWalk (in)   | N/A  |  |
|                               | N/A                                     | Any Obstructions?     | N/A   | N/A  | Storm Grate/Utility Hazard? | N/A  |  |
| Total Cost: \$ 1850.00        |                                         | Obstruction Type      |       |      | Storm Grate/Utility Type    |      |  |
|                               |                                         |                       | N/A   |      |                             | N/A  |  |
|                               |                                         |                       |       | Yes  | Surface Condition? (G/P)    | Good |  |