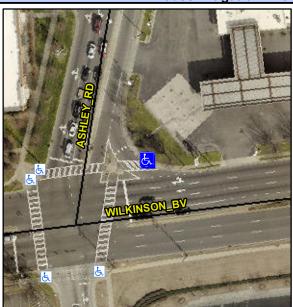

## Access Compliance Report Public Rights-of-Way (Curb Ramps)

Intersection ID: 12542Main Street: ASHLEY\_RDCross Street: WILKINSON\_BVLocation:NEADA ID: 8BED0169D216Ramp Type: PerpInitial Pass/Fail: FailOverall Compliance: NoSeverity Score: 8.75

## Field Measurements/Component Compliance

| Street 1 Name           | ASHLEY RD |
|-------------------------|-----------|
| Stop Condition-Street 2 | StopSign  |
| Street 2 Name           | N/A       |
| Stop Condition-Street 1 | N/A       |