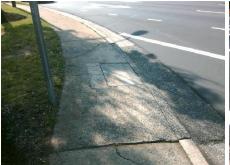

| /Possible Solution            | Field Measurements/Component Compliance |                       |       |      |                             |      |  |
|-------------------------------|-----------------------------------------|-----------------------|-------|------|-----------------------------|------|--|
| Possible Solutions:           | Comp                                    | liance Description    | Data  | Comp | liance Description          | Data |  |
| Remove & Replace Entire Ramp. | N/A                                     | Ramp Length (in)      | 52.0  | Yes  | Ramp Slope (%)              | 7.7  |  |
| ·                             | No                                      | Ramp Width (in)       | 42.0  | Yes  | Ramp XSlope (%)             | 1.9  |  |
|                               | N/A                                     | Flare Type LT         | N/A   | N/A  | Flare Type RT               | N/A  |  |
|                               | N/A                                     | Flare Slope LT (%)    | N/A   | N/A  | Flare Slope RT (%)          | N/A  |  |
|                               | N/A                                     | Flare Traversable LT? | N/A   | N/A  | Flare Traversable RT?       | N/A  |  |
|                               | N/A                                     | Landing Length (in)   | N/A   | N/A  | DWS Provided?               | N/A  |  |
| Surveyor Notes:               | N/A                                     | Landing Width (in)    | N/A   | N/A  | DWS Contrast?               | N/A  |  |
| N/A                           | N/A                                     | Landing Slope (%)     | N/A   | N/A  | DWS Length (in)             | N/A  |  |
|                               | N/A                                     | Landing X Slope (%)   | N/A   | N/A  | DWS Full Width?             | N/A  |  |
|                               | N/A                                     | Landing Curb? (Y/N)   | N/A   | N/A  | DWS Offset (in)             | N/A  |  |
|                               | N/A                                     | Shared Landing?       | N/A   |      |                             |      |  |
| PROW/ADA:                     | N/A                                     | Gutter Ponding?       | N/A   | N/A  | Gutter Slope (%)            | N/A  |  |
| Not Found, R304.5.1           | N/A                                     | Gutter Lip Ht (in)    | N/A   | N/A  | Gutter X Slope (%)          | N/A  |  |
| ,                             | N/A                                     | Painted X Walk1?      | Yes   | N/A  | Painted X Walk2?            | N/A  |  |
|                               |                                         | X Walk 1 Direction    | To W  |      | X Walk 2 Direction          | N/A  |  |
|                               | N/A                                     | X Walk 1 Width (in)   | 104.0 | N/A  | X Walk 2 Width (in)         | N/A  |  |
|                               |                                         | X Walk 1 Slope (%)    | 2.7   |      | X Walk 2 Slope (%)          | N/A  |  |
|                               |                                         | X Walk 1 X Slope (%)  | 3.6   |      | X Walk 2 X Slope (%)        | N/A  |  |
|                               | N/A                                     | Ramp inside XWalk1?   | Yes   | N/A  | Ramp inside XWalk2?         | N/A  |  |
|                               |                                         | Road Slope (%)        | N/A   | N/A  | Clear Space?                | N/A  |  |
|                               |                                         | Road X Slope (%)      | N/A   | N/A  | Clear Space to XWalk (in)   | N/A  |  |
|                               | N/A                                     | Any Obstructions?     | N/A   | N/A  | Storm Grate/Utility Hazard? | N/A  |  |
| Total Cost: \$ 1850.00        |                                         | Obstruction Type      |       |      | Storm Grate/Utility Type    |      |  |
|                               |                                         |                       | N/A   |      |                             | N/A  |  |
|                               |                                         |                       |       | Yes  | Surface Condition? (G/P)    | Good |  |