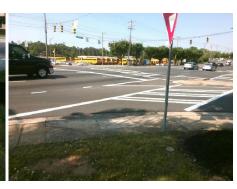

| /Possible Solution            | Field Measurements/Component Compliance |                       |       |      |                             |      |  |
|-------------------------------|-----------------------------------------|-----------------------|-------|------|-----------------------------|------|--|
| Possible Solutions:           | Comp                                    | liance Description    | Data  | Comp | liance Description          | Data |  |
| Remove & Replace Entire Ramp. | N/A                                     | Ramp Length (in)      | 52.0  | Yes  | Ramp Slope (%)              | 7.7  |  |
| ·                             | No                                      | Ramp Width (in)       | 42.0  | Yes  | Ramp XSlope (%)             | 1.9  |  |
|                               | N/A                                     | Flare Type LT         | N/A   | N/A  | Flare Type RT               | N/A  |  |
|                               | N/A                                     | Flare Slope LT (%)    | N/A   | N/A  | Flare Slope RT (%)          | N/A  |  |
|                               | N/A                                     | Flare Traversable LT? | N/A   | N/A  | Flare Traversable RT?       | N/A  |  |
|                               | N/A                                     | Landing Length (in)   | N/A   | N/A  | DWS Provided?               | N/A  |  |
| Surveyor Notes:               | N/A                                     | Landing Width (in)    | N/A   | N/A  | DWS Contrast?               | N/A  |  |
| N/A                           | N/A                                     | Landing Slope (%)     | N/A   | N/A  | DWS Length (in)             | N/A  |  |
|                               | N/A                                     | Landing X Slope (%)   | N/A   | N/A  | DWS Full Width?             | N/A  |  |
|                               | N/A                                     | Landing Curb? (Y/N)   | N/A   | N/A  | DWS Offset (in)             | N/A  |  |
|                               | N/A                                     | Shared Landing?       | N/A   |      |                             |      |  |
| PROW/ADA:                     | N/A                                     | Gutter Ponding?       | N/A   | N/A  | Gutter Slope (%)            | N/A  |  |
| Not Found, R304.5.1           | N/A                                     | Gutter Lip Ht (in)    | N/A   | N/A  | Gutter X Slope (%)          | N/A  |  |
| ,                             | N/A                                     | Painted X Walk1?      | Yes   | N/A  | Painted X Walk2?            | N/A  |  |
|                               |                                         | X Walk 1 Direction    | To W  |      | X Walk 2 Direction          | N/A  |  |
|                               | N/A                                     | X Walk 1 Width (in)   | 104.0 | N/A  | X Walk 2 Width (in)         | N/A  |  |
|                               |                                         | X Walk 1 Slope (%)    | 2.7   |      | X Walk 2 Slope (%)          | N/A  |  |
|                               |                                         | X Walk 1 X Slope (%)  | 3.6   |      | X Walk 2 X Slope (%)        | N/A  |  |
|                               | N/A                                     | Ramp inside XWalk1?   | Yes   | N/A  | Ramp inside XWalk2?         | N/A  |  |
|                               |                                         | Road Slope (%)        | N/A   | N/A  | Clear Space?                | N/A  |  |
|                               |                                         | Road X Slope (%)      | N/A   | N/A  | Clear Space to XWalk (in)   | N/A  |  |
|                               | N/A                                     | Any Obstructions?     | N/A   | N/A  | Storm Grate/Utility Hazard? | N/A  |  |
| Total Cost: \$ 1850.00        |                                         | Obstruction Type      |       |      | Storm Grate/Utility Type    |      |  |
|                               |                                         |                       | N/A   |      |                             | N/A  |  |
|                               |                                         |                       |       | Yes  | Surface Condition? (G/P)    | Good |  |