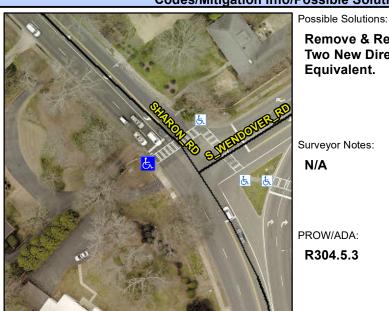

## **Access Compliance Report Public Rights-of-Way** (Curb Ramps)

Intersection ID: N/A Main Street: WENDOVER CR **Cross Street: SHARON RD** Location: W ADA ID: 8BEDA740E673 Ramp Type: BlendTrans2 Initial Pass/Fail: Fail **Overall Compliance: No Severity Score:** 12.5

## Field Measurements/Component Compliance

**SHARON RD** Street 1 Name Stop Condition-Street 1 Street 2 Name Stop Condition-Street 2

Remove & Replace Curb Ramp With **Two New Directional Ramps or** Equivalent.