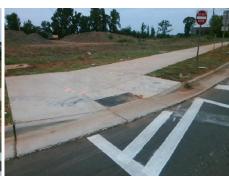

## Access Compliance Report Public Rights-of-Way (Curb Ramps)

Intersection ID: 6957Main Street:N\_TRYON\_STCross Street:N\_US\_29\_BY-PASS\_HYLocation:NWADA ID: 8BFA7D3F4017Ramp Type:PerpInitial Pass/Fail:FailOverall Compliance:NoSeverity Score:21.25

Codes/Mitigation Info/Possible Solution

Street 1 Name

N TRYON ST
Stop Condition-Street 2
Signal
Street 2 Name

N/A
Stop Condition-Street 1

N/A

| Possible Solutions:           |  |  |  |  |  |  |
|-------------------------------|--|--|--|--|--|--|
| Remove & Replace Entire Ramp. |  |  |  |  |  |  |
|                               |  |  |  |  |  |  |
|                               |  |  |  |  |  |  |
|                               |  |  |  |  |  |  |
|                               |  |  |  |  |  |  |
|                               |  |  |  |  |  |  |
| Surveyor Notes:               |  |  |  |  |  |  |
| N/A                           |  |  |  |  |  |  |
|                               |  |  |  |  |  |  |
|                               |  |  |  |  |  |  |
|                               |  |  |  |  |  |  |
| PROW/ADA:                     |  |  |  |  |  |  |
| Not Found, R304.5.1, R304.5.3 |  |  |  |  |  |  |
|                               |  |  |  |  |  |  |
|                               |  |  |  |  |  |  |
|                               |  |  |  |  |  |  |
|                               |  |  |  |  |  |  |
|                               |  |  |  |  |  |  |
|                               |  |  |  |  |  |  |
|                               |  |  |  |  |  |  |

Total Cost:

1850.00

| u33/1                                   | ani. I an Overan      | Compilar | ICC. 14                | o deventy ocore.            | 21.2 |  |
|-----------------------------------------|-----------------------|----------|------------------------|-----------------------------|------|--|
| Field Measurements/Component Compliance |                       |          |                        |                             |      |  |
| Compliance Description                  |                       | Data     | Compliance Description |                             | Data |  |
| N/A                                     | Ramp Length (in)      | 171.0    | Yes                    | Ramp Slope (%)              | 6.3  |  |
| No                                      | Ramp Width (in)       | 47.5     | No                     | Ramp XSlope (%)             | 5.9  |  |
| N/A                                     | Flare Type LT         | N/A      | N/A                    | Flare Type RT               | N/A  |  |
| N/A                                     | Flare Slope LT (%)    | N/A      | N/A                    | Flare Slope RT (%)          | N/A  |  |
| N/A                                     | Flare Traversable LT? | N/A      | N/A                    | Flare Traversable RT?       | N/A  |  |
| N/A                                     | Landing Length (in)   | N/A      | N/A                    | DWS Provided?               | N/A  |  |
| N/A                                     | Landing Width (in)    | N/A      | N/A                    | DWS Contrast?               | N/A  |  |
| N/A                                     | Landing Slope (%)     | N/A      | N/A                    | DWS Length (in)             | N/A  |  |
| N/A                                     | Landing X Slope (%)   | N/A      | N/A                    | DWS Full Width?             | N/A  |  |
| N/A                                     | Landing Curb? (Y/N)   | N/A      | N/A                    | DWS Offset (in)             | N/A  |  |
| N/A                                     | Shared Landing?       | N/A      |                        |                             |      |  |
| N/A                                     | Gutter Ponding?       | N/A      | N/A                    | Gutter Slope (%)            | N/A  |  |
| N/A                                     | Gutter Lip Ht (in)    | 1.5      | N/A                    | Gutter X Slope (%)          | N/A  |  |
| N/A                                     | Painted X Walk1?      | Yes      | N/A                    | Painted X Walk2?            | N/A  |  |
|                                         | X Walk 1 Direction    | To SE    |                        | X Walk 2 Direction          | N/A  |  |
| N/A                                     | X Walk 1 Width (in)   | 118.0    | N/A                    | X Walk 2 Width (in)         | N/A  |  |
|                                         | X Walk 1 Slope (%)    | 0.3      |                        | X Walk 2 Slope (%)          | N/A  |  |
|                                         | X Walk 1 X Slope (%)  | 1.7      |                        | X Walk 2 X Slope (%)        | N/A  |  |
| N/A                                     | Ramp inside XWalk1?   | Yes      | N/A                    | Ramp inside XWalk2?         | N/A  |  |
|                                         | Road Slope (%)        | N/A      | N/A                    | Clear Space?                | N/A  |  |
|                                         | Road X Slope (%)      | N/A      | N/A                    | Clear Space to XWalk (in)   | N/A  |  |
| N/A                                     | Any Obstructions?     | N/A      | N/A                    | Storm Grate/Utility Hazard? | N/A  |  |
|                                         | Obstruction Type      |          |                        | Storm Grate/Utility Type    |      |  |
|                                         |                       | N/A      |                        |                             | N/A  |  |
|                                         |                       |          | Yes                    | Surface Condition? (G/P)    | Good |  |