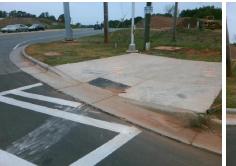

## Access Compliance Report Public Rights-of-Way (Curb Ramps)

Intersection ID: 6957Main Street:N\_TRYON\_STCross Street:N\_US\_29\_BY-PASS\_HYLocation:NWADA ID: 8BFA7D3F4017Ramp Type:PerpInitial Pass/Fail:FailOverall Compliance:NoSeverity Score:21.25

Codes/Mitigation Info/Possible Solution

Street 1 Name

N TRYON ST
Stop Condition-Street 2
Signal
Street 2 Name

N/A
Stop Condition-Street 1

N/A

| Possible Solutions:           |  |  |  |  |  |  |
|-------------------------------|--|--|--|--|--|--|
| Remove & Replace Entire Ramp. |  |  |  |  |  |  |
|                               |  |  |  |  |  |  |
|                               |  |  |  |  |  |  |
|                               |  |  |  |  |  |  |
|                               |  |  |  |  |  |  |
|                               |  |  |  |  |  |  |
| Surveyor Notes:               |  |  |  |  |  |  |
| N/A                           |  |  |  |  |  |  |
|                               |  |  |  |  |  |  |
|                               |  |  |  |  |  |  |
|                               |  |  |  |  |  |  |
| PROW/ADA:                     |  |  |  |  |  |  |
| Not Found, R304.5.1, R304.5.3 |  |  |  |  |  |  |
|                               |  |  |  |  |  |  |
|                               |  |  |  |  |  |  |
|                               |  |  |  |  |  |  |
|                               |  |  |  |  |  |  |
|                               |  |  |  |  |  |  |
|                               |  |  |  |  |  |  |
|                               |  |  |  |  |  |  |

Total Cost:

1850.00

| u33/1                                   | ani. I an Overan      | Compilar | ICC. 14                | o deventy ocore.            | 21.2 |  |
|-----------------------------------------|-----------------------|----------|------------------------|-----------------------------|------|--|
| Field Measurements/Component Compliance |                       |          |                        |                             |      |  |
| Compliance Description                  |                       | Data     | Compliance Description |                             | Data |  |
| N/A                                     | Ramp Length (in)      | 171.0    | Yes                    | Ramp Slope (%)              | 6.3  |  |
| No                                      | Ramp Width (in)       | 47.5     | No                     | Ramp XSlope (%)             | 5.9  |  |
| N/A                                     | Flare Type LT         | N/A      | N/A                    | Flare Type RT               | N/A  |  |
| N/A                                     | Flare Slope LT (%)    | N/A      | N/A                    | Flare Slope RT (%)          | N/A  |  |
| N/A                                     | Flare Traversable LT? | N/A      | N/A                    | Flare Traversable RT?       | N/A  |  |
| N/A                                     | Landing Length (in)   | N/A      | N/A                    | DWS Provided?               | N/A  |  |
| N/A                                     | Landing Width (in)    | N/A      | N/A                    | DWS Contrast?               | N/A  |  |
| N/A                                     | Landing Slope (%)     | N/A      | N/A                    | DWS Length (in)             | N/A  |  |
| N/A                                     | Landing X Slope (%)   | N/A      | N/A                    | DWS Full Width?             | N/A  |  |
| N/A                                     | Landing Curb? (Y/N)   | N/A      | N/A                    | DWS Offset (in)             | N/A  |  |
| N/A                                     | Shared Landing?       | N/A      |                        |                             |      |  |
| N/A                                     | Gutter Ponding?       | N/A      | N/A                    | Gutter Slope (%)            | N/A  |  |
| N/A                                     | Gutter Lip Ht (in)    | 1.5      | N/A                    | Gutter X Slope (%)          | N/A  |  |
| N/A                                     | Painted X Walk1?      | Yes      | N/A                    | Painted X Walk2?            | N/A  |  |
|                                         | X Walk 1 Direction    | To SE    |                        | X Walk 2 Direction          | N/A  |  |
| N/A                                     | X Walk 1 Width (in)   | 118.0    | N/A                    | X Walk 2 Width (in)         | N/A  |  |
|                                         | X Walk 1 Slope (%)    | 0.3      |                        | X Walk 2 Slope (%)          | N/A  |  |
|                                         | X Walk 1 X Slope (%)  | 1.7      |                        | X Walk 2 X Slope (%)        | N/A  |  |
| N/A                                     | Ramp inside XWalk1?   | Yes      | N/A                    | Ramp inside XWalk2?         | N/A  |  |
|                                         | Road Slope (%)        | N/A      | N/A                    | Clear Space?                | N/A  |  |
|                                         | Road X Slope (%)      | N/A      | N/A                    | Clear Space to XWalk (in)   | N/A  |  |
| N/A                                     | Any Obstructions?     | N/A      | N/A                    | Storm Grate/Utility Hazard? | N/A  |  |
|                                         | Obstruction Type      |          |                        | Storm Grate/Utility Type    |      |  |
|                                         |                       | N/A      |                        |                             | N/A  |  |
|                                         |                       |          | Yes                    | Surface Condition? (G/P)    | Good |  |