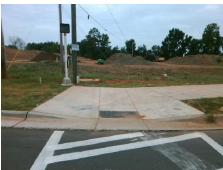

## Access Compliance Report Public Rights-of-Way (Curb Ramps)

Intersection ID: 6957Main Street:N\_TRYON\_STCross Street:N\_US\_29\_BY-PASS\_HYLocation:NWADA ID: 8BFA7D3F4017Ramp Type:PerpInitial Pass/Fail:FailOverall Compliance:NoSeverity Score:21.25

Codes/Mitigation Info/Possible Solution

Street 1 Name

N TRYON ST
Stop Condition-Street 2
Signal
Street 2 Name

N/A
Stop Condition-Street 1

N/A

| Possible Solutions:           |  |  |  |  |  |  |
|-------------------------------|--|--|--|--|--|--|
| Remove & Replace Entire Ramp. |  |  |  |  |  |  |
|                               |  |  |  |  |  |  |
|                               |  |  |  |  |  |  |
|                               |  |  |  |  |  |  |
|                               |  |  |  |  |  |  |
|                               |  |  |  |  |  |  |
| Surveyor Notes:               |  |  |  |  |  |  |
| N/A                           |  |  |  |  |  |  |
|                               |  |  |  |  |  |  |
|                               |  |  |  |  |  |  |
|                               |  |  |  |  |  |  |
| PROW/ADA:                     |  |  |  |  |  |  |
| Not Found, R304.5.1, R304.5.3 |  |  |  |  |  |  |
|                               |  |  |  |  |  |  |
|                               |  |  |  |  |  |  |
|                               |  |  |  |  |  |  |
|                               |  |  |  |  |  |  |
|                               |  |  |  |  |  |  |
|                               |  |  |  |  |  |  |
|                               |  |  |  |  |  |  |

Total Cost:

1850.00

| u33/1                                   | ani. I an Overan      | Compilar | ICC. 14                | o deventy ocore.            | 21.2 |  |
|-----------------------------------------|-----------------------|----------|------------------------|-----------------------------|------|--|
| Field Measurements/Component Compliance |                       |          |                        |                             |      |  |
| Compliance Description                  |                       | Data     | Compliance Description |                             | Data |  |
| N/A                                     | Ramp Length (in)      | 171.0    | Yes                    | Ramp Slope (%)              | 6.3  |  |
| No                                      | Ramp Width (in)       | 47.5     | No                     | Ramp XSlope (%)             | 5.9  |  |
| N/A                                     | Flare Type LT         | N/A      | N/A                    | Flare Type RT               | N/A  |  |
| N/A                                     | Flare Slope LT (%)    | N/A      | N/A                    | Flare Slope RT (%)          | N/A  |  |
| N/A                                     | Flare Traversable LT? | N/A      | N/A                    | Flare Traversable RT?       | N/A  |  |
| N/A                                     | Landing Length (in)   | N/A      | N/A                    | DWS Provided?               | N/A  |  |
| N/A                                     | Landing Width (in)    | N/A      | N/A                    | DWS Contrast?               | N/A  |  |
| N/A                                     | Landing Slope (%)     | N/A      | N/A                    | DWS Length (in)             | N/A  |  |
| N/A                                     | Landing X Slope (%)   | N/A      | N/A                    | DWS Full Width?             | N/A  |  |
| N/A                                     | Landing Curb? (Y/N)   | N/A      | N/A                    | DWS Offset (in)             | N/A  |  |
| N/A                                     | Shared Landing?       | N/A      |                        |                             |      |  |
| N/A                                     | Gutter Ponding?       | N/A      | N/A                    | Gutter Slope (%)            | N/A  |  |
| N/A                                     | Gutter Lip Ht (in)    | 1.5      | N/A                    | Gutter X Slope (%)          | N/A  |  |
| N/A                                     | Painted X Walk1?      | Yes      | N/A                    | Painted X Walk2?            | N/A  |  |
|                                         | X Walk 1 Direction    | To SE    |                        | X Walk 2 Direction          | N/A  |  |
| N/A                                     | X Walk 1 Width (in)   | 118.0    | N/A                    | X Walk 2 Width (in)         | N/A  |  |
|                                         | X Walk 1 Slope (%)    | 0.3      |                        | X Walk 2 Slope (%)          | N/A  |  |
|                                         | X Walk 1 X Slope (%)  | 1.7      |                        | X Walk 2 X Slope (%)        | N/A  |  |
| N/A                                     | Ramp inside XWalk1?   | Yes      | N/A                    | Ramp inside XWalk2?         | N/A  |  |
|                                         | Road Slope (%)        | N/A      | N/A                    | Clear Space?                | N/A  |  |
|                                         | Road X Slope (%)      | N/A      | N/A                    | Clear Space to XWalk (in)   | N/A  |  |
| N/A                                     | Any Obstructions?     | N/A      | N/A                    | Storm Grate/Utility Hazard? | N/A  |  |
|                                         | Obstruction Type      |          |                        | Storm Grate/Utility Type    |      |  |
|                                         |                       | N/A      |                        |                             | N/A  |  |
|                                         |                       |          | Yes                    | Surface Condition? (G/P)    | Good |  |