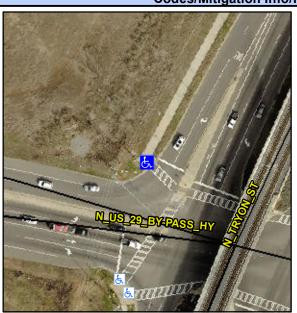

## Access Compliance Report Public Rights-of-Way (Curb Ramps)

Intersection ID: 6957Main Street:N\_TRYON\_STCross Street:N\_US\_29\_BY-PASS\_HYLocation:NWADA ID: 8BFA7D3F4017Ramp Type:PerpInitial Pass/Fail:FailOverall Compliance:NoSeverity Score:21.25

Codes/Mitigation Info/Possible Solution

Street 1 Name

N TRYON ST
Stop Condition-Street 2
Signal
Street 2 Name

N/A
Stop Condition-Street 1

N/A

| Possible Solutions:           |  |  |  |  |  |  |
|-------------------------------|--|--|--|--|--|--|
| Remove & Replace Entire Ramp. |  |  |  |  |  |  |
|                               |  |  |  |  |  |  |
|                               |  |  |  |  |  |  |
|                               |  |  |  |  |  |  |
|                               |  |  |  |  |  |  |
|                               |  |  |  |  |  |  |
| Surveyor Notes:               |  |  |  |  |  |  |
| N/A                           |  |  |  |  |  |  |
|                               |  |  |  |  |  |  |
|                               |  |  |  |  |  |  |
|                               |  |  |  |  |  |  |
| PROW/ADA:                     |  |  |  |  |  |  |
| Not Found, R304.5.1, R304.5.3 |  |  |  |  |  |  |
|                               |  |  |  |  |  |  |
|                               |  |  |  |  |  |  |
|                               |  |  |  |  |  |  |
|                               |  |  |  |  |  |  |
|                               |  |  |  |  |  |  |
|                               |  |  |  |  |  |  |
|                               |  |  |  |  |  |  |