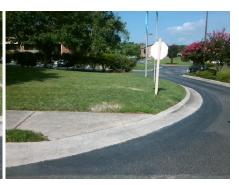

## **Access Compliance Report Public Rights-of-Way** (Curb Ramps)

Intersection ID: 28679 Main Street: OAK LEIGH DR **Cross Street: WEXFORD MEADOWS LN** Location: SW **ADA ID: 8C160D00AFB6** Ramp Type: Directional1 Initial Pass/Fail: Fail **Overall Compliance: No Severity Score:** 10

**Codes/Mitigation Info/Possible Solution** 

**WEXFORD MEADOWS LN** Street 1 Name Stop Condition-Street 1 StopSign Street 2 Name N/A Stop Condition-Street 2 N/A Possible Solutions: Remove & Replace Entire Ramp. Surveyor Notes: N/A PROW/ADA: R304.5.1, R304.5.3

Total Cost: 1600.00

| Field Measurements/Component Compliance |                               |            |                              |         |
|-----------------------------------------|-------------------------------|------------|------------------------------|---------|
| Data                                    | ompliance Description         | 1          | ompliance Description Data   | Complia |
| N/A                                     | A Grade Break?                | ,          | /A Ramp Length (in) 54.0     | N/A     |
| 0.0                                     | A Grade Break Slope (%)       | )          | o Ramp Width (in) 38.0       | No      |
| 0.0                                     | A Grade Break XSlope (%)      | ;          | es Ramp Slope (%) 7.8        | Yes     |
|                                         |                               | 2          | o Ramp XSlope (%) 4.2        | No      |
| N/A                                     | A Flare Type RT               | , I        | /A Flare Type LT N/A         | N/A     |
| 0.0                                     | A Flare Slope RT (%)          | ·          | /A Flare Slope LT (%) N/A    | N/A     |
| N/A                                     | A Flare Traversable RT?       | ·          | /A Flare Traversable LT? N/A | N/A     |
| N/A                                     | A DWS Provided?               | ۱,         | /A Landing Length (in) 0.0   | N/A     |
| N/A                                     | A DWS Contrast?               | ,          | /A Landing Width (in) 0.0    | N/A     |
| N/A                                     | A DWS Length (in)             | ۱,         | /A Landing Slope (%) 0.0     | N/A     |
| N/A                                     | A DWS Full Width?             | )          | /A Landing X Slope (%) 0.0   | N/A     |
| N/A                                     | A DWS Offset LT (in)          | l          | /A Landing Curb? (Y/N) N/A   | N/A     |
| N/A                                     | A DWS Offset RT (in)          | ·          | /A Shared Landing? N/A       | N/A     |
| N/A                                     | A Gutter Slope (%)            | ۱,         | /A Gutter Ponding? 0.0       | N/A     |
| N/A                                     | A Gutter X Slope (%)          | ۱,         | /A Gutter Lip Ht (in) 0.0    | N/A     |
| 8.3                                     | Road Slope (%)                | ١,         | /A Painted X Walk1? No       | N/A     |
| 1.5                                     | Road X Slope (%)              | ' <b> </b> | X Walk 1 Direction To NW     |         |
| N/A                                     | Clear Space?                  | ·          | X Walk 1 Width (in) N/A      | ]       |
| N/A                                     | A Clear Space to XWalk (in)   | ;          | X Walk 1 Slope (%) 8.3       |         |
| N/A                                     | A Storm Grate/Utility Hazard? | ;          | X Walk 1 X Slope (%) 1.5     | ]       |
|                                         | Storm Grate/Utility Type      |            | /A Ramp inside XWalk1? N/A   | N/A     |
| N/A                                     |                               |            | /A Any Obstructions? N/A     | N/A     |
| Good                                    | s Surface Condition? (G/P)    | ı          | Obstruction Type             |         |
| 21.2                                    | A Curb Slope (%)              | 1          | N/A                          |         |
|                                         |                               | l          | Obstruction Type             |         |