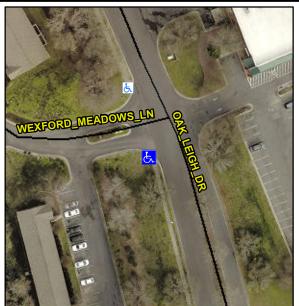

## **Access Compliance Report Public Rights-of-Way** (Curb Ramps)

Intersection ID: 28679 Main Street: OAK LEIGH DR **Cross Street: WEXFORD MEADOWS LN** Location: SW **ADA ID: 8C160D00AFB6** Ramp Type: Directional1 Initial Pass/Fail: Fail **Overall Compliance: No Severity Score:** 10

**Codes/Mitigation Info/Possible Solution** 

**WEXFORD MEADOWS LN** Street 1 Name Stop Condition-Street 1 StopSign Street 2 Name N/A Stop Condition-Street 2 N/A Possible Solutions: Remove & Replace Entire Ramp. Surveyor Notes: N/A PROW/ADA: R304.5.1, R304.5.3

Total Cost: 1600.00

| Field Measurements/Component Compliance |                               |            |                              |         |
|-----------------------------------------|-------------------------------|------------|------------------------------|---------|
| Data                                    | ompliance Description         | 1          | ompliance Description Data   | Complia |
| N/A                                     | A Grade Break?                | ,          | /A Ramp Length (in) 54.0     | N/A     |
| 0.0                                     | A Grade Break Slope (%)       | )          | o Ramp Width (in) 38.0       | No      |
| 0.0                                     | A Grade Break XSlope (%)      | ;          | es Ramp Slope (%) 7.8        | Yes     |
|                                         |                               | 2          | o Ramp XSlope (%) 4.2        | No      |
| N/A                                     | A Flare Type RT               | , I        | /A Flare Type LT N/A         | N/A     |
| 0.0                                     | A Flare Slope RT (%)          | ·          | /A Flare Slope LT (%) N/A    | N/A     |
| N/A                                     | A Flare Traversable RT?       | ·          | /A Flare Traversable LT? N/A | N/A     |
| N/A                                     | A DWS Provided?               | ۱,         | /A Landing Length (in) 0.0   | N/A     |
| N/A                                     | A DWS Contrast?               | ,          | /A Landing Width (in) 0.0    | N/A     |
| N/A                                     | A DWS Length (in)             | ۱,         | /A Landing Slope (%) 0.0     | N/A     |
| N/A                                     | A DWS Full Width?             | )          | /A Landing X Slope (%) 0.0   | N/A     |
| N/A                                     | A DWS Offset LT (in)          | l          | /A Landing Curb? (Y/N) N/A   | N/A     |
| N/A                                     | A DWS Offset RT (in)          | ·          | /A Shared Landing? N/A       | N/A     |
| N/A                                     | A Gutter Slope (%)            | ۱,         | /A Gutter Ponding? 0.0       | N/A     |
| N/A                                     | A Gutter X Slope (%)          | ۱,         | /A Gutter Lip Ht (in) 0.0    | N/A     |
| 8.3                                     | Road Slope (%)                | ١,         | /A Painted X Walk1? No       | N/A     |
| 1.5                                     | Road X Slope (%)              | ' <b> </b> | X Walk 1 Direction To NW     |         |
| N/A                                     | Clear Space?                  | ·          | X Walk 1 Width (in) N/A      | ]       |
| N/A                                     | A Clear Space to XWalk (in)   | ;          | X Walk 1 Slope (%) 8.3       |         |
| N/A                                     | A Storm Grate/Utility Hazard? | ;          | X Walk 1 X Slope (%) 1.5     | ]       |
|                                         | Storm Grate/Utility Type      |            | /A Ramp inside XWalk1? N/A   | N/A     |
| N/A                                     |                               |            | /A Any Obstructions? N/A     | N/A     |
| Good                                    | s Surface Condition? (G/P)    | ı          | Obstruction Type             |         |
| 21.2                                    | A Curb Slope (%)              | 1          | N/A                          |         |
|                                         |                               | l          | Obstruction Type             |         |